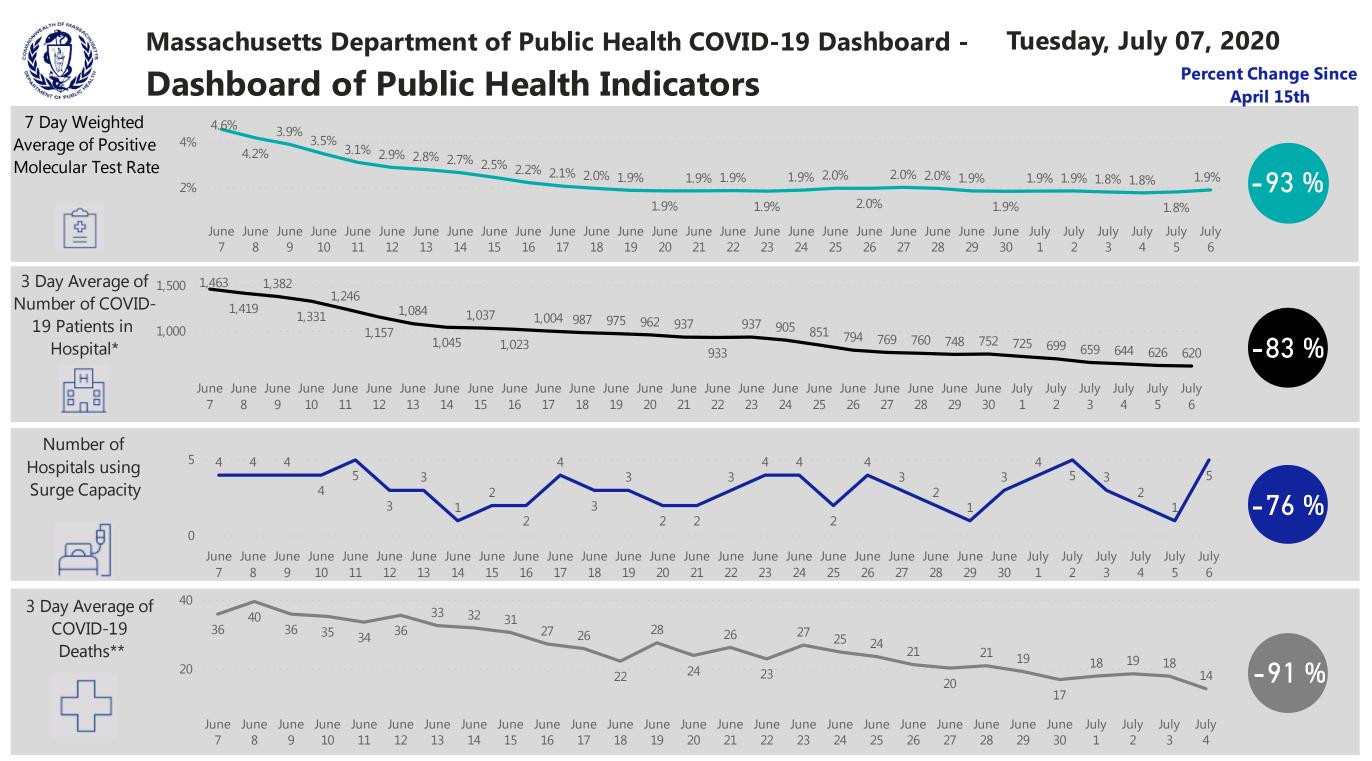

## **Dashboard of Public Health Indicators**

Please note: The front page of the dashboard has been reformatted. Starting today, 7/6, probable case and death information can be found on page 21. Antibody tests (individual and total numbers) can be found on page 8.

1

\*Includes both confirmed and suspected cases of COVID-19; \*\*Includes deaths in only confirmed cases of COVID-19