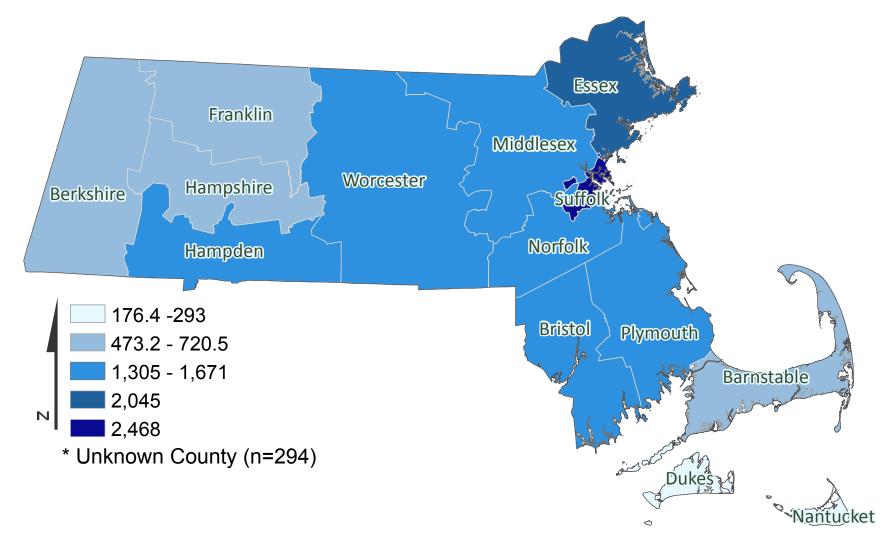

### Massachusetts Department of Public Health COVID-19 Dashboard - Tuesday, July 7, 2020 **Prevalence by County**

Rate (per 100,000) of Total COVID-19 Cases by County (n=110,338)\*

Data Sources: COVID-19 Data provided by the Bureau of Infectious Disease and Laboratory Sciences; Map created by the Office of Population Health; County Population Estimates 2011-2018: Small Area Population Estimates 2011-2020, version 2018, Massachusetts Department of Public Health, Bureau of Environmental Health; Note: All data are cumulative and current as of 10:00 am on the date at the top of the page. Includes probable and confirmed cases.