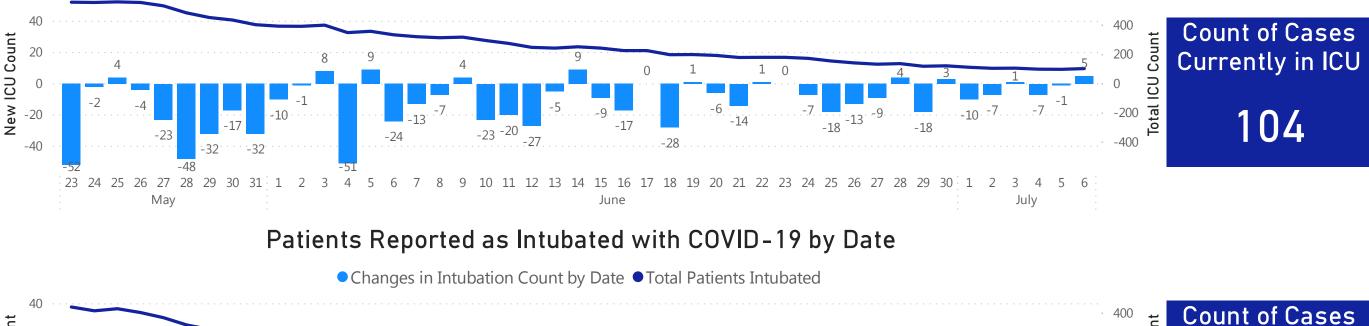

# Daily and Cumulative COVID-19 ICU and Intubations

Patients Reported in ICU with COVID-19 by Date

Data Sources: COVID-19 Data provided by the Bureau of Infectious Disease and Laboratory Sciences and MDPH survey of hospitals (hospital survey data are self-reported); Tables and Figures created by the Office of Population Health. Notes: data are current as of 12:00pm on the date at the top of the page.