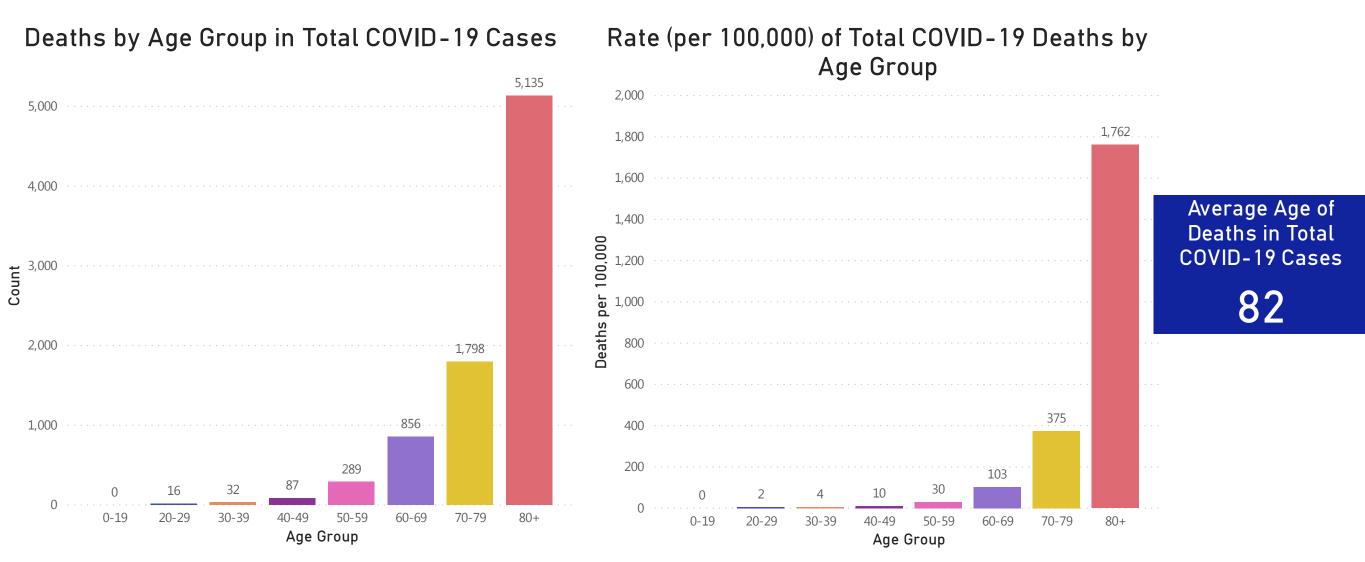

Note: all data are cumulative and current as of 10:00am on the date at the top of the page. Includes both probable and confirmed cases.

Massachusetts Department of Public Health COVID-19 Dashboard - Tuesday, July 07, 2020 Deaths and Death Rate by County

Data Sources: COVID-19 Data provided by the Bureau of Infectious Disease and Laboratory Sciences; County Population Estimates 2011-2018: Small Area Population Estimates 2011-2020, version 2018, Massachusetts Department of Public Health, Bureau of Environmental Health; Tables and Figures created by the Office of Population Health. Note: all data are cumulative and current as of 10:00am on the date at the top of the page. Includes both probable and confirmed cases.