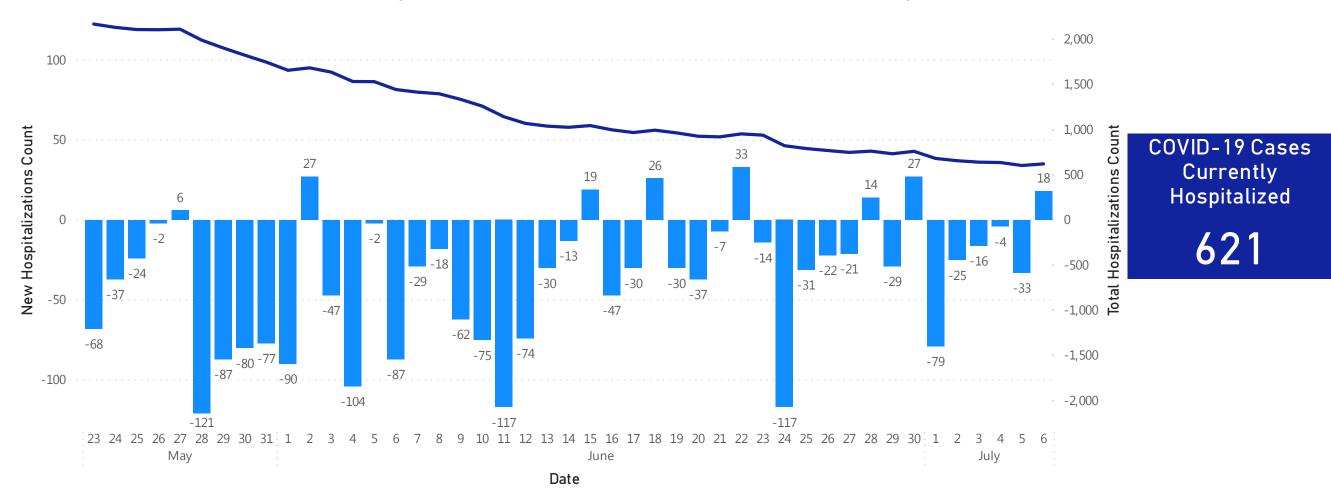

#### Massachusetts Department of Public Health COVID-19 Dashboard -Tuesday, July 07, 2020 **Daily and Cumulative COVID-19 Hospitalizations**

#### Patients Reported as Hospitalized\* with COVID-19 by Date

New Hospitalizations by Date
Number of Hospitalized COVID-19 Patients by Date

Data Sources: COVID-19 Data provided by the Bureau of Infectious Disease and Laboratory Sciences and MDPH survey of hospitals (hospital survey data are self-reported); Tables and Figures created by the Office of Population Health.

Notes: data are current as of 12:00pm on the date at the top of the page.