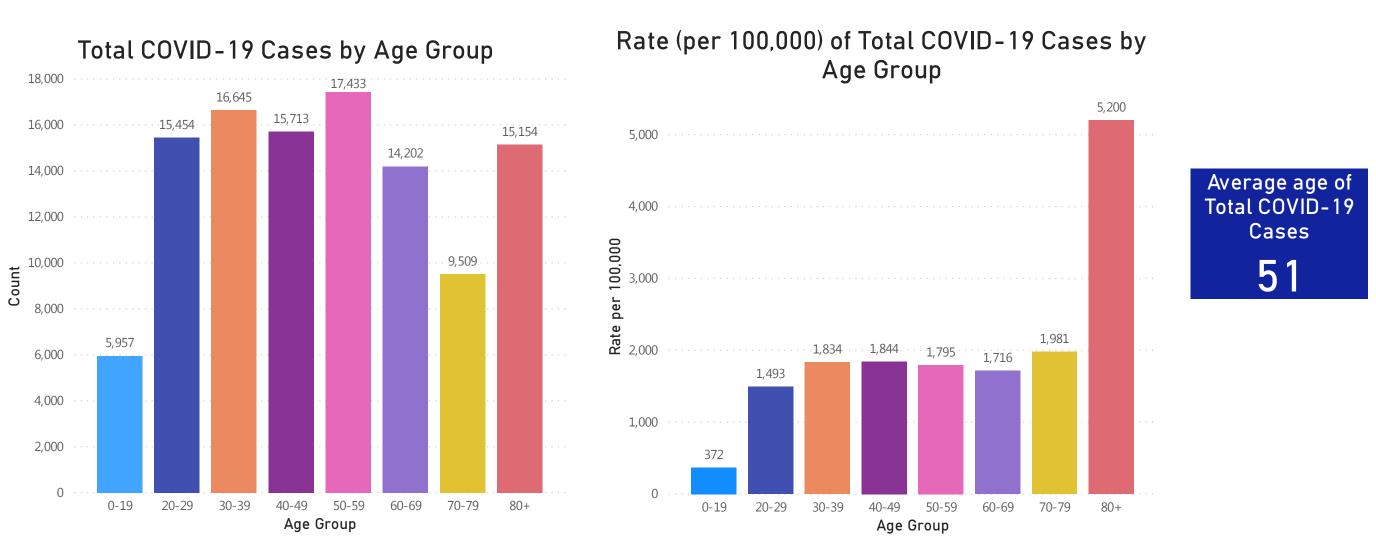

Massachusetts Department of Public Health COVID-19 Dashboard - Tuesday, July 07, 2020 Cases and Case Rate by Age Group

Data Sources: COVID-19 Data provided by the Bureau of Infectious Disease and Laboratory Sciences, Population Estimates 2011-2018: Small Area Population Estimates 2011-2020, version 2018; Tables and Figures created by the Office of Population Health.

Note: all data are cumulative and current as of 10:00am on the date at the top of the page. Includes both probable and confirmed cases.