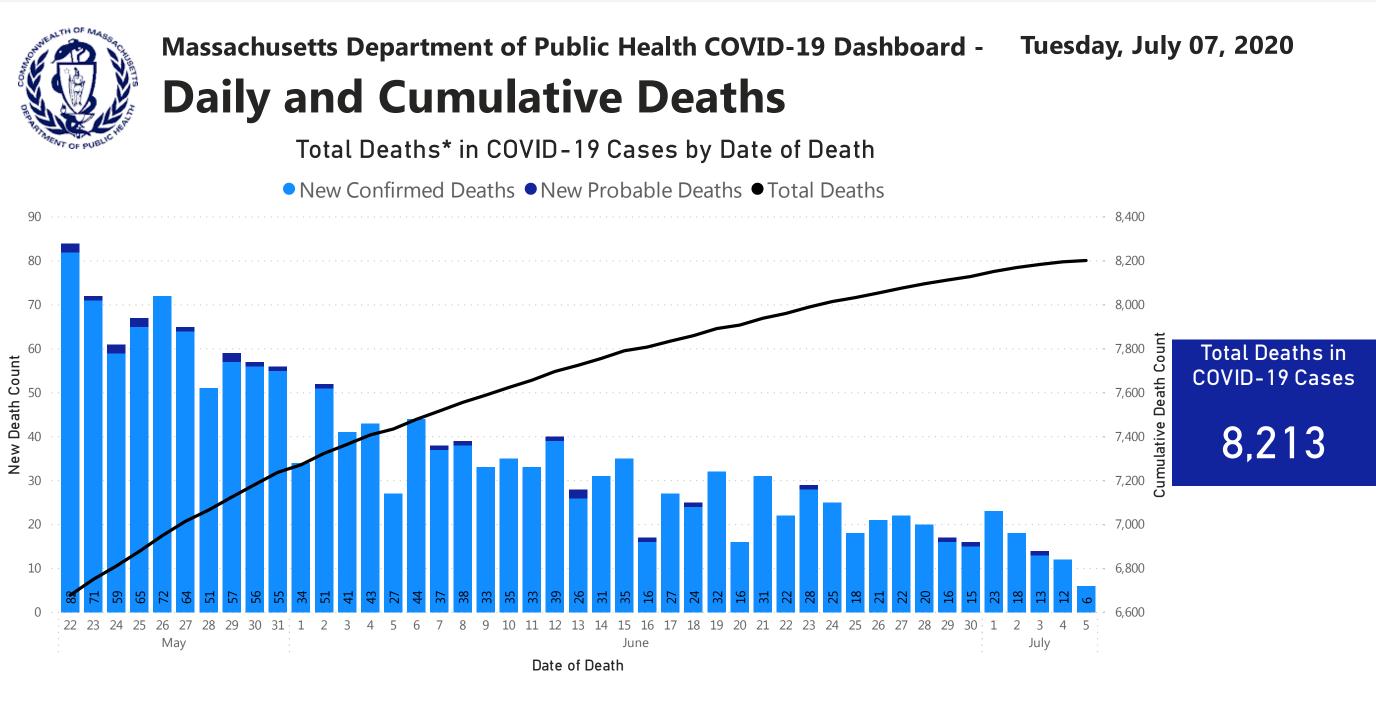

Data Sources: COVID-19 Data provided by the Bureau of Infectious Disease and Laboratory Sciences and the Registry of Vital Records and Statistics; Tables and Figures created by the Office of Population Health Note: all data are current as of 10:00am on the date at the top of the page; \*Counts on the trend chart do not match total number of deaths reported, as there is a several day lag in reporting by date of death. Includes both probable and confirmed cases.