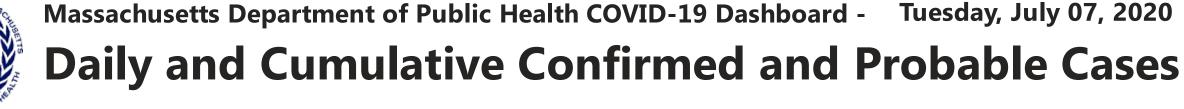

3

Total COVID-19 Cases To Date by Date Individual Tested or Date of Symptom Onset

Data Sources: COVID-19 Data provided by the Bureau of Infectious Disease and Laboratory Sciences; Tables and Figures created by the Office of Population Health. Note: all data are current as of 10:00am on the date at the top of the page; \*Excludes unknown values. Data previously shown according to date report received; data now presented according to date the individual was tested. Due to lag in reporting by laboratories, counts for most recent dates are likely to be incomplete. Includes both confirmed and probable cases.