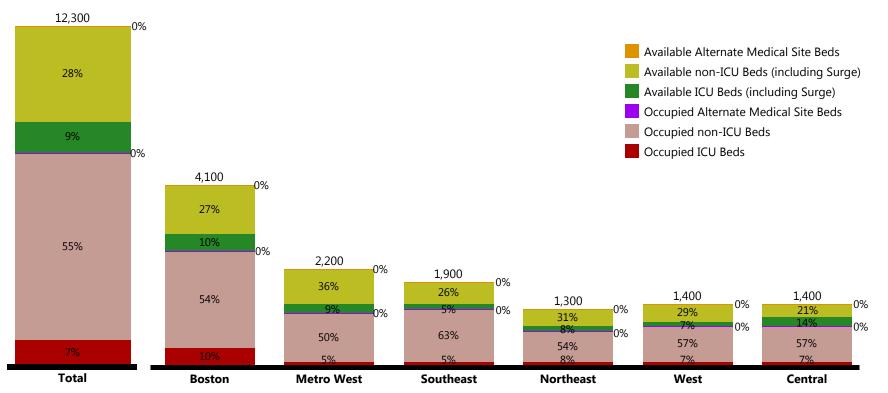

### **Total Hospital Capacity by Region**

Data collected as of 7/6/2020 5:00pm

Occupancy/ availability as reported by hospitals to DPH.

Regions shown represent EOHHS Regions. Note that total bed estimates may change day-to-day due to hospitals updating surge planning. As of June 16th, data reflects updated data collection methodology and the removal of unstaffed beds from this analysis as the healthcare system continues to progress into Phase 2. Analysis here reflects total beds that hospitals could staff within 12-24 hours.