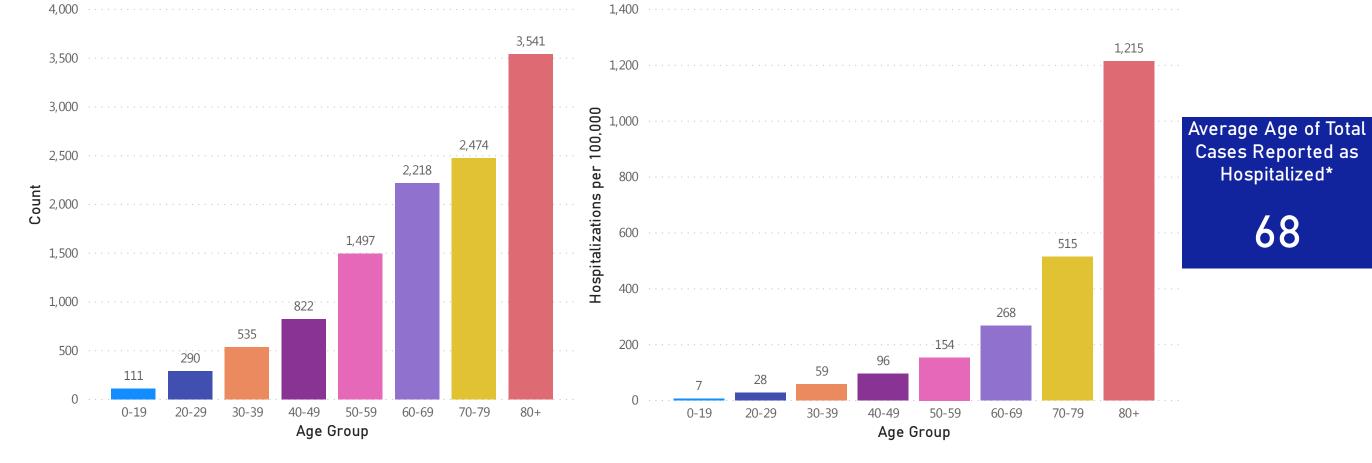

## Massachusetts Department of Public Health COVID-19 Dashboard - Tuesday, July 07, 2020 Hospitalizations & Hospitalization Rate by Age Group

Total COVID-19 Cases Reported as Hospitalized\* by Age Group Rate (per 100,000) of Total COVID-19 Cases Reported as Hospitalized\* by Age Group

Data Sources: COVID-19 Data provided by the Bureau of Infectious Disease and Laboratory Sciences; Population Estimates 2011-2018: Small Area Population Estimates 2011-2020, version 2018; Tables and Figures created by the Office of Population Health.

Notes: all data are cumulative and current as of 10:00am on the date at the top of the page; \*Hospitalization refers to status at any point in time, not necessarily the current status of the patient, demographic data on hospitalized patients collected retrospectively; analysis does not include all hospitalized patients and may not add up to data totals from hospital surveys. Includes both probable and confirmed cases.