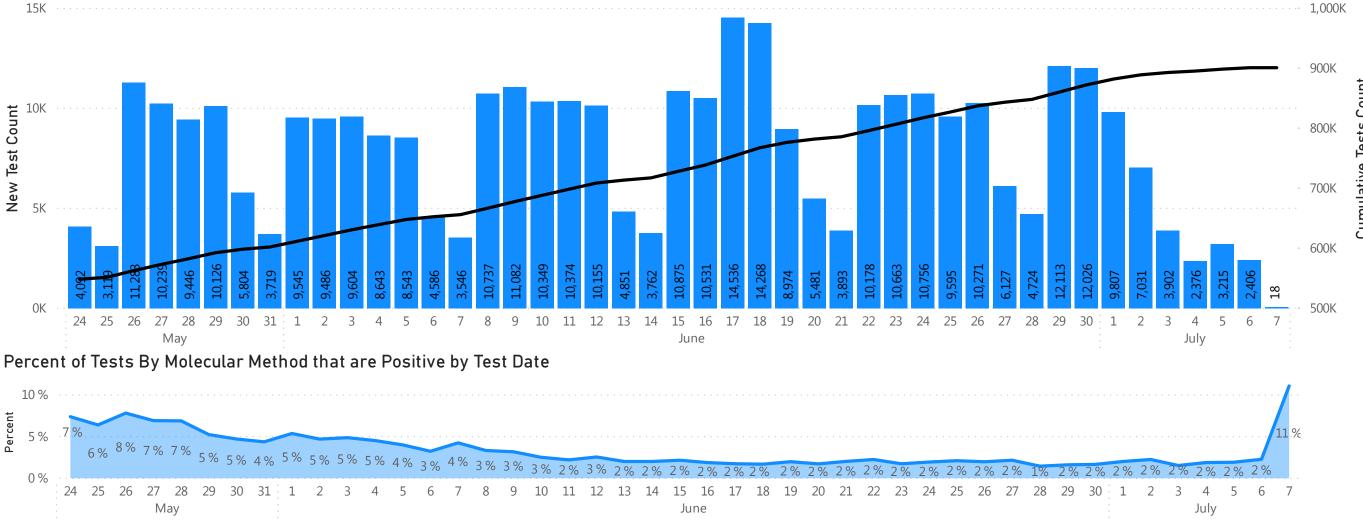

11 12 13 14

Data Sources: COVID-19 Data provided by the Bureau of Infectious Disease and Laboratory Sciences; Tables and Figures created by the Office of Population Health. Note: all data are current as of 10:00am on the date at the top of the page. Data previously shown according to date report received; data now presented according to date the individual was tested. Due to lag in reporting by laboratories, counts for most recent dates are likely to be incomplete. Please note that some individuals have been tested by both molecular and antibody methods.