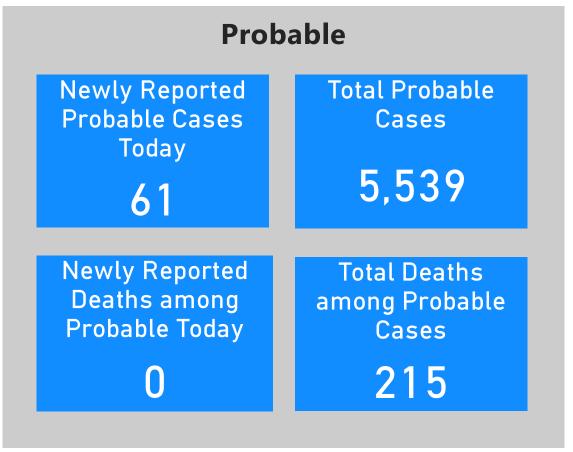

## **Probable Case Information**

Patients with a positive serology/antibody test and either COVID-like symptoms or likely exposure to COVID-19 are counted as probable cases. Patients who did not have a laboratory test but whose death certificate listed COVID-19 as a cause of death are counted as probable deaths. Probable cases are included in all counts from March 1 onward.

For more information on the Probable case definition, see <u>https://cdn.ymaws.com/www.cste.org/resource/resmgr/2020ps/Interim-20-ID-01\_COVID-19.pdf</u>

Data Sources: COVID-19 Data provided by the Bureau of Infectious Disease and Laboratory Sciences, and the Registry of Vital Records and Statistics; Tables and Figures created by the Office of Population Health. Note: all data are current as of 10:00am.