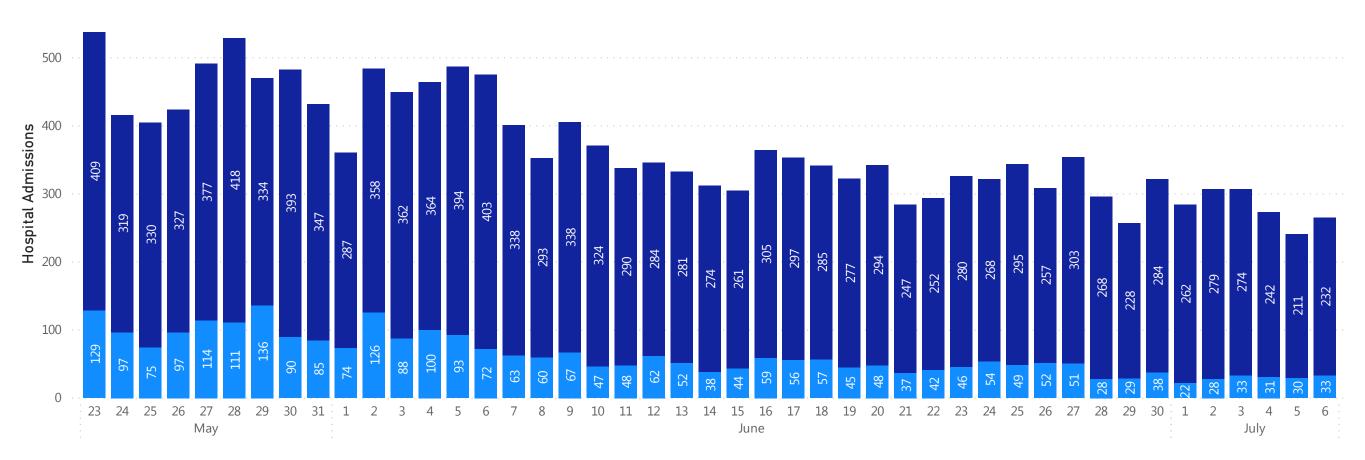

## Massachusetts Department of Public Health COVID-19 Dashboard - Tuesday, July 07, 2020 New Daily COVID-19 Hospital Admissions

#### Confirmed and Suspected COVID-19 Hospital Admissions by Day

Confirmed COVID-19 Hospital Admissions
 Suspected COVID-19 Hospital Admissions

Data Sources: COVID-19 Data provided by the Bureau of Infectious Disease and Laboratory Sciences and MDPH survey of hospitals (hospital survey data are self-reported); Tables and Figures created by the Office of Population Health.

Notes: data are current as of 12:00pm on the date at the top of the page. For purposes of this reporting, "confirmed" are cases with a PCR test. "Suspected" are those with symptoms who have not had a test result yet.