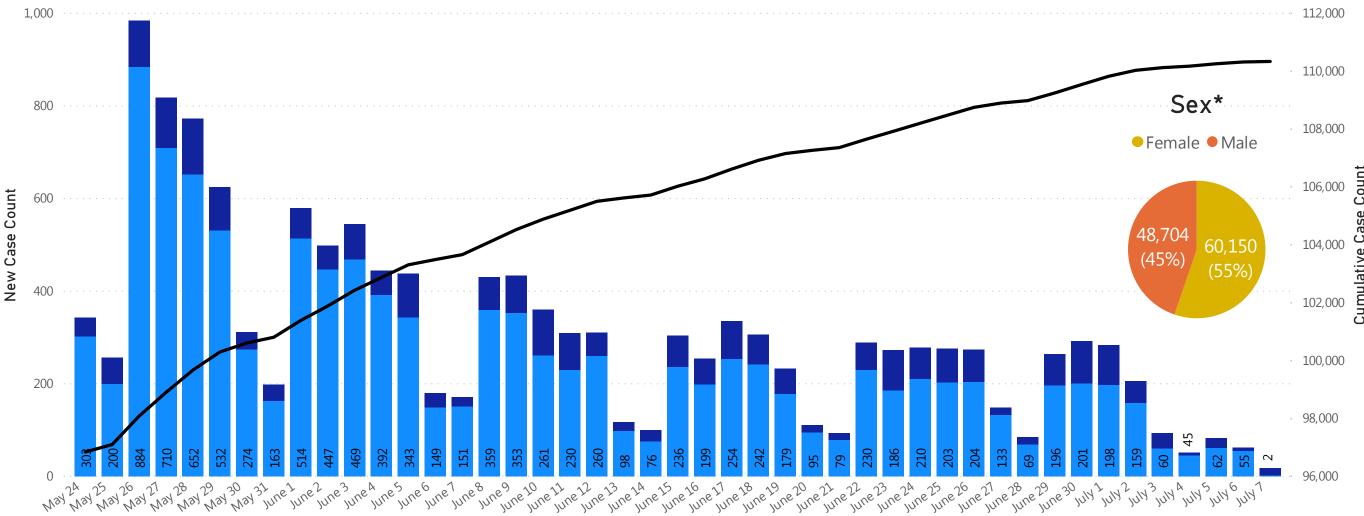

3

Total COVID-19 Cases To Date by Date Individual Tested or Date of Symptom Onset

Data Sources: COVID-19 Data provided by the Bureau of Infectious Disease and Laboratory Sciences; Tables and Figures created by the Office of Population Health. Note: all data are current as of 10:00am on the date at the top of the page; \*Excludes unknown values. Data previously shown according to date report received; data now presented according to date the individual was tested. Due to lag in reporting by laboratories, counts for most recent dates are likely to be incomplete. Includes both confirmed and probable cases.