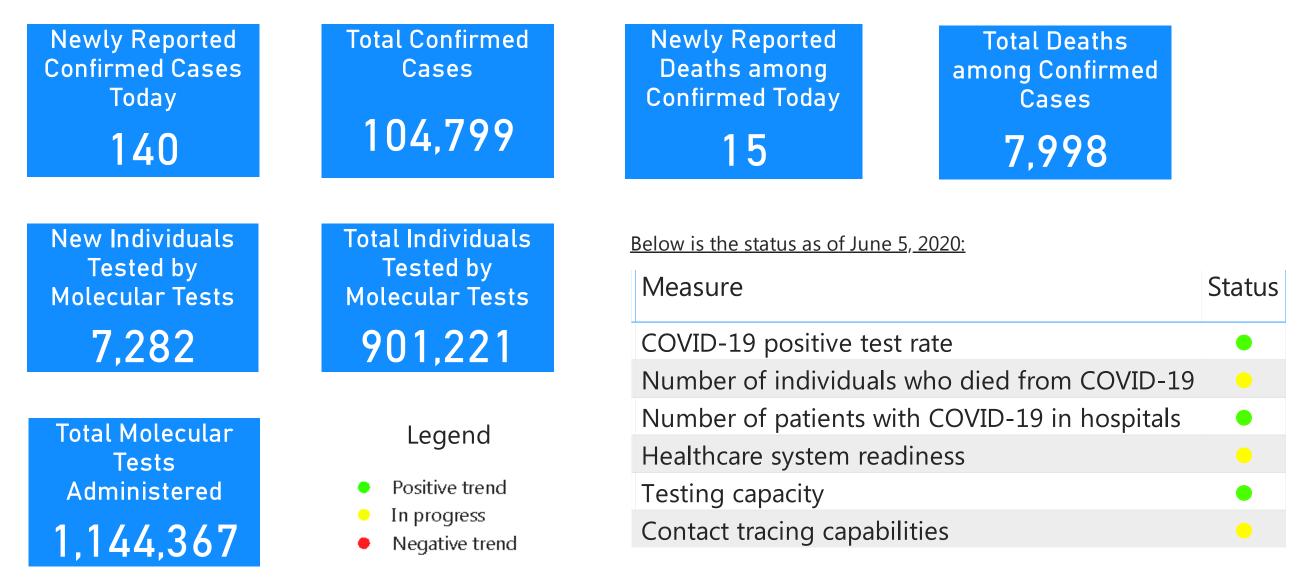

## **Dashboard of Public Health Indicators**

Please note: The front page of the dashboard has been reformatted. Starting today, 7/6, probable case and death information can be found on page 21. Antibody tests (individual and total numbers) can be found on page 8.

1

\*Includes both confirmed and suspected cases of COVID-19; \*\*Includes deaths in only confirmed cases of COVID-19