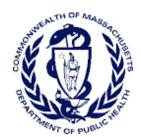

## **Testing by Date - Molecular (Individuals)**

Total Number of Individuals with at Least One Molecular Test Performed by Date

Data Sources: COVID-19 Data provided by the Bureau of Infectious Disease and Laboratory Sciences; Tables and Figures created by the Office of Population Health. Note: all data are current as of 10:00am on the date at the top of the page. Data previously shown according to date report received; data now presented according to date the individual was tested. Due to lag in reporting by laboratories, counts for most recent dates are likely to be incomplete. Testing by Date - Molecular (Individual) counts the number of individuals with at least one molecular test; Testing by Date - Molecular (Total Tests Conducted) counts the total number of molecular tests performed. This includes individuals who have had more than one molecular test.

Massachusetts Department of Public Health COVID-19 Dashboard - Tuesday, July 07, 2020 **Testing by Date - Molecular (Total Tests Conducted)** Total Number of Molecular Tests Performed by Date 17.907 18K 15,934 16K 14,218 13.939 13.63 14K 13.461 13,221 13,101 <sup>13,058</sup> 13,114 13,065 12.897 2.612 11,687 9,655 7,914 7.554 7.314 6,491 6,262 6.322 5,702 6K 5.5415,226 5.088 5,065 4,954 4.635 1.557 4K 3.516 2K 31

● First Molecular Test Per Individual ● Molecular Tests that are Repeated in Individuals

June

16

15

17 18 19 20 21 22 23 24 25 26 27 28 29

30 1

2

3

5

6

4

July

Data Sources: COVID-19 Data provided by the Bureau of Infectious Disease and Laboratory Sciences; Tables and Figures created by the Office of Population Health.

8

9

10

New Test Count

0K

25 26

24

27

May

28

29

30

31 1

2

3

5

6

7

4

Note: all data are current as of 10:00am on the date at the top of the page. Data previously shown according to date report received; data now presented according to date the individual was tested. Due to lag in reporting by laboratories, counts for most recent dates are likely to be incomplete. Testing by Date - Molecular (Individual) counts the number of individuals with at least one molecular test; Testing by Date - Molecular (Individual) counts the number of individuals with at least one molecular test; Testing by Date - Molecular (Total Tests Conducted) counts the total number of molecular tests performed. This includes individuals who have had more than one molecular test.