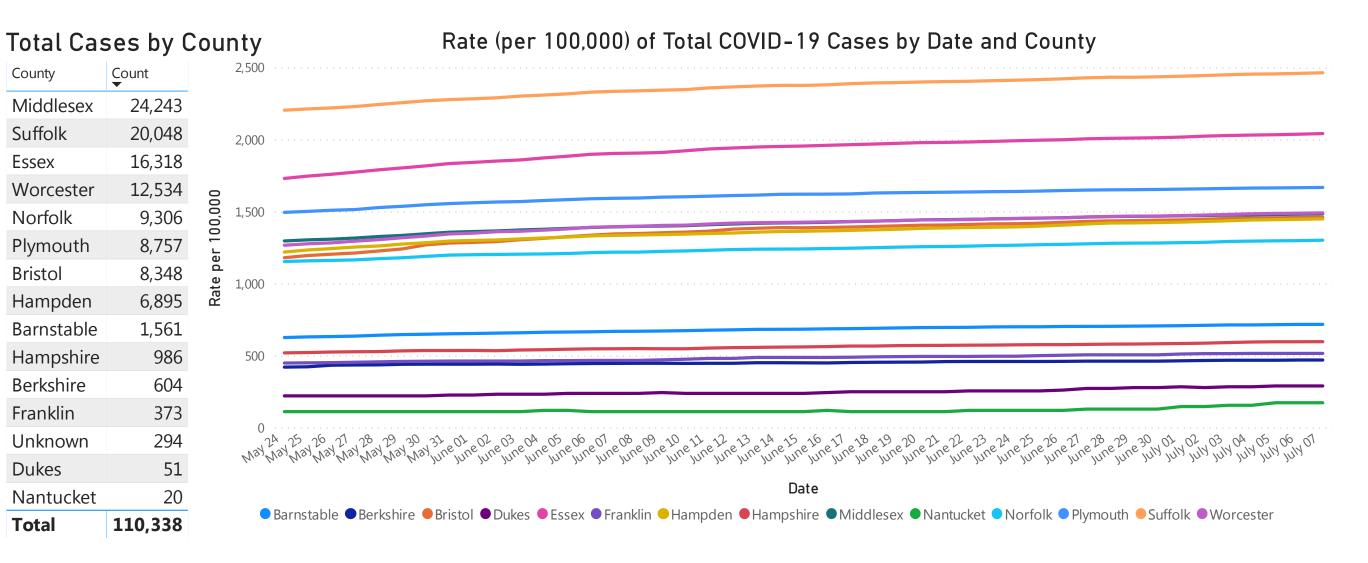

## **Cases and Case Growth by County**

Data Sources: COVID-19 Data provided by the Bureau of Infectious Disease and Laboratory Sciences; County Population Estimates 2011-2018: Small Area Population Estimates 2011-2020, version 2018, Massachusetts Department of Public Health, Bureau of Environmental Health; Tables and Figures created by the Office of Population Health. Note: all data are cumulative and current as of 10:00am on the date at the top of the page. Includes both probable and confirmed cases.

### Massachusetts Department of Public Health COVID-19 Dashboard - Tuesday, July 7, 2020 **Prevalence by County**

Rate (per 100,000) of Total COVID-19 Cases by County (n=110,338)\*

Data Sources: COVID-19 Data provided by the Bureau of Infectious Disease and Laboratory Sciences; Map created by the Office of Population Health; County Population Estimates 2011-2018: Small Area Population Estimates 2011-2020, version 2018, Massachusetts Department of Public Health, Bureau of Environmental Health; Note: All data are cumulative and current as of 10:00 am on the date at the top of the page. Includes probable and confirmed cases.