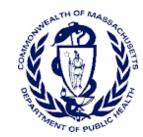

# Daily and Cumulative COVID-19 ICU and Intubations

Patients Reported in ICU with COVID-19 by Date

Data Sources: COVID-19 Data provided by the Bureau of Infectious Disease and Laboratory Sciences and MDPH survey of hospitals (hospital survey data are self-reported); Tables and Figures created by the Office of Population Health. Notes: data are current as of 12:00pm on the date at the top of the page.