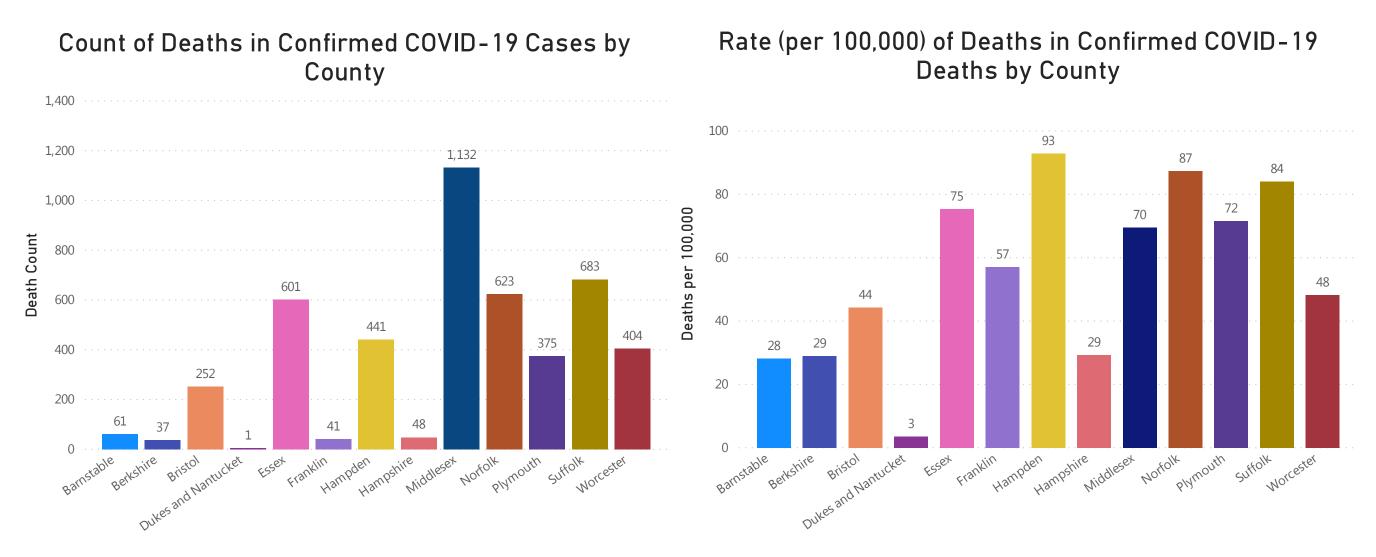

# **Deaths and Death Rate by County**

Data Sources: COVID-19 Data provided by the Bureau of Infectious Disease and Laboratory Sciences; County Population Estimates 2011-2018: Small Area Population Estimates 2011-2020, version 2018, Massachusetts Department of Public Health, Bureau of Environmental Health; Tables and Figures created by the Office of Population Health. Note: all data are cumulative and current as of 10:00am on the date at the top of the page