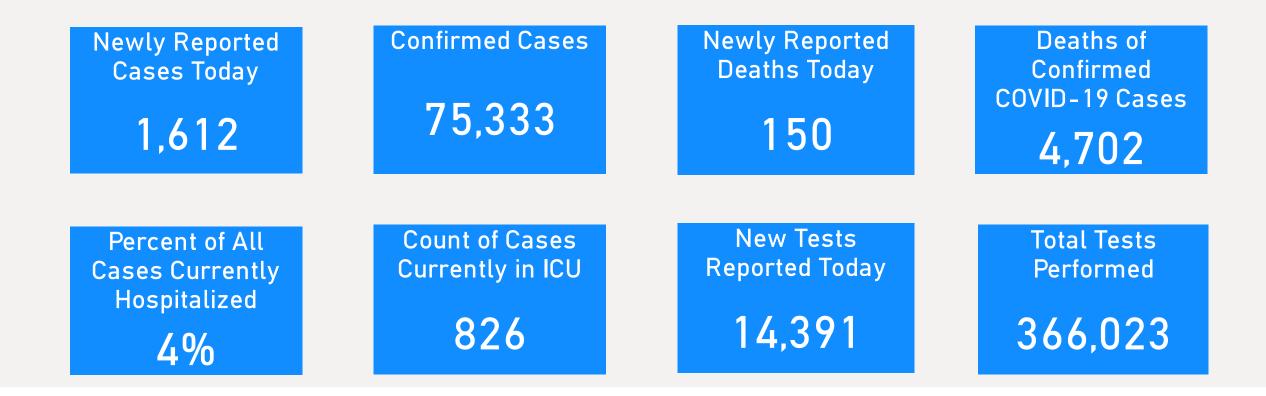

New Case Count

Data Sources: COVID-19 Data provided by the Bureau of Infectious Disease and Laboratory Sciences; Tables and Figures created by the Office of Population Health. Note: all data are cumulative and current as of 10:00am on the date at the top of the page; \*Excludes unknown values

#### Number of Tests\* Performed by Date

● New Tests Performed by Date ● Cumulative Tests Performed by Date

Data Sources: COVID-19 Data provided by the Bureau of Infectious Disease and Laboratory Sciences; Tables and Figures created by the Office of Population Health. Note: all data are cumulative and current as of 10:00am on the date at the top of the page; \*The on-site mobile testing (nursing homes, assisted living residence, etc.) program launched as a pilot on 3/31, increasing daily capacity throughout the first week of April, and began testing at full facilities on April 9th.