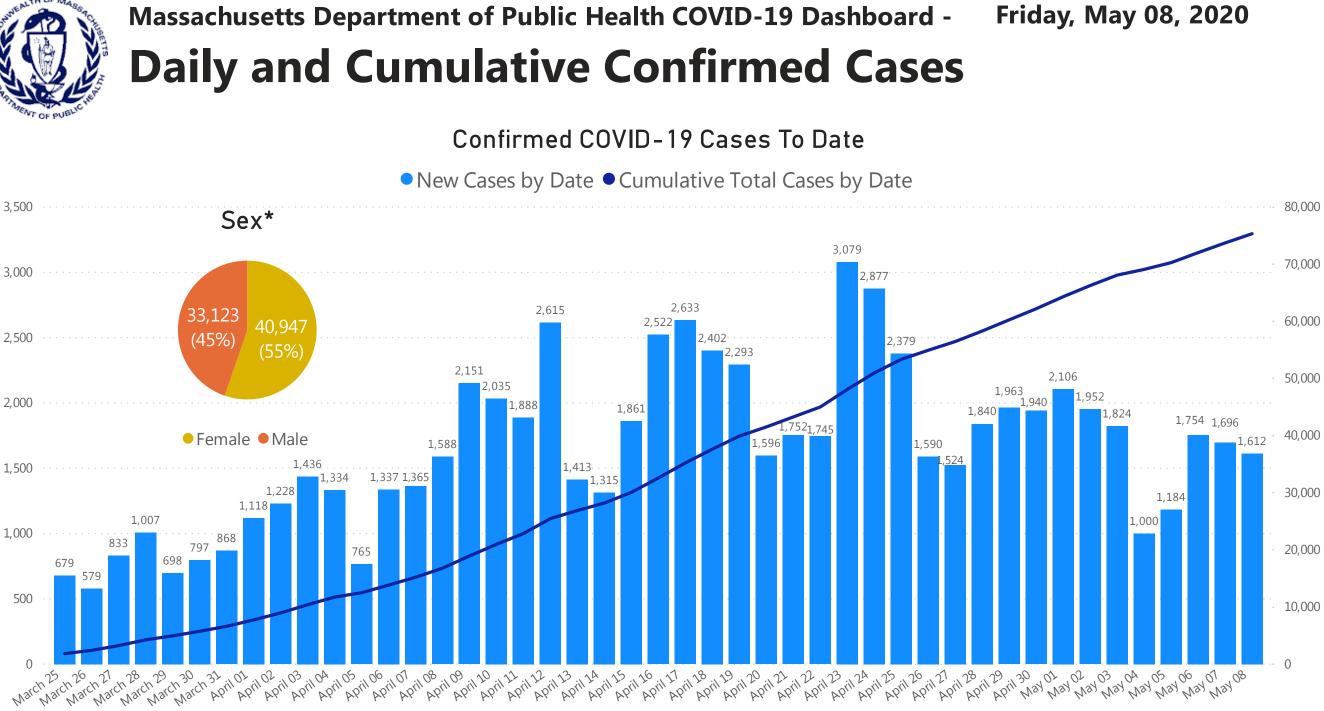

New Case Count

Data Sources: COVID-19 Data provided by the Bureau of Infectious Disease and Laboratory Sciences; Tables and Figures created by the Office of Population Health. Note: all data are cumulative and current as of 10:00am on the date at the top of the page; \*Excludes unknown values