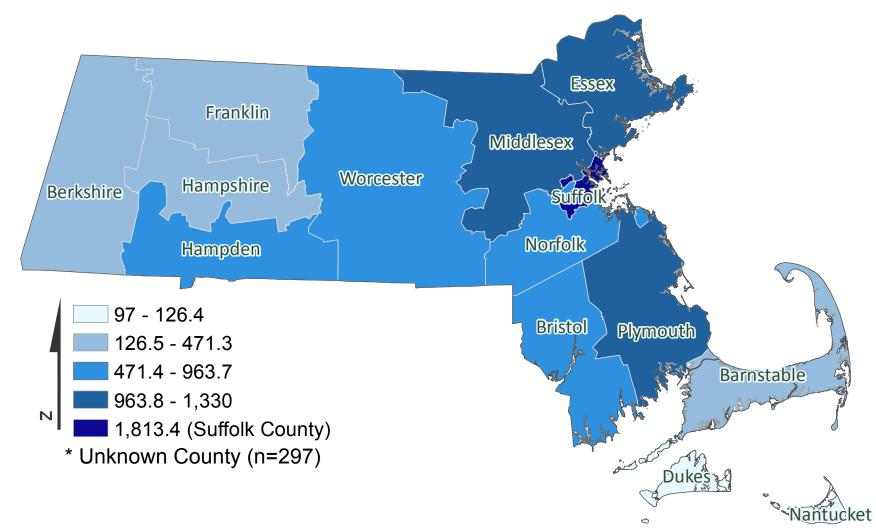

## Massachusetts Department of Public Health COVID-19 Dashboard - Friday, May 8, 2020 Prevalence by County

Rate (per 100,000) of Confirmed COVID-19 Cases by County (n=75,333)\*

Data Sources: COVID-19 Data provided by the Bureau of Infectious Disease and Laboratory Sciences; Map created by the Office of Population Health; County Population Estimates 2011-2018: Small Area Population Estimates 2011-2020, version 2018, Massachusetts Department of Public Health, Bureau of Environmental Health; Note: All data are cumulative and current as of 10:00 am on the date at the top of the page.