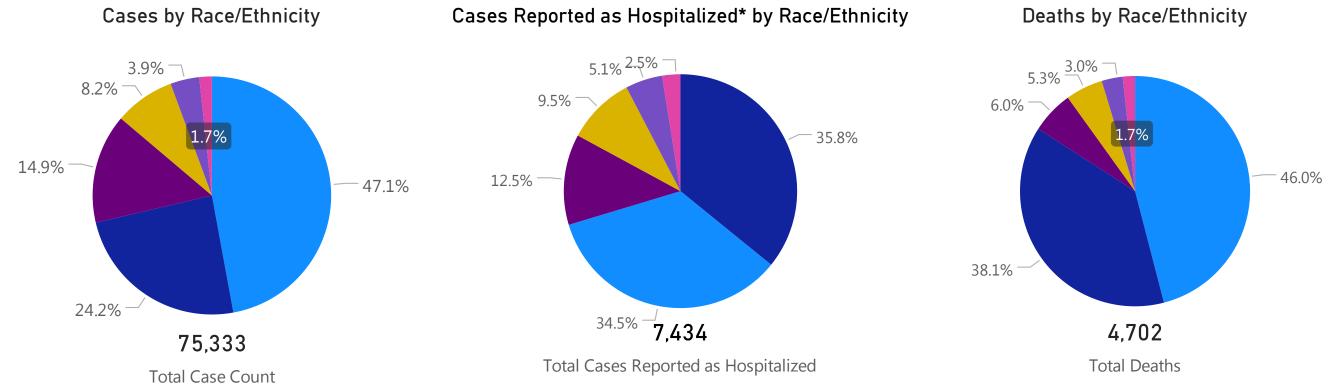

## Massachusetts Department of Public Health COVID-19 Dashboard - Friday, May 08, 2020 Cases, Hospitalizations, & Deaths by Race/Ethnicity

The following caveats apply to these data:

1. Information on race and ethnicity is collected and reported by laboratories, healthcare providers and local boards of health and may or may not reflect self-report by the individual case.

2. If no information is provided by any reporter on a case's race or ethnicity, DPH classifies it as missing.

A classification of unknown indicates the reporter did not know the race and ethnicity of the individual, the individual refused to provide information, or that the originating system does not capture the information.
Other indicates multiple races or that the originating system does not capture the information.

**Note**: COVID-19 testing is currently conducted by dozens of private labs, hospitals, and other partners and the Department of Public Health is working with these organizations and to improve data reporting by race and ethnicity, to better understand where, and on whom, the burden of illness is falling so the Commonwealth can respond more effectively. On 4/8, the Commissioner of Public Health issued an Order related to collecting complete demographic information for all confirmed and suspected COVID-19 patients.

● Hispanic ● Non-Hispanic Asian ● Non-Hispanic Black/African American ● Non-Hispanic Other ● Non-Hispanic White ● Unknown/Missing

Data Sources: COVID-19 Data provided by the Bureau of Infectious Disease and Laboratory Sciences and the Registry of Vital Records and Statistics; Demographic data on hospitalized patients collected retrospectively; analysis does not include all hospitalized patients and may not add up to data totals from hospital survey; Tables and Figures created by the Office of Population Health.

Note: all data are cumulative and current as of 10:00am on the date at the top of the page; \*Hospitalization refers to status at any point in time, not necessarily the current status of the patient/demographic data on hospitalized patients collected retrospectively; analysis does not include all hospitalized patients and may not add up to data totals from hospital surveys