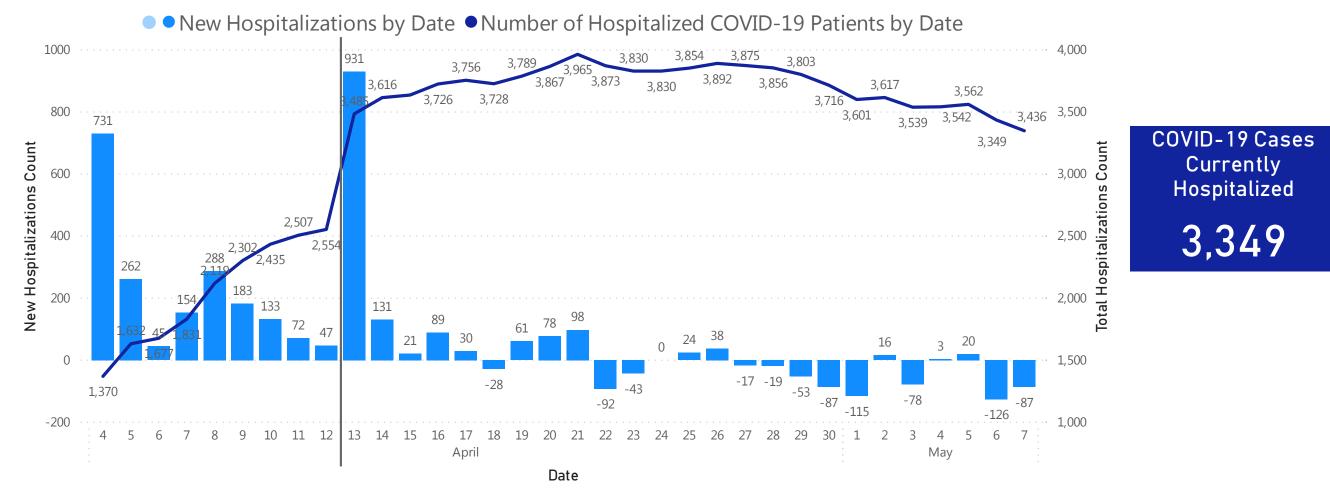

# Massachusetts Department of Public Health COVID-19 Dashboard - Friday, May 08, 2020 Daily and Cumulative COVID-19 Hospitalizations

#### Patients Reported as Hospitalized\* with COVID-19 by Date

Data Sources: COVID-19 Data provided by the Bureau of Infectious Disease and Laboratory Sciences and MDPH survey of hospitals (hospital survey data are self-reported); Tables and Figures created by the Office of Population Health.

Notes: data are current as of 12:00pm on the date at the top of the page; \*prior to 4/13 only confirmed cases were included in the hospitalization count data (light blue bars); starting 4/13 both confirmed and suspected cases are included (dark blue bars).