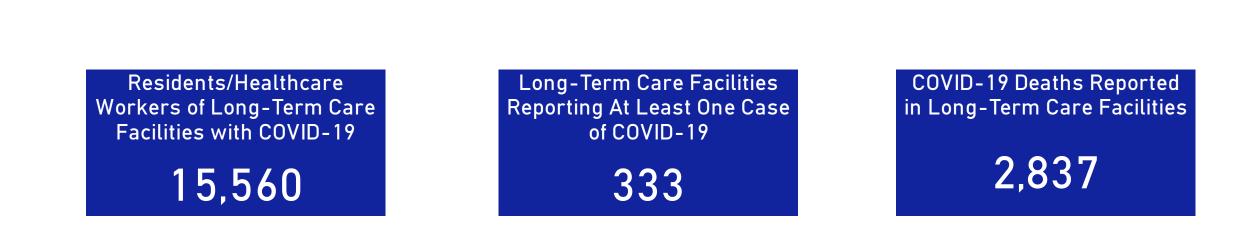

## Massachusetts Department of Public Health COVID-19 Dashboard - Friday, May 08, 2020 COVID-19 Cases in Long-Term Care (LTC) Facilities

Data Sources: COVID-19 Data provided by the Bureau of Infectious Disease and Laboratory Sciences and the Registry of Vital Records and Statistics; Tables and Figures created by the Office of Population Health Note: all data are cumulative and current as of 10:00am on the date at the top of the page