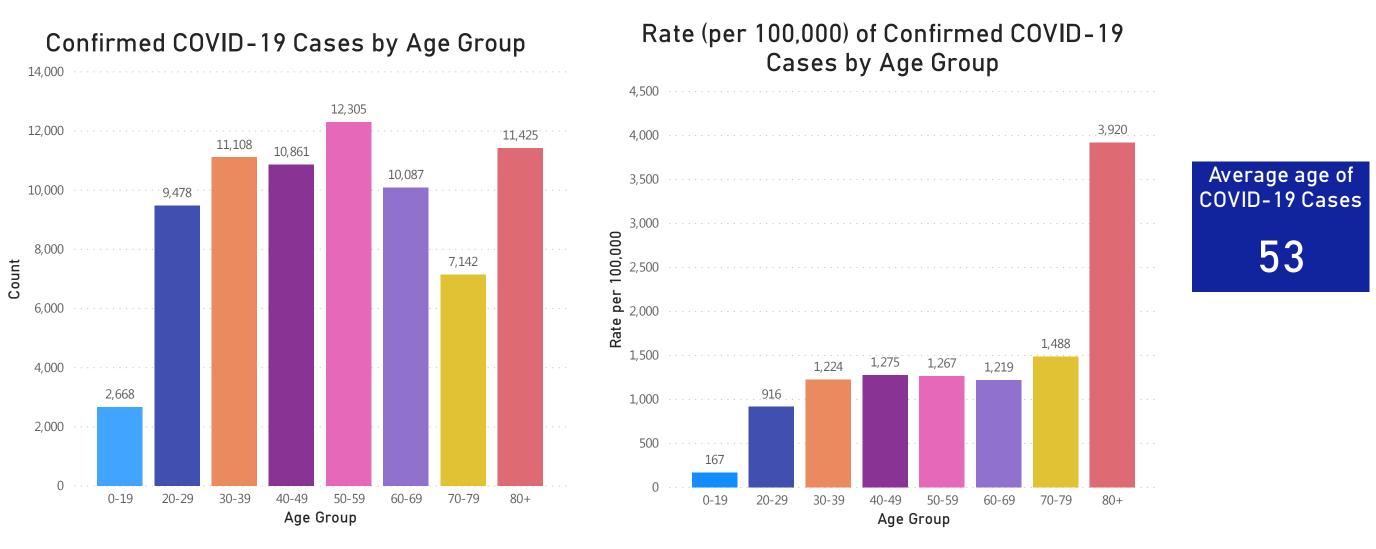

# **Cases and Case Rate by Age Group**

Data Sources: COVID-19 Data provided by the Bureau of Infectious Disease and Laboratory Sciences, Population Estimates 2011-2018: Small Area Population Estimates 2011-2020, version 2018; Tables and Figures created by the Office of Population Health.

Note: all data are cumulative and current as of 10:00am on the date at the top of the page