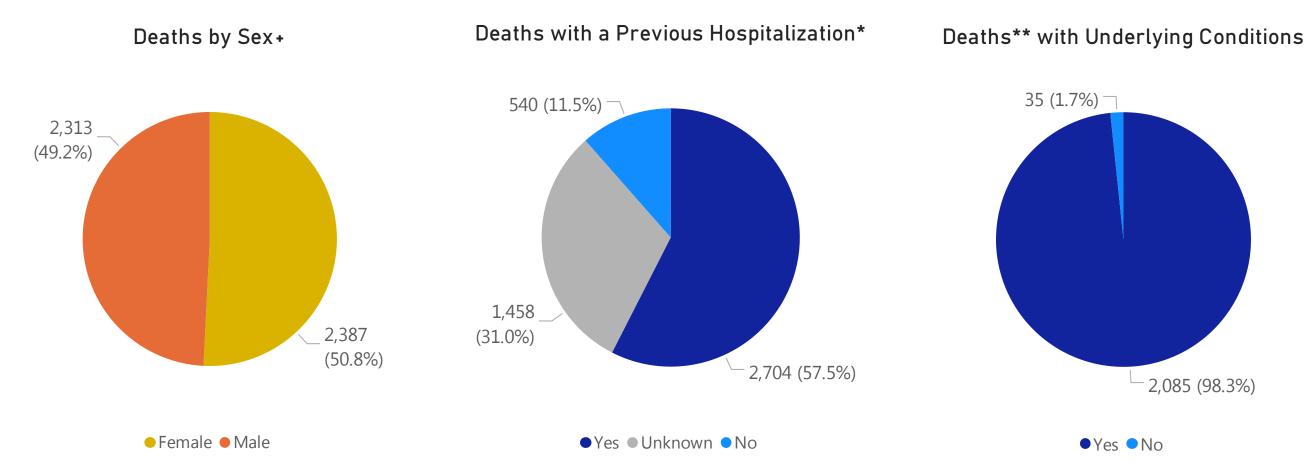

# Massachusetts Department of Public Health COVID-19 Dashboard - Friday, May 08, 2020 Deaths by Sex, Previous Hospitalization, & Underlying Conditions

Data Sources: COVID-19 Data provided by the Bureau of Infectious Disease and Laboratory Sciences and the Registry of Vital Records and Statistics; Demographic data on hospitalized patients collected retrospectively; analysis does not include all hospitalized patients and may not add up to data totals from hospital survey; Tables and Figures created by the Office of Population Health. Note: all data are cumulative and current as of 10:00am on the date at the top of the page; \*Hospitalized at any point in time, not necessarily the current status; \*\*Only includes data from deaths following completed investigation, figures are updates as additional investigations are completed; + Excludes unknown values