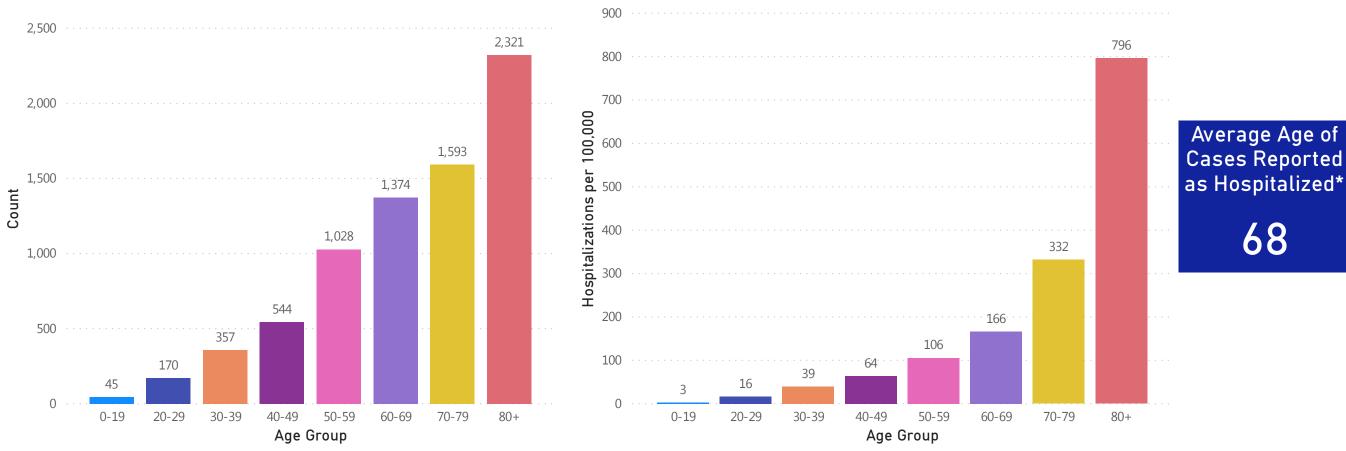

## Massachusetts Department of Public Health COVID-19 Dashboard - Friday, May 08, 2020 Hospitalizations & Hospitalization Rate by Age Group

Confirmed COVID-19 Cases Reported as Hospitalized\* by Age Group Rate (per 100,000) of Confirmed COVID-19 Cases Reported as Hospitalized\* by Age Group

Data Sources: COVID-19 Data provided by the Bureau of Infectious Disease and Laboratory Sciences; Population Estimates 2011-2018: Small Area Population Estimates 2011-2020, version 2018; ; Tables and Figures created by the Office of Population Health.

Notes: all data are cumulative and current as of 10:00am on the date at the top of the page; \*Hospitalization refers to status at any point in time, not necessarily the current status of the patient, demographic data on hospitalized patients collected retrospectively; analysis does not include all hospitalized patients and may not add up to data totals from hospital surveys