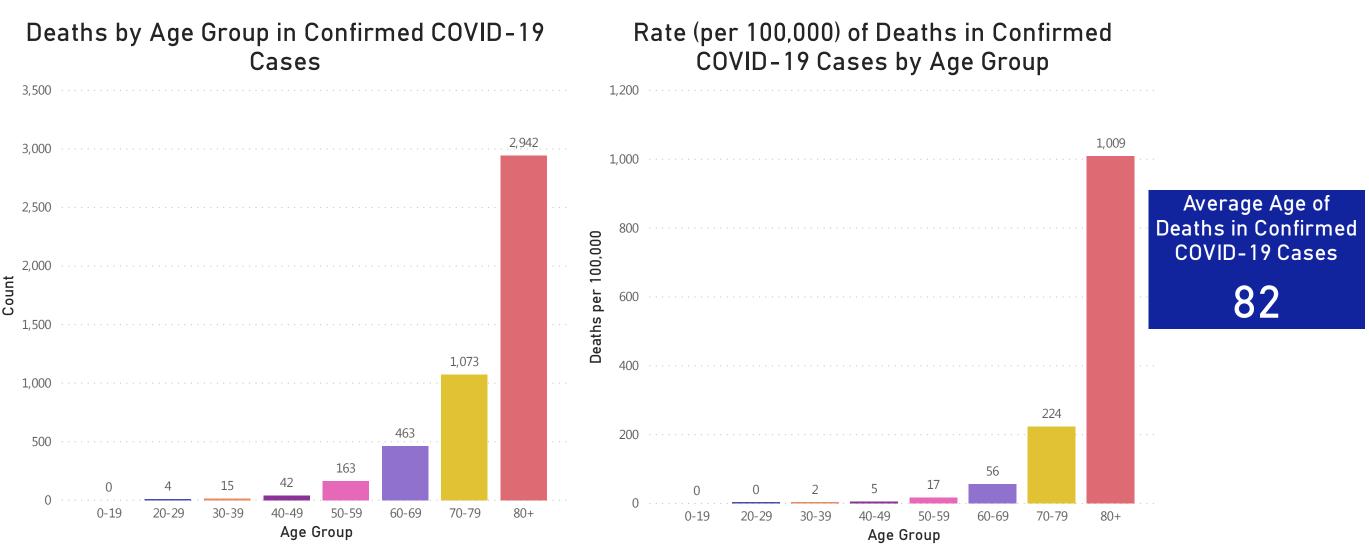

# **Deaths and Death Rate by Age Group**

Data Sources: COVID-19 Data provided by the Bureau of Infectious Disease and Laboratory Sciences and the Registry of Vital Records and Statistics; Population Estimates 2011-2018: Small Area Population Estimates 2011-2020, version 2018; Tables and Figures created by the Office of Population Health. Note: all data are cumulative and current as of 10:00am on the date at the top of the page