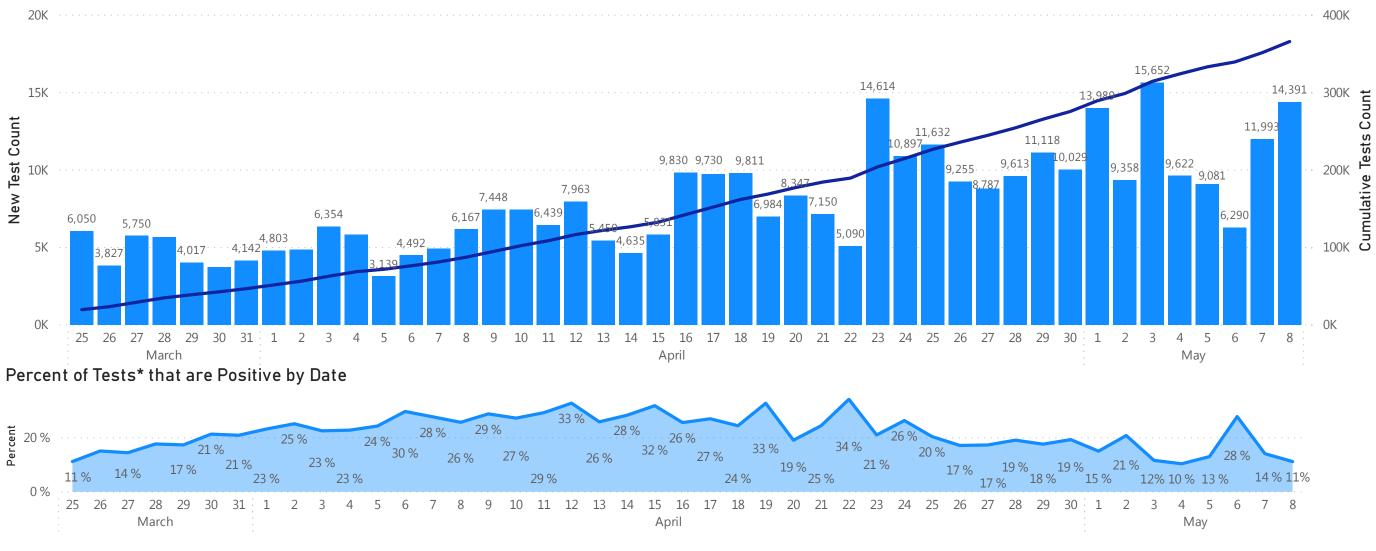

## Massachusetts Department of Public Health COVID-19 Dashboard - Friday, May 08, 2020 **Testing by Date**

#### Number of Tests\* Performed by Date

● New Tests Performed by Date ● Cumulative Tests Performed by Date

Data Sources: COVID-19 Data provided by the Bureau of Infectious Disease and Laboratory Sciences; Tables and Figures created by the Office of Population Health. Note: all data are cumulative and current as of 10:00am on the date at the top of the page; \*The on-site mobile testing (nursing homes, assisted living residence, etc.) program launched as a pilot on 3/31, increasing daily capacity throughout the first week of April, and began testing at full facilities on April 9th.