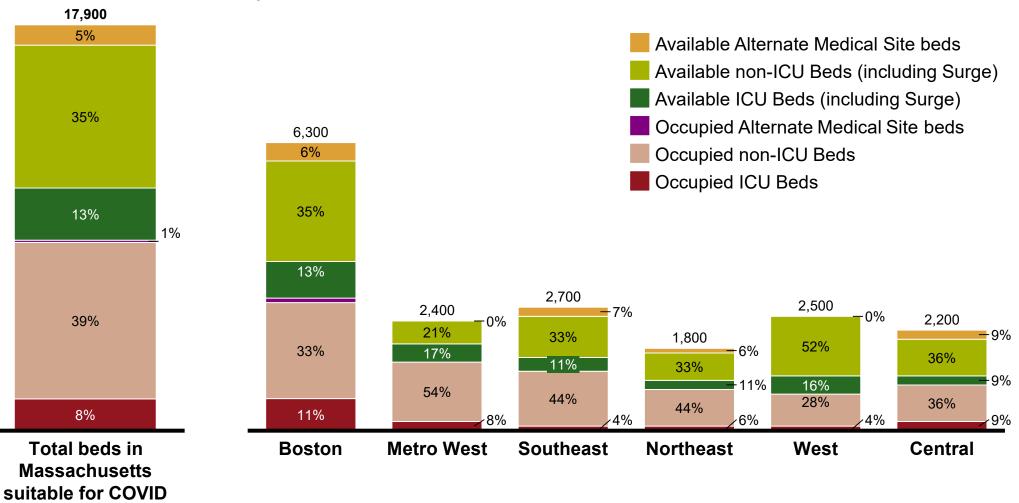

#### Massachusetts Department of Public Health COVID-19 Dashboard – Friday, May 8, 2020 Total Hospital Capacity by Region

Data collected as of 5/7/2020 5:00pm

Occupancy/ availability as reported by hospitals to DPH.

Regions shown represent EOHHS Regions. Note that total bed estimates may change day-to-day due to hospitals updating surge planning. This data includes 4,700 unstaffed surge beds.