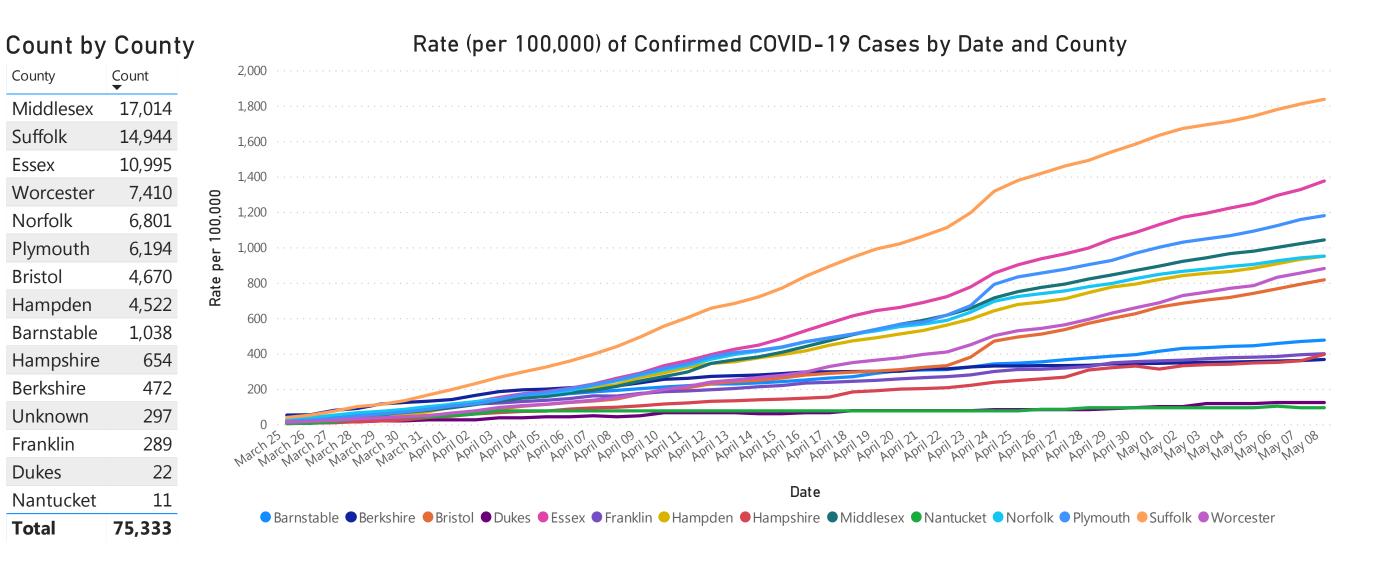

# **Cases and Case Growth by County**

Data Sources: COVID-19 Data provided by the Bureau of Infectious Disease and Laboratory Sciences; County Population Estimates 2011-2018: Small Area Population Estimates 2011-2020, version 2018, Massachusetts Department of Public Health, Bureau of Environmental Health; Tables and Figures created by the Office of Population Health. Note: all data are cumulative and current as of 10:00am on the date at the top of the page.