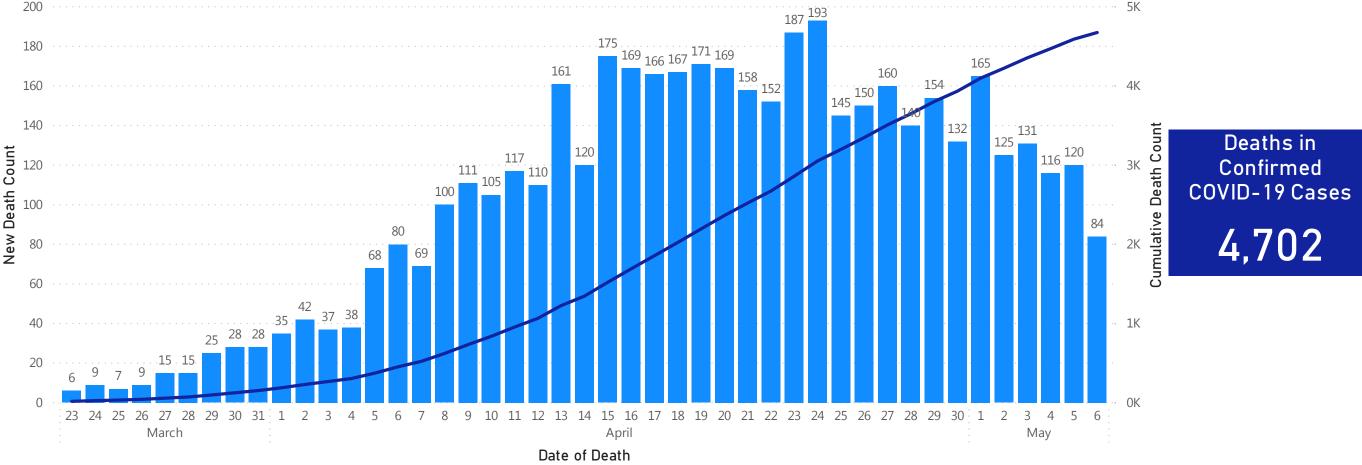

# **Daily and Cumulative Deaths**

Deaths\* in Confirmed COVID-19 Cases by Date of Death

Data Sources: COVID-19 Data provided by the Bureau of Infectious Disease and Laboratory Sciences and the Registry of Vital Records and Statistics; Tables and Figures created by the Office of Population Health Note: all data are cumulative and current as of 10:00am on the date at the top of the page; \*Counts on the trend chart do not match total number of deaths reported, as there is a several day lag in reporting by date of death.