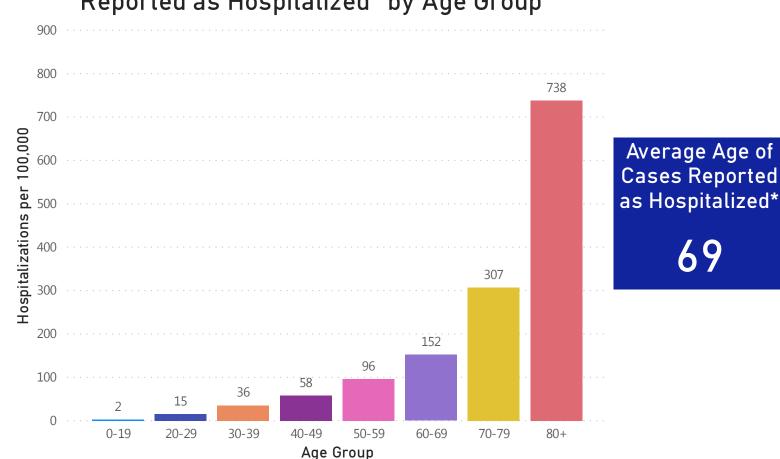

## Hospitalizations & Hospitalization Rate by Age Group

## Confirmed COVID-19 Cases Reported as Hospitalized\* by Age Group

Data Sources: COVID-19 Data provided by the Bureau of Infectious Disease and Laboratory Sciences; Population Estimates 2011-2018: Small Area Population Estimates 2011-2020, version 2018; ; Tables and Figures created by the Office of Population Health.

Notes: all data are cumulative and current as of 10:00am on the date at the top of the page; \*Hospitalization refers to status at any point in time, not necessarily the current status of the patient, demographic data on hospitalized patients collected retrospectively; analysis does not include all hospitalized patients and may not add up to data totals from hospital surveys