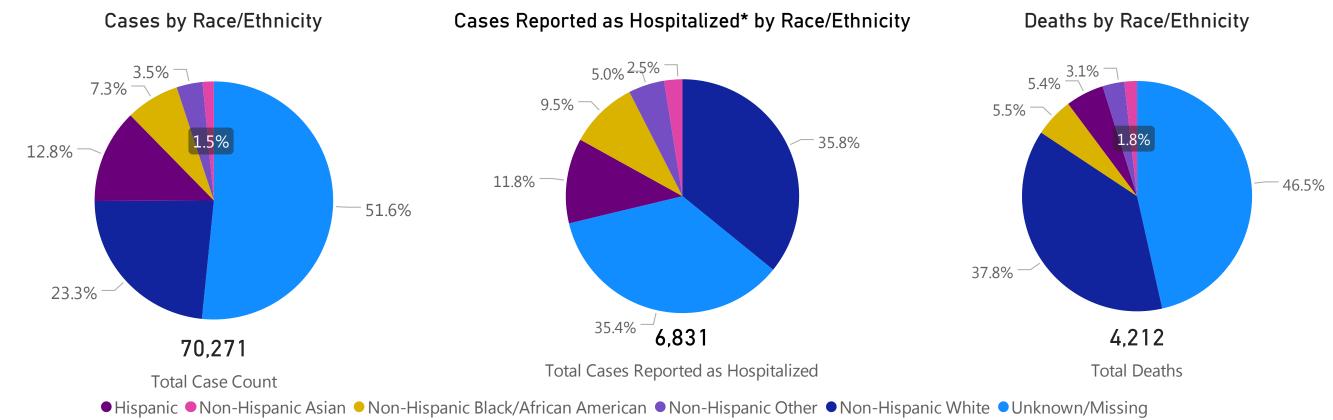

## Cases, Hospitalizations, & Deaths by Race/Ethnicity

The following caveats apply to these data:

- 1. Information on race and ethnicity is collected and reported by laboratories, healthcare providers and local boards of health and may or may not reflect self-report by the individual case.
- 2. If no information is provided by any reporter on a case's race or ethnicity, DPH classifies it as missing.
- 3. A classification of unknown indicates the reporter did not know the race and ethnicity of the individual, the individual refused to provide information, or that the originating system does not capture the information.
- 4. Other indicates multiple races or that the originating system does not capture the information.

**Note**: COVID-19 testing is currently conducted by dozens of private labs, hospitals, and other partners and the Department of Public Health is working with these organizations and to improve data reporting by race and ethnicity, to better understand where, and on whom, the burden of illness is falling so the Commonwealth can respond more effectively. On 4/8, the Commissioner of Public Health issued an Order related to collecting complete demographic information for all confirmed and suspected COVID-19 patients.

Data Sources: COVID-19 Data provided by the Bureau of Infectious Disease and Laboratory Sciences and the Registry of Vital Records and Statistics; Demographic data on hospitalized patients collected retrospectively; analysis does not include all hospitalized patients and may not add up to data totals from hospital survey; Tables and Figures created by the Office of Population Health.