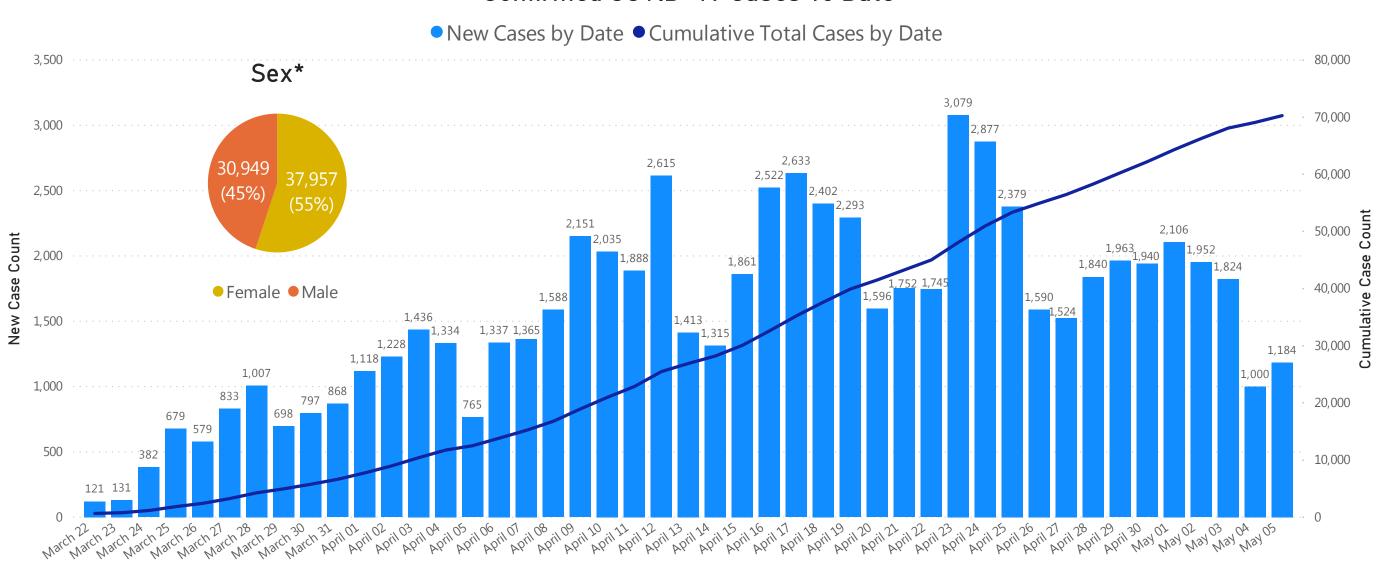

## **Testing by Date**

#### Number of Tests\* Performed by Date

Data Sources: COVID-19 Data provided by the Bureau of Infectious Disease and Laboratory Sciences; Tables and Figures created by the Office of Population Health.

Note: all data are cumulative and current as of 10:00am on the date at the top of the page; \*The on-site mobile testing (nursing homes, assisted living residence, etc.) program launched as a pilot on 3/31, increasing daily capacity throughout the first week of April, and began testing at full facilities on April 9th.