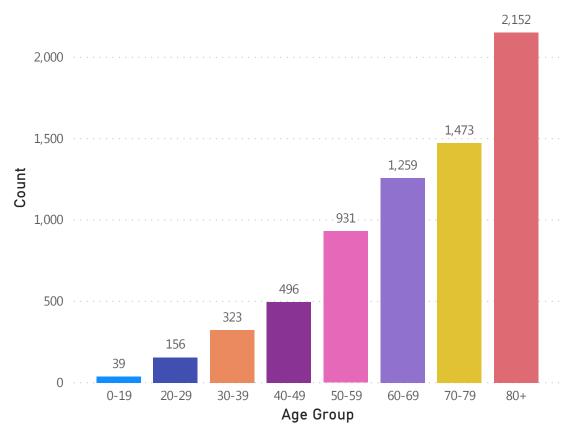

### Cases and Case Rate by Age Group

#### Confirmed COVID-19 Cases by Age Group