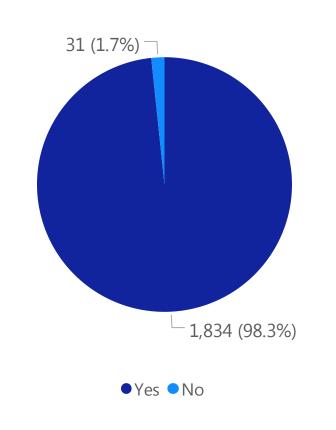

# Deaths by Sex, Previous Hospitalization, & Underlying Conditions

Deaths by Sex+

Deaths with a Previous Hospitalization\*

Deaths\*\* with Underlying Conditions

Data Sources: COVID-19 Data provided by the Bureau of Infectious Disease and Laboratory Sciences and the Registry of Vital Records and Statistics; Demographic data on hospitalized patients collected retrospectively; analysis does not include all hospitalized patients and may not add up to data totals from hospital survey; Tables and Figures created by the Office of Population Health.

Note: all data are cumulative and current as of 10:00am on the date at the top of the page; \*Hospitalized at any point in time, not necessarily the current status; \*\*Only includes data from deaths following completed investigation, figures are updates as additional investigations are completed; + Excludes unknown values