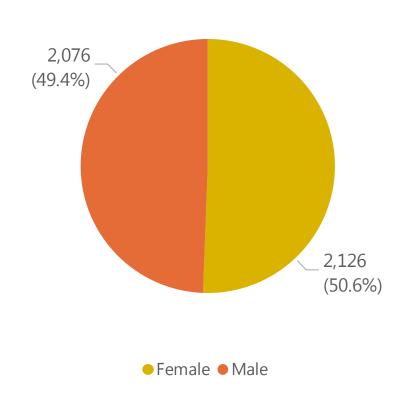

# Deaths by Sex, Previous Hospitalization, & Underlying Conditions

Deaths by Sex+

Deaths with a Previous Hospitalization\*

Deaths\*\* with Underlying Conditions

Data Sources: COVID-19 Data provided by the Bureau of Infectious Disease and Laboratory Sciences and the Registry of Vital Records and Statistics; Demographic data on hospitalized patients collected retrospectively; analysis does not include all hospitalized patients and may not add up to data totals from hospital survey; Tables and Figures created by the Office of Population Health.

Note: all data are cumulative and current as of 10:00am on the date at the top of the page; \*Hospitalized at any point in time, not necessarily the current status; \*\*Only includes data from deaths following completed investigation, figures are updates as additional investigations are completed; + Excludes unknown values