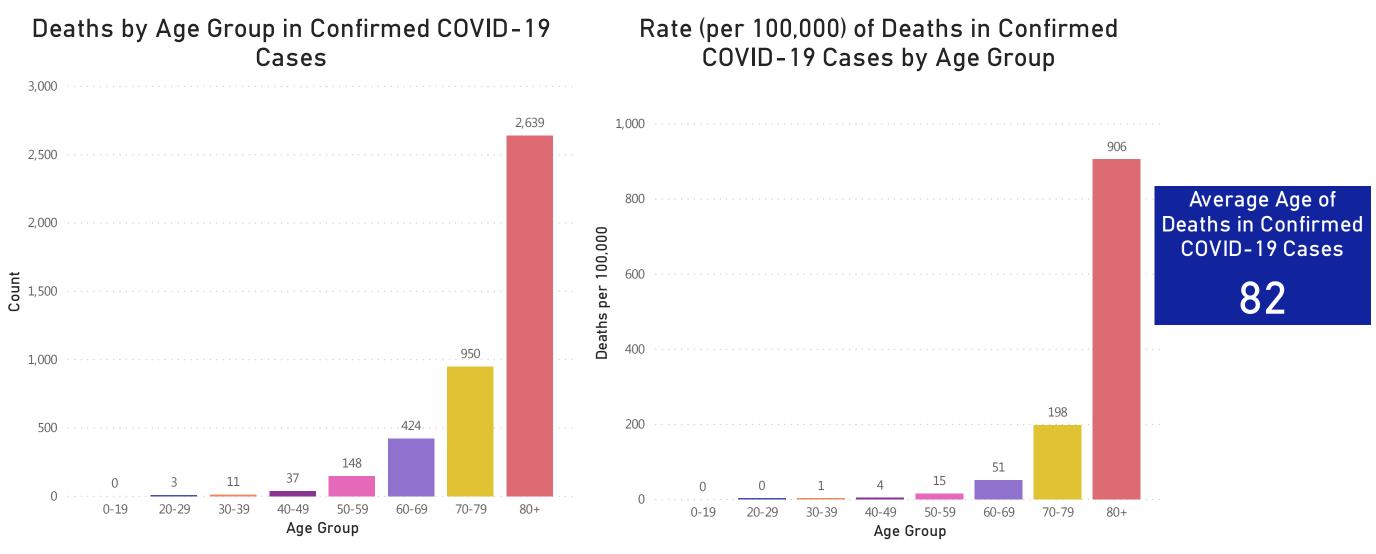

## **Deaths and Death Rate by Age Group**

Data Sources: COVID-19 Data provided by the Bureau of Infectious Disease and Laboratory Sciences and the Registry of Vital Records and Statistics; Population Estimates 2011-2018: Small Area Population Estimates 2011-2020, version 2018; Tables and Figures created by the Office of Population Health. 11 Note: all data are cumulative and current as of 10:00am on the date at the top of the page