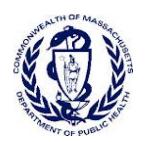

## Massachusetts Department of Public Health COVID-19 Dashboard - Tuesday, May 5, 2020 **Prevalence by County**

Rate (per 100,000) of Confirmed COVID-19 Cases by County (n=70,271)\*

Data Sources: COVID-19 Data provided by the Bureau of Infectious Disease and Laboratory Sciences; Map created by the Office of Population Health; County Population Estimates 2011-2018: Small Area Population Estimates 2011-2020, version 2018, Massachusetts Department of Public Health, Bureau of Environmental Health; Note: All data are cumulative and current as of 10:00 am on the date at the top of the page.