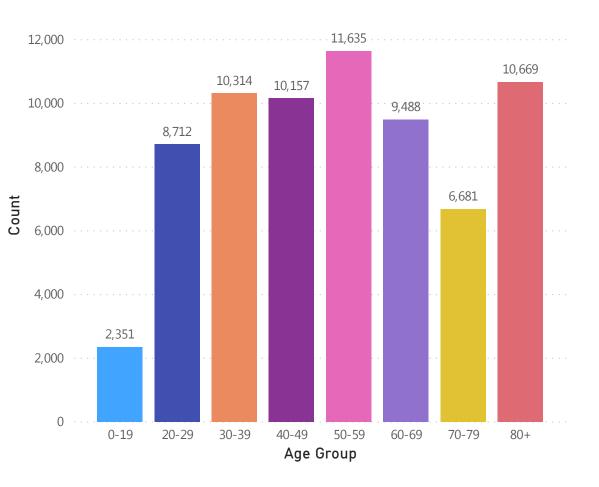

### Cases and Case Rate by Age Group

## Rate (per 100,000) of Confirmed COVID-19 Cases by Age Group

Average age of COVID-19 Cases

53

Data Sources: COVID-19 Data provided by the Bureau of Infectious Disease and Laboratory Sciences, Population Estimates 2011-2018: Small Area Population Estimates 2011-2020, version 2018; Tables and Figures created by the Office of Population Health.