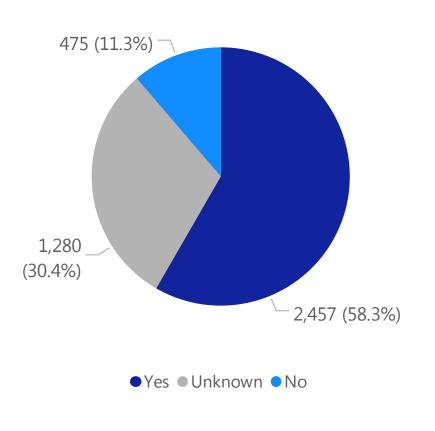

# Deaths by Sex, Previous Hospitalization, & Underlying Conditions

Deaths by Sex+

Deaths with a Previous Hospitalization\*

Deaths\*\* with Underlying Conditions

Data Sources: COVID-19 Data provided by the Bureau of Infectious Disease and Laboratory Sciences and the Registry of Vital Records and Statistics; Demographic data on hospitalized patients collected retrospectively; analysis does not include all hospitalized patients and may not add up to data totals from hospital survey; Tables and Figures created by the Office of Population Health.

Note: all data are cumulative and current as of 10:00am on the date at the top of the page; \*Hospitalized at any point in time, not necessarily the current status; \*\*Only includes data from deaths following completed investigation, figures are updates as additional investigations are completed; + Excludes unknown values