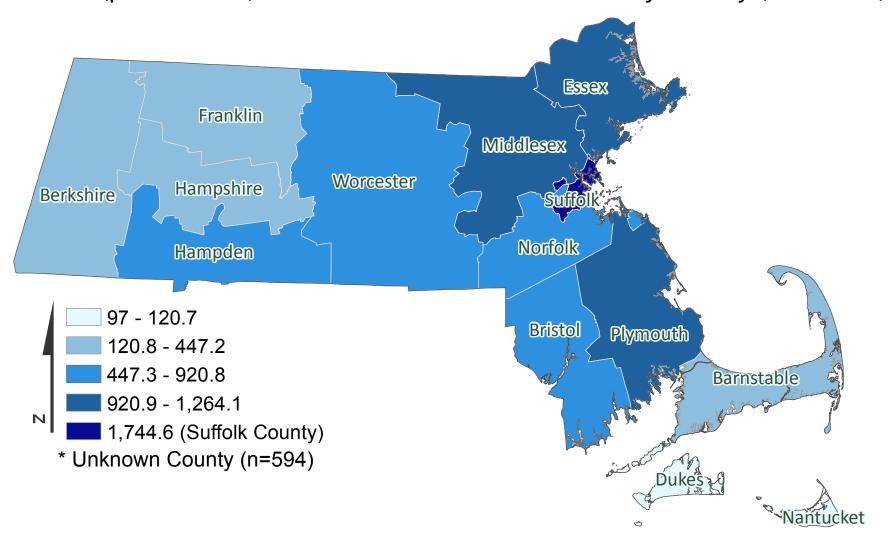

## Daily and Cumulative COVID-19 Hospitalizations

#### Patients Reported as Hospitalized\* with COVID-19 by Date

COVID-19 Cases Currently Hospitalized

3,542

Data Sources: COVID-19 Data provided by the Bureau of Infectious Disease and Laboratory Sciences and MDPH survey of hospitals (hospital survey data are self-reported); Tables and Figures created by the Office of Population Health.

Notes: data are current as of 12:00pm on the date at the top of the page; \*prior to 4/13 only confirmed cases were included in the hospitalization count data (light blue bars); starting 4/13 both confirmed and suspected cases are included (dark blue bars).