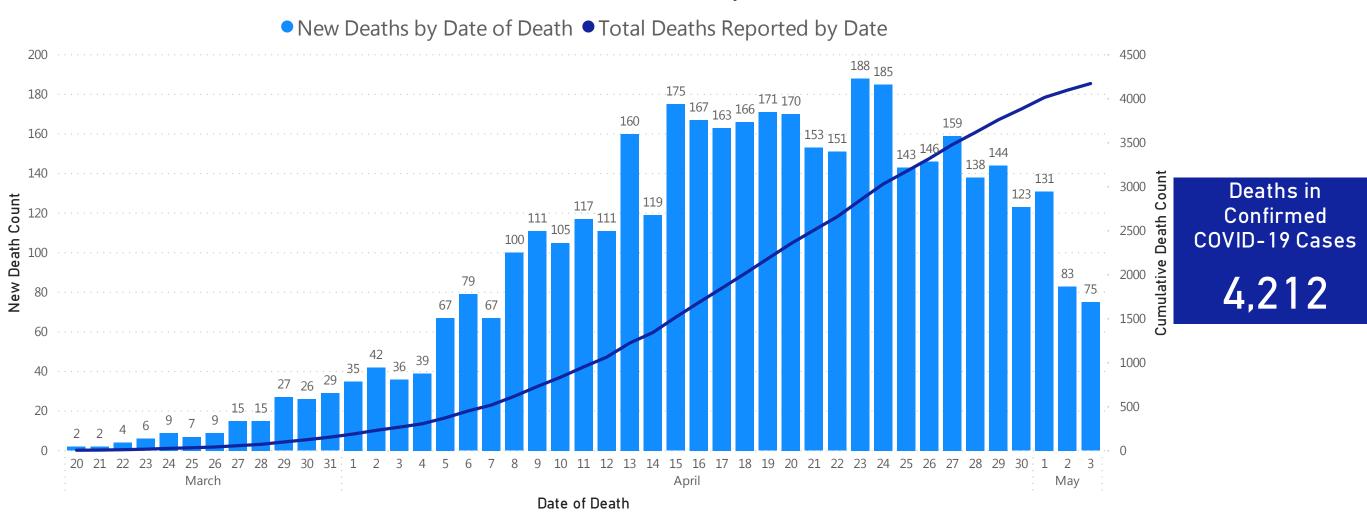

### **Daily and Cumulative Deaths**

Deaths\* in Confirmed COVID-19 Cases by Date of Death

Data Sources: COVID-19 Data provided by the Bureau of Infectious Disease and Laboratory Sciences and the Registry of Vital Records and Statistics; Tables and Figures created by the Office of Population Health Note: all data are cumulative and current as of 10:00am on the date at the top of the page; \*Counts on the trend chart do not match total number of deaths reported, as there is a several day lag in reporting by date of death.

Notes: data are current as of 12:00pm on the date at the top of the page; \*prior to 4/13 only confirmed cases were included in the hospitalization count data (light blue bars); starting 4/13 both confirmed and suspected cases are included (dark blue bars).