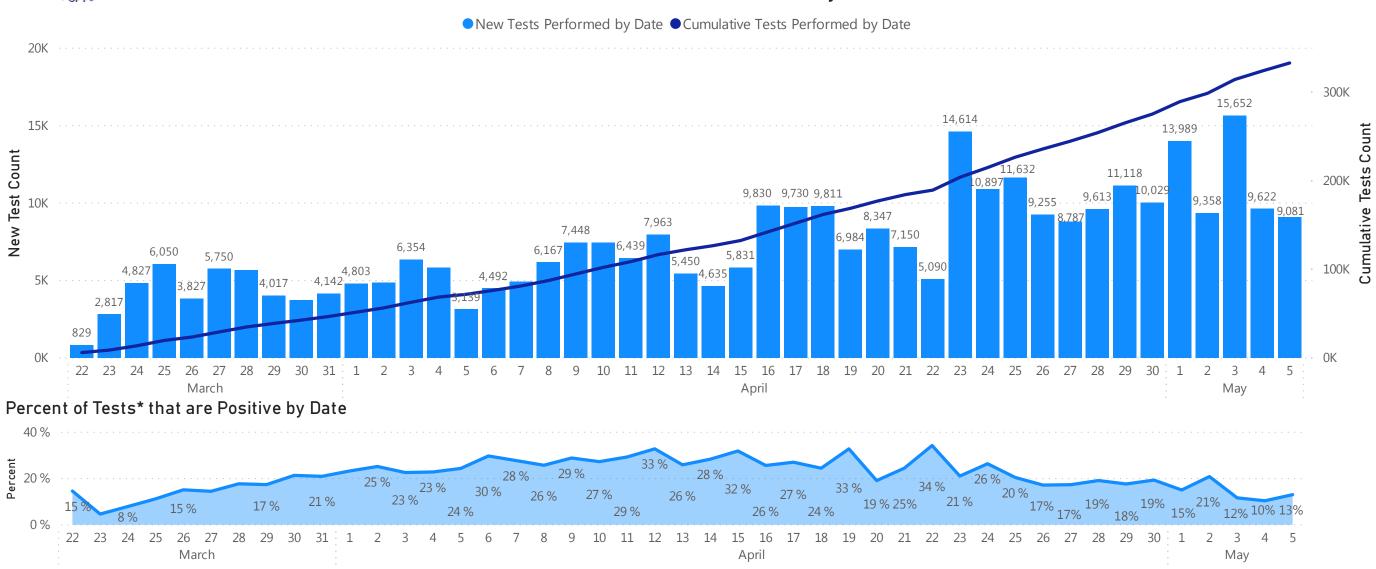

## **Cases and Case Growth by County**

#### Count by County

### Rate (per 100,000) of Confirmed COVID-19 Cases by Date and County

Data Sources: COVID-19 Data provided by the Bureau of Infectious Disease and Laboratory Sciences; County Population Estimates 2011-2018: Small Area Population Estimates 2011-2020, version 2018, Massachusetts Department of Public Health, Bureau of Environmental Health; Tables and Figures created by the Office of Population Health. 5

Note: all data are cumulative and current as of 10:00am on the date at the top of the page.