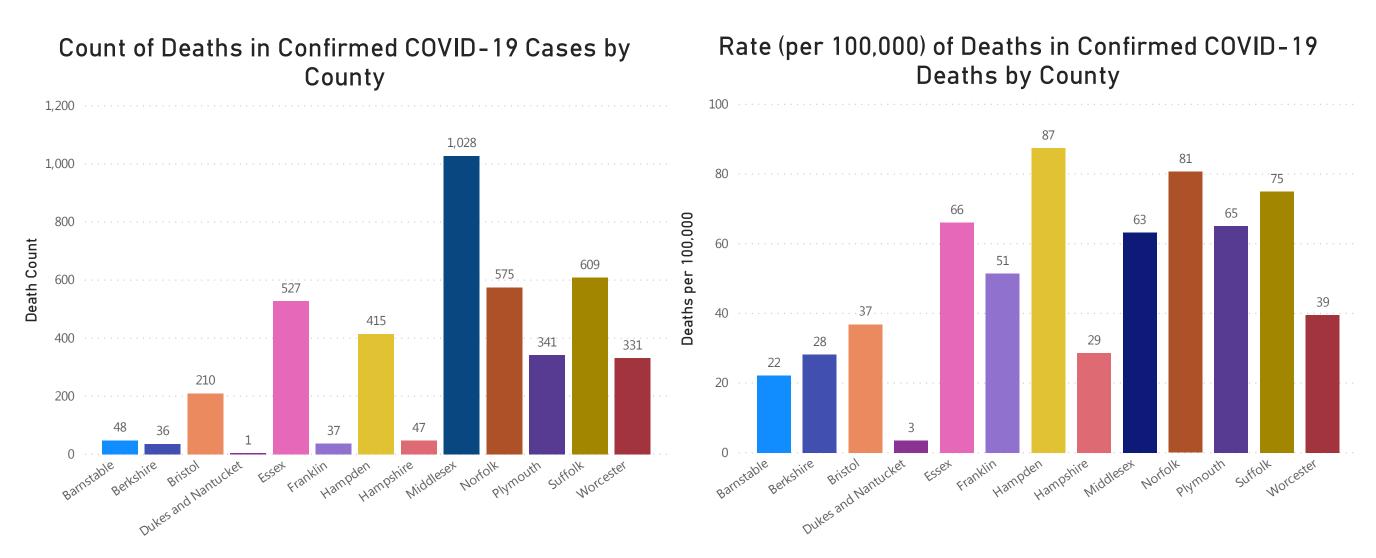

### **Deaths and Death Rate by County**

Data Sources: COVID-19 Data provided by the Bureau of Infectious Disease and Laboratory Sciences; County Population Estimates 2011-2018: Small Area Population Estimates 2011-2020, version 2018, Massachusetts Department of Public Health, Bureau of Environmental Health; Tables and Figures created by the Office of Population Health.

Note: all data are cumulative and current as of 10:00am on the date at the top of the page