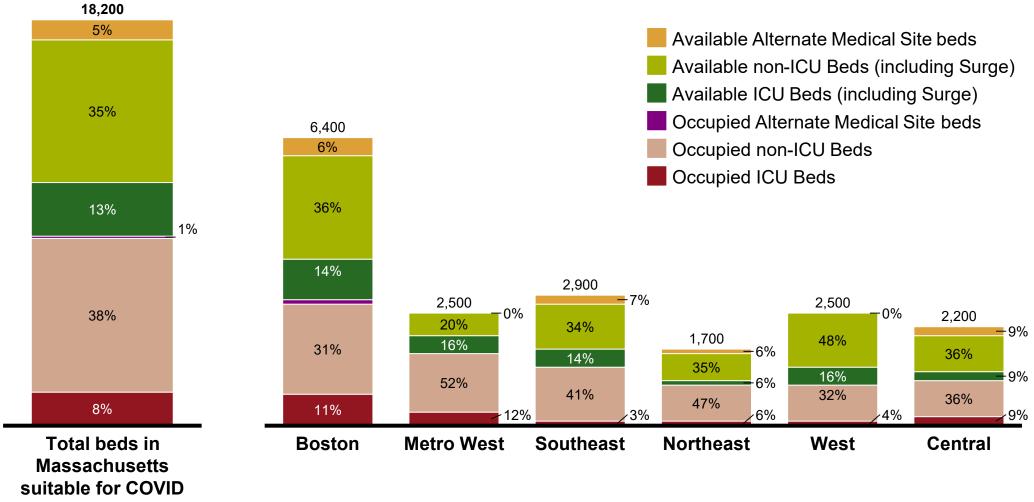

## **Total Hospital Capacity by Region**

Data collected as of 5/4/2020 5:00pm

Occupancy/ availability as reported by hospitals to DPH.

Regions shown represent EOHHS Regions. Note that total bed estimates may change day-to-day due to hospitals updating surge planning. This data includes 4,800 unstaffed surge beds.