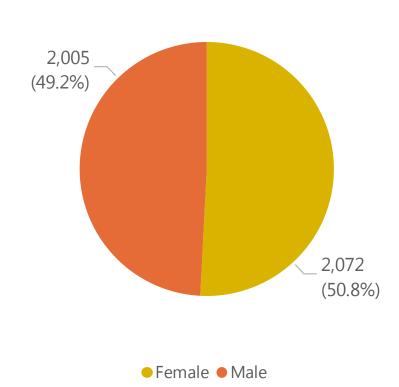

# Deaths by Sex, Previous Hospitalization, & Underlying Conditions

Deaths by Sex+

Deaths with a Previous Hospitalization\*

Deaths\*\* with Underlying Conditions

Data Sources: COVID-19 Data provided by the Bureau of Infectious Disease and Laboratory Sciences and the Registry of Vital Records and Statistics; Demographic data on hospitalized patients collected retrospectively; analysis does not include all hospitalized patients and may not add up to data totals from hospital survey; Tables and Figures created by the Office of Population Health.

Note: all data are cumulative and current as of 10:00am on the date at the top of the page; \*Hospitalized at any point in time, not necessarily the current status; \*\*Only includes data from deaths following completed investigation, figures are updates as additional investigations are completed; + Excludes unknown values