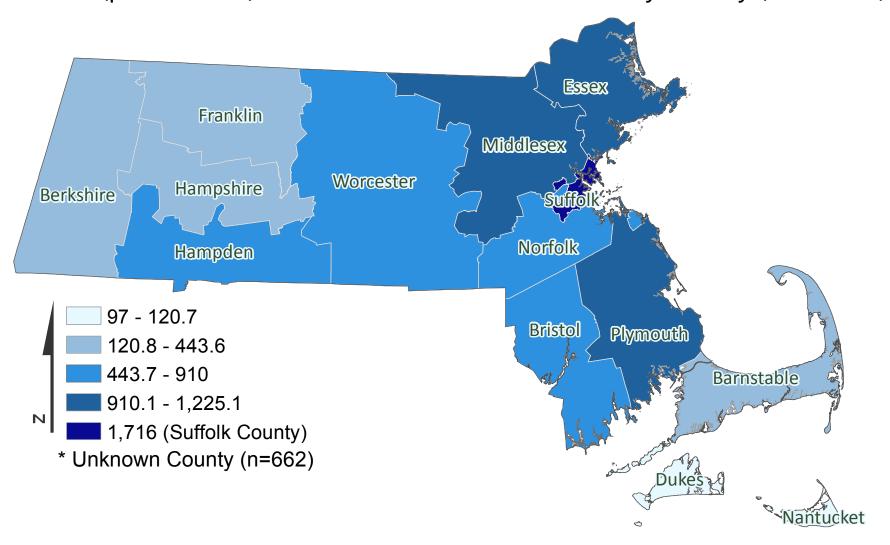

## Massachusetts Department of Public Health COVID-19 Dashboard - Monday, May 4, 2020 **Prevalence by County**

Rate (per 100,000) of Confirmed COVID-19 Cases by County (n=69,087)\*

Data Sources: COVID-19 Data provided by the Bureau of Infectious Disease and Laboratory Sciences; Map created by the Office of Population Health; County Population Estimates 2011-2018: Small Area Population Estimates 2011-2020, version 2018, Massachusetts Department of Public Health, Bureau of Environmental Health; Note: All data are cumulative and current as of 10:00 am on the date at the top of the page.

## Rate (per 100,000) of Confirmed COVID-19 Cases by Date and County

Data Sources: COVID-19 Data provided by the Bureau of Infectious Disease and Laboratory Sciences; County Population Estimates 2011-2018: Small Area Population Estimates 2011-2020, version 2018, Massachusetts Department of Public Health, Bureau of Environmental Health; Tables and Figures created by the Office of Population Health.

Note: all data are cumulative and current as of 10:00am on the date at the top of the page.