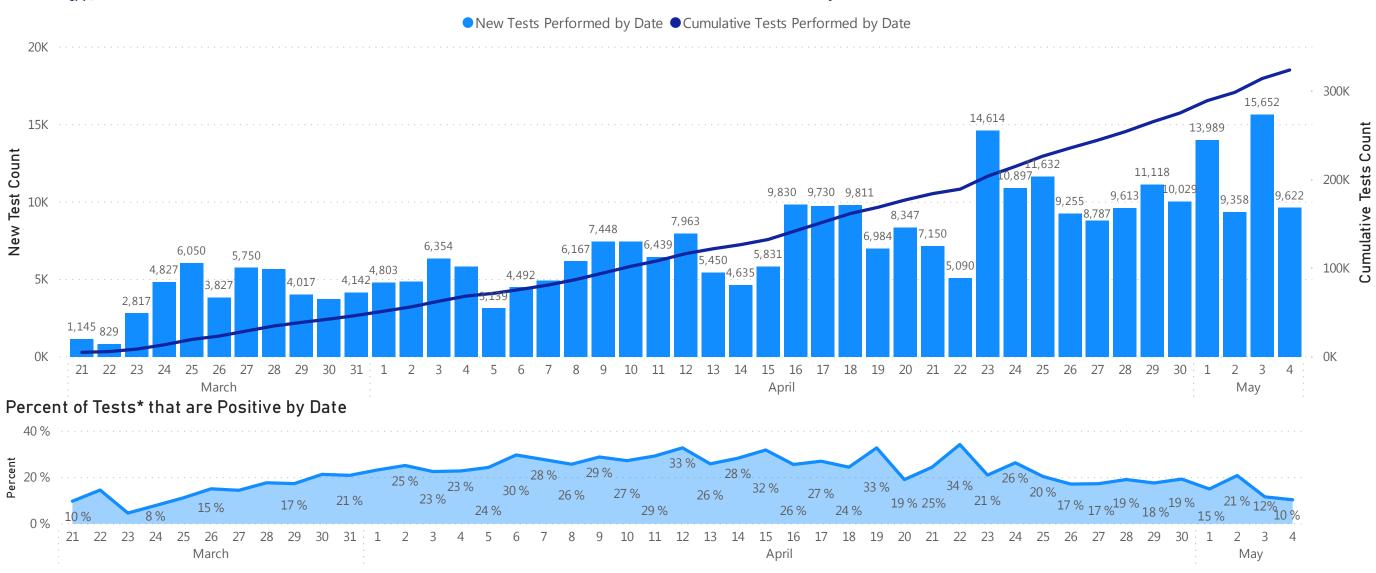

## **Testing by Date**

#### Number of Tests\* Performed by Date

Data Sources: COVID-19 Data provided by the Bureau of Infectious Disease and Laboratory Sciences; Tables and Figures created by the Office of Population Health.

Note: all data are cumulative and current as of 10:00am on the date at the top of the page; \*The on-site mobile testing (nursing homes, assisted living residence, etc.) program launched as a pilot on 3/31, increasing daily capacity throughout the first week of April, and began testing at full facilities on April 9th.