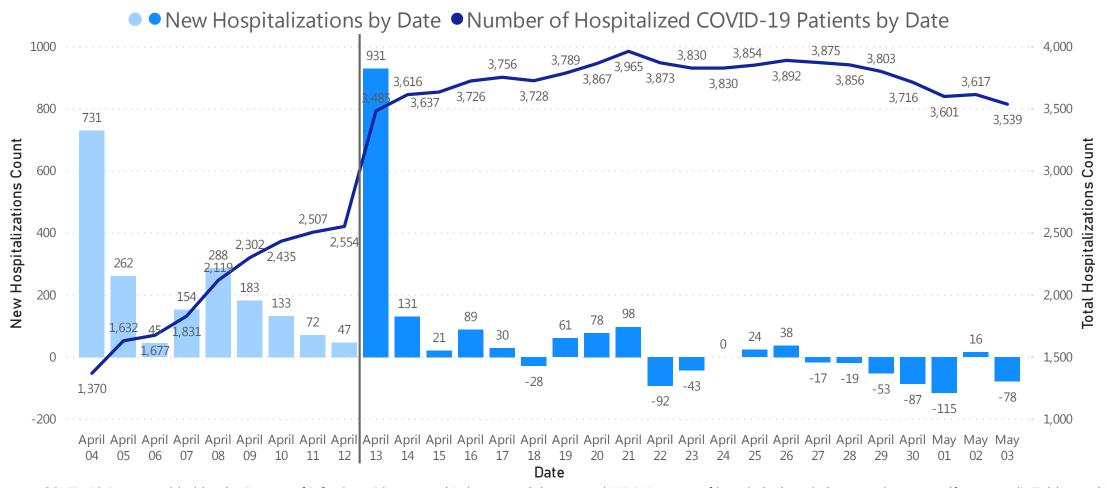

## Daily and Cumulative COVID-19 Hospitalizations

#### Patients Reported as Hospitalized\* with COVID-19 by Date

COVID-19 Cases Currently Hospitalized

3,539

Data Sources: COVID-19 Data provided by the Bureau of Infectious Disease and Laboratory Sciences and MDPH survey of hospitals (hospital survey data are self-reported); Tables and Figures created by the Office of Population Health.

Notes: data are current as of 12:00pm on the date at the top of the page; \*prior to 4/13 only confirmed cases were included in the hospitalization count data (light blue bars); starting 4/13 both confirmed and suspected cases are included (dark blue bars).