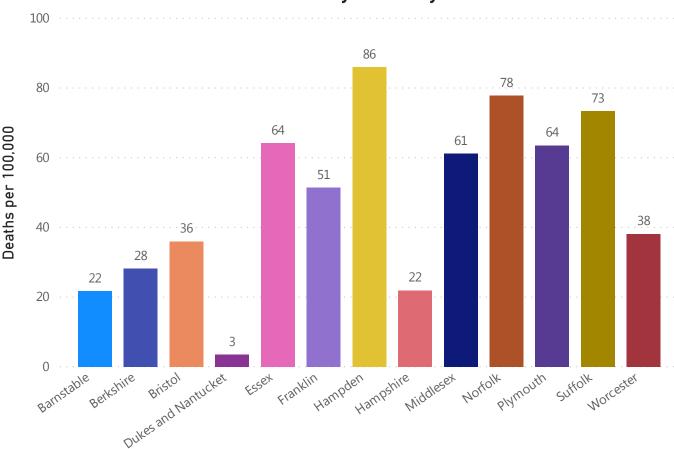

## **Deaths and Death Rate by County**

## Rate (per 100,000) of Deaths in Confirmed COVID-19 Deaths by County

Data Sources: COVID-19 Data provided by the Bureau of Infectious Disease and Laboratory Sciences; County Population Estimates 2011-2018: Small Area Population Estimates 2011-2020, version 2018, Massachusetts Department of Public Health, Bureau of Environmental Health; Tables and Figures created by the Office of Population Health.

Note: all data are cumulative and current as of 10:00am on the date at the top of the page