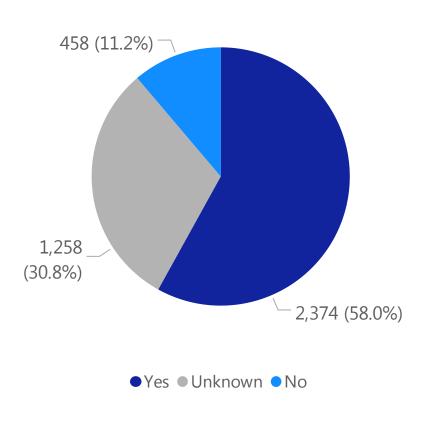

# Deaths by Sex, Previous Hospitalization, & Underlying Conditions

Deaths by Sex+

Deaths with a Previous Hospitalization\*

Deaths\*\* with Underlying Conditions

Data Sources: COVID-19 Data provided by the Bureau of Infectious Disease and Laboratory Sciences and the Registry of Vital Records and Statistics; Demographic data on hospitalized patients collected retrospectively; analysis does not include all hospitalized patients and may not add up to data totals from hospital survey; Tables and Figures created by the Office of Population Health.