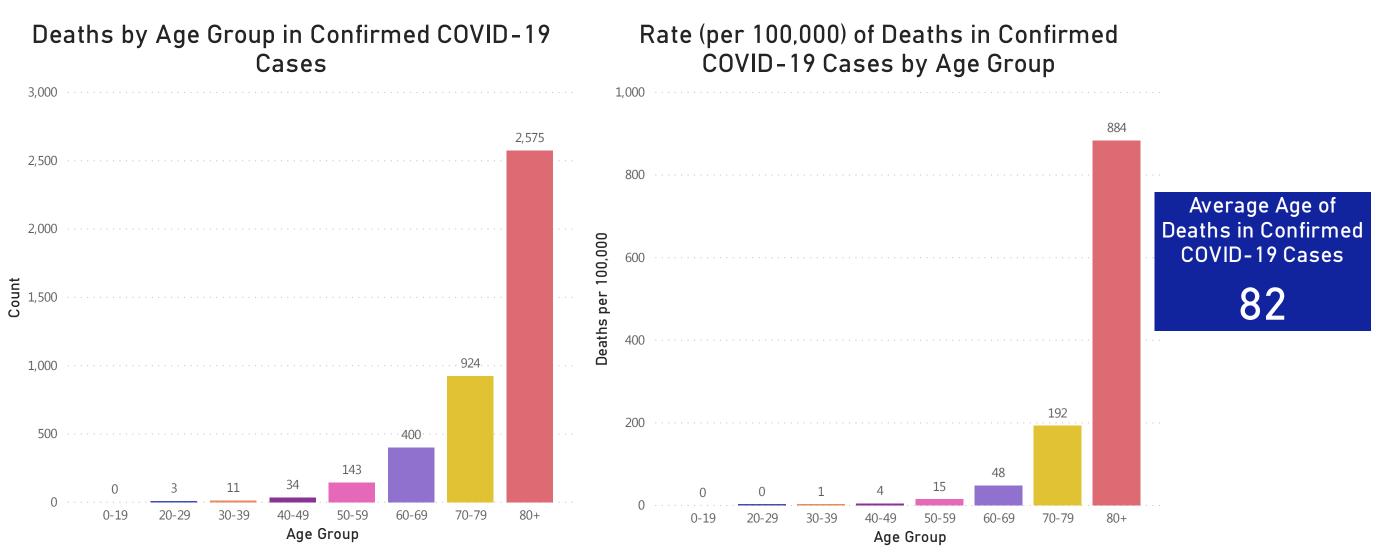

## Deaths and Death Rate by Age Group

Data Sources: COVID-19 Data provided by the Bureau of Infectious Disease and Laboratory Sciences and the Registry of Vital Records and Statistics; Population Estimates 2011-2018: Small Area Population Estimates 2011-2020, version 2018; Tables and Figures created by the Office of Population Health. 11

Note: all data are cumulative and current as of 10:00am on the date at the top of the page