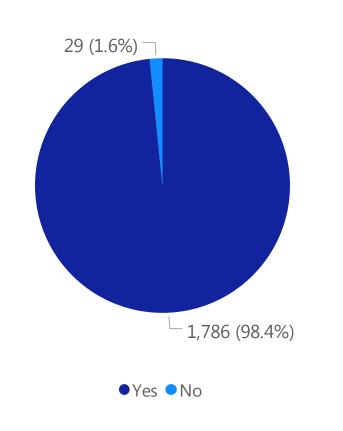

# Deaths by Sex, Previous Hospitalization, & Underlying Conditions

Deaths by Sex+

Deaths with a Previous Hospitalization\*

Deaths\*\* with Underlying Conditions

Data Sources: COVID-19 Data provided by the Bureau of Infectious Disease and Laboratory Sciences and the Registry of Vital Records and Statistics; Demographic data on hospitalized patients collected retrospectively; analysis does not include all hospitalized patients and may not add up to data totals from hospital survey; Tables and Figures created by the Office of Population Health.