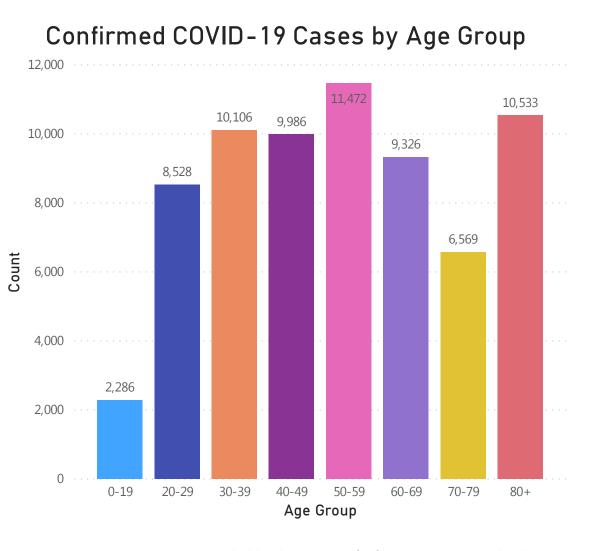

## Cases and Case Rate by Age Group

Average age of COVID-19 Cases

53

Data Sources: COVID-19 Data provided by the Bureau of Infectious Disease and Laboratory Sciences, Population Estimates 2011-2018: Small Area Population Estimates 2011-2020, version 2018; Tables and Figures created by the Office of Population Health.