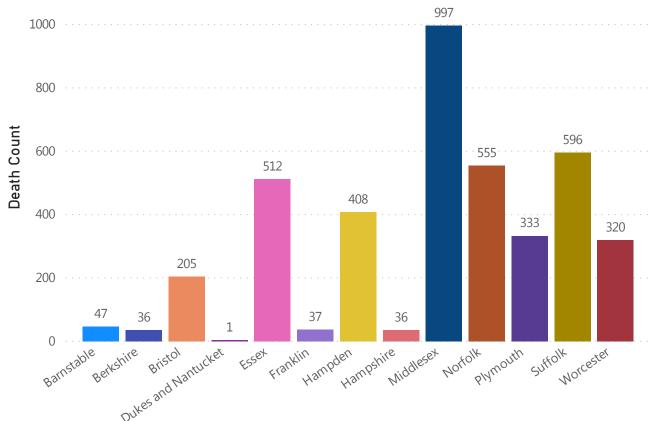

## **Deaths and Death Rate by County**

## Rate (per 100,000) of Deaths in Confirmed COVID-19 Deaths by County

Data Sources: COVID-19 Data provided by the Bureau of Infectious Disease and Laboratory Sciences; County Population Estimates 2011-2018: Small Area Population Estimates 2011-2020, version 2018, Massachusetts Department of Public Health, Bureau of Environmental Health; Tables and Figures created by the Office of Population Health.

Note: all data are cumulative and current as of 10:00am on the date at the top of the page