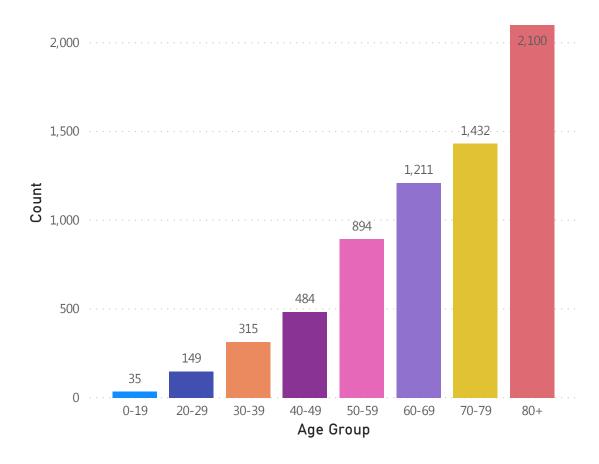

## Confirmed COVID-19 Cases Reported as Hospitalized\* by Age Group

Notes: all data are cumulative and current as of 10:00am on the date at the top of the page; \*Hospitalization refers to status at any point in time, not necessarily the current status of the patient, demographic data on hospitalized patients collected retrospectively; analysis does not include all hospitalized patients and may not add up to data totals from hospital surveys