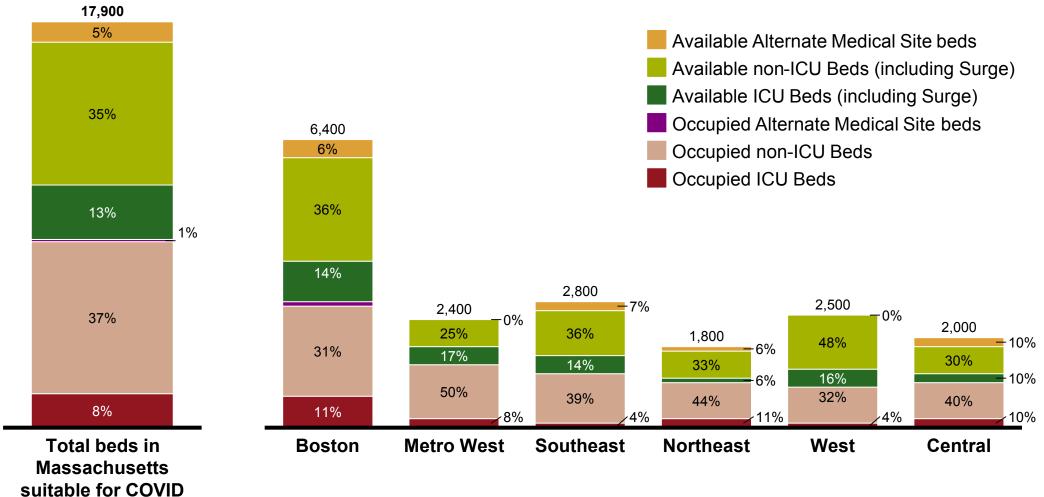

## **Total Hospital Capacity by Region**

Data collected as of 5/3/2020 5:00pm

Occupancy/ availability as reported by hospitals to DPH.

Regions shown represent EOHHS Regions. Note that total bed estimates may change day-to-day due to hospitals updating surge planning. This data includes 4,900 unstaffed surge beds.