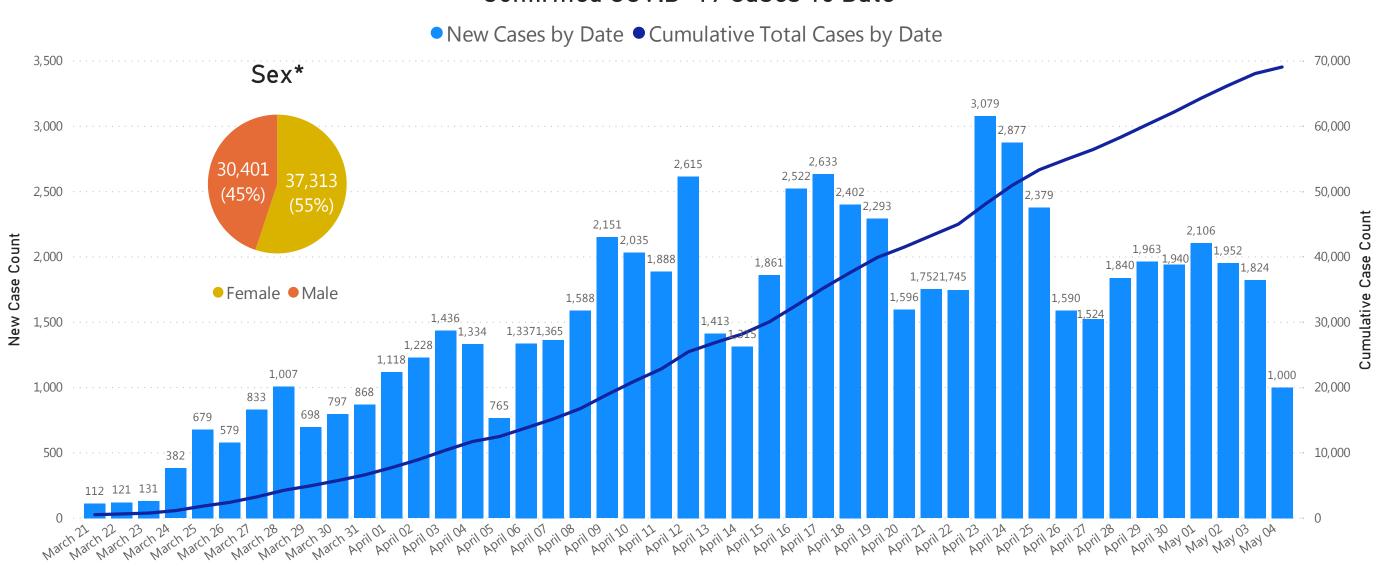

## **Daily and Cumulative Confirmed Cases**

#### Confirmed COVID-19 Cases To Date

# Deaths by Sex, Previous Hospitalization, & Underlying Conditions

Deaths by Sex+

Deaths with a Previous Hospitalization\*

Deaths\*\* with Underlying Conditions

Data Sources: COVID-19 Data provided by the Bureau of Infectious Disease and Laboratory Sciences and the Registry of Vital Records and Statistics; Demographic data on hospitalized patients collected retrospectively; analysis does not include all hospitalized patients and may not add up to data totals from hospital survey; Tables and Figures created by the Office of Population Health.

Note: all data are cumulative and current as of 10:00am on the date at the top of the page; \*Hospitalized at any point in time, not necessarily the current status; \*\*Only includes data from deaths following completed investigation, figures are updates as additional investigations are completed; + Excludes unknown values