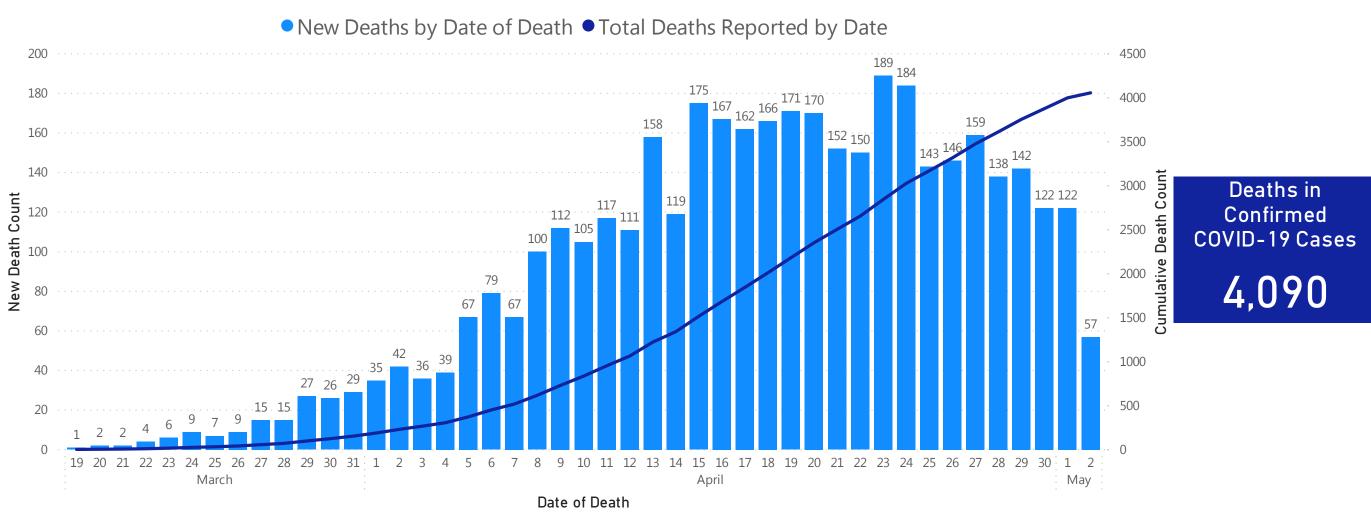

## **Daily and Cumulative Deaths**

Deaths\* in Confirmed COVID-19 Cases by Date of Death

Data Sources: COVID-19 Data provided by the Bureau of Infectious Disease and Laboratory Sciences and the Registry of Vital Records and Statistics; Tables and Figures created by the Office of Population Health Note: all data are cumulative and current as of 10:00am on the date at the top of the page; \*Counts on the trend chart do not match total number of deaths reported, as there is a several day lag in reporting by date of death.

Newly Reported Cases Today

1,000

Confirmed Cases

69,087

Newly Reported Deaths Today

86

Deaths of Confirmed COVID-19 Cases

4,090