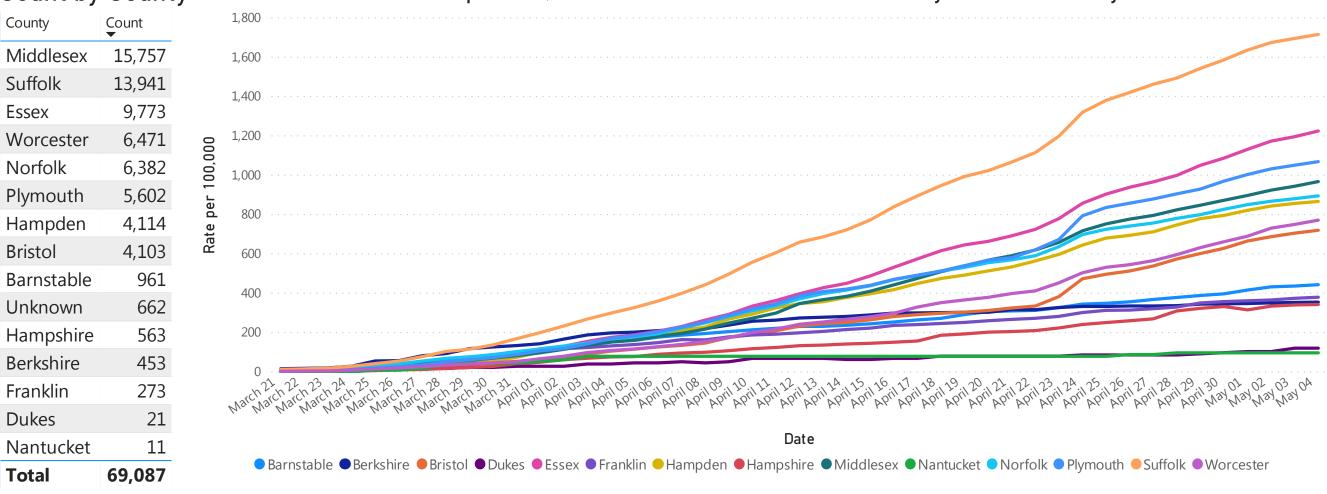

## Cases and Case Growth by County

## Count by County

## Rate (per 100,000) of Confirmed COVID-19 Cases by Date and County

Data Sources: COVID-19 Data provided by the Bureau of Infectious Disease and Laboratory Sciences; County Population Estimates 2011-2018: Small Area Population Estimates 2011-2020, version 2018, Massachusetts Department of Public Health, Bureau of Environmental Health; Tables and Figures created by the Office of Population Health.

Note: all data are cumulative and current as of 10:00am on the date at the top of the page.