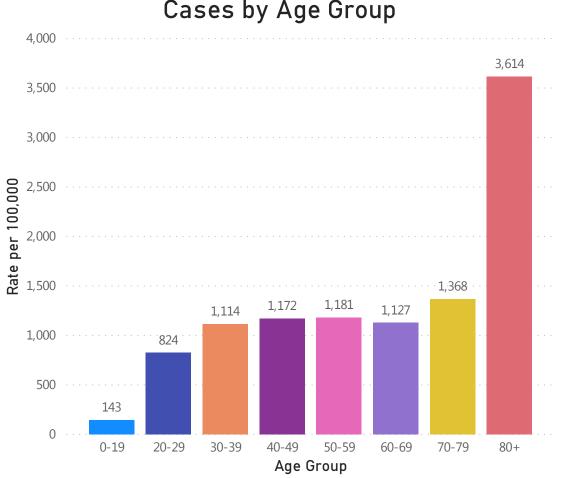

## Cases and Case Rate by Age Group

Average age of COVID-19 Cases

53

Data Sources: COVID-19 Data provided by the Bureau of Infectious Disease and Laboratory Sciences, Population Estimates 2011-2018: Small Area Population Estimates 2011-2020, version 2018; Tables and Figures created by the Office of Population Health.