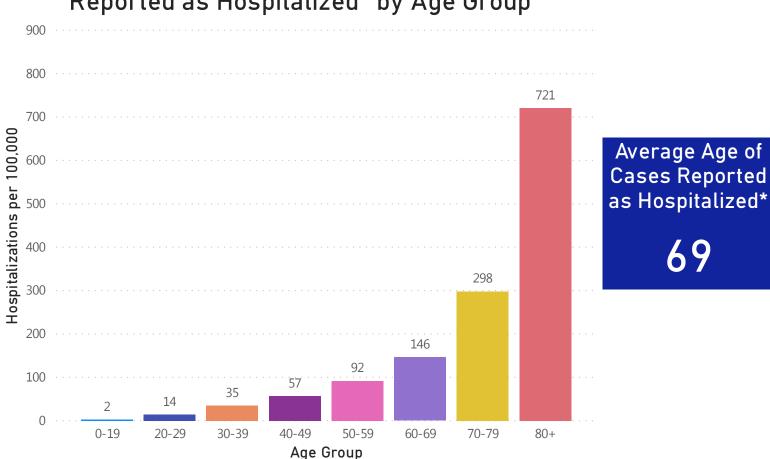

### Rate (per 100,000) of Confirmed COVID-19 Cases Reported as Hospitalized\* by Age Group

Data Sources: COVID-19 Data provided by the Bureau of Infectious Disease and Laboratory Sciences; Population Estimates 2011-2018: Small Area Population Estimates 2011-2020, version 2018; ; Tables and Figures created by the Office of Population Health.

Notes: all data are cumulative and current as of 10:00am on the date at the top of the page; \*Hospitalization refers to status at any point in time, not necessarily the current status of the patient, demographic data on hospitalized patients collected retrospectively; analysis does not include all hospitalized patients and may not add up to data totals from hospital surveys