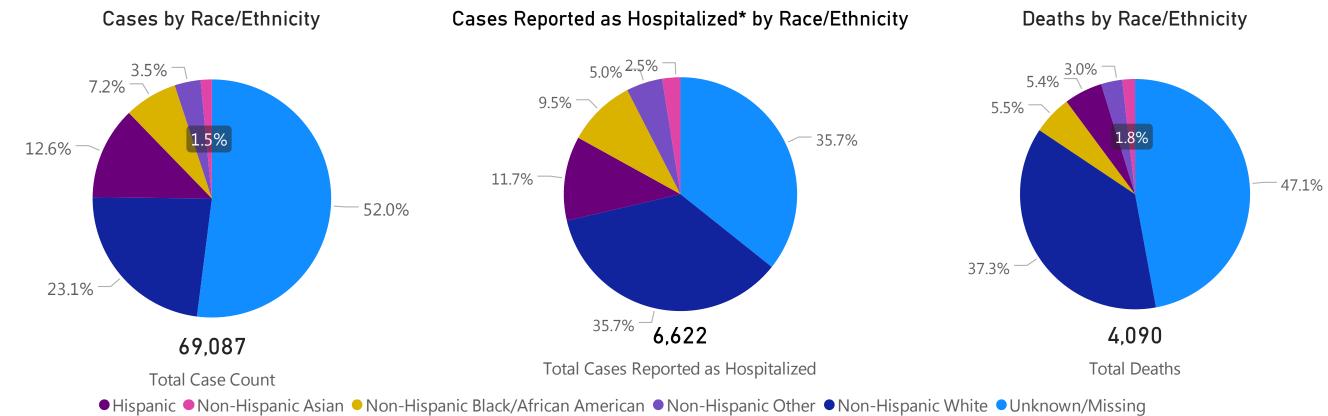

## Cases, Hospitalizations, & Deaths by Race/Ethnicity

The following caveats apply to these data:

- 1. Information on race and ethnicity is collected and reported by laboratories, healthcare providers and local boards of health and may or may not reflect self-report by the individual case.
- 2. If no information is provided by any reporter on a case's race or ethnicity, DPH classifies it as missing.
- 3. A classification of unknown indicates the reporter did not know the race and ethnicity of the individual, the individual refused to provide information, or that the originating system does not capture the information.
- 4. Other indicates multiple races or that the originating system does not capture the information.

**Note**: COVID-19 testing is currently conducted by dozens of private labs, hospitals, and other partners and the Department of Public Health is working with these organizations and to improve data reporting by race and ethnicity, to better understand where, and on whom, the burden of illness is falling so the Commonwealth can respond more effectively. On 4/8, the Commissioner of Public Health issued an Order related to collecting complete demographic information for all confirmed and suspected COVID-19 patients.

Data Sources: COVID-19 Data provided by the Bureau of Infectious Disease and Laboratory Sciences and the Registry of Vital Records and Statistics; Demographic data on hospitalized patients collected retrospectively; analysis does not include all hospitalized patients and may not add up to data totals from hospital survey; Tables and Figures created by the Office of Population Health.

Note: all data are cumulative and current as of 10:00am on the date at the top of the page; \*Hospitalization refers to status at any point in time, not necessarily the current status of the patient/demographic data on hospitalized patients collected retrospectively; analysis does not include all hospitalized patients and may not add up to data totals from hospital surveys