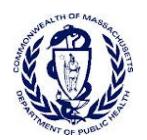

## Massachusetts Department of Public Health COVID-19 Dashboard - Saturday, May 2, 2020 Prevalence by County

Rate (per 100,000) of Confirmed COVID-19 Cases by County (n=66,263)\*

Data Sources: COVID-19 Data provided by the Bureau of Infectious Disease and Laboratory Sciences; Map created by the Office of Population Health; County Population Estimates 2011-2018: Small Area Population Estimates 2011-2020, version 2018, Massachusetts Department of Public Health, Bureau of Environmental Health; Note: All data are cumulative and current as of 10:00 am on the date at the top of the page.