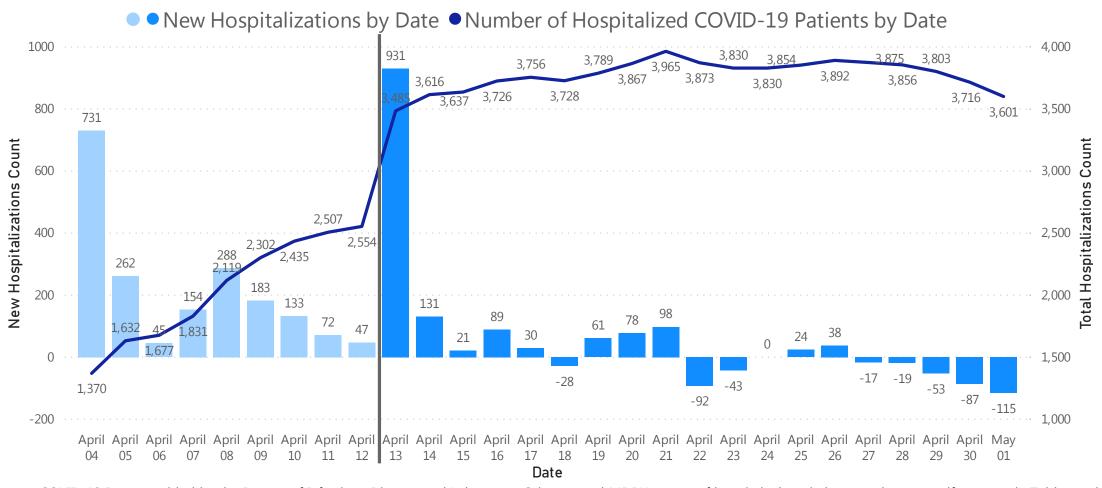

## Daily and Cumulative COVID-19 Hospitalizations

#### Patients Reported as Hospitalized\* with COVID-19 by Date

COVID-19 Cases Currently Hospitalized

3,601

Data Sources: COVID-19 Data provided by the Bureau of Infectious Disease and Laboratory Sciences and MDPH survey of hospitals (hospital survey data are self-reported); Tables and Figures created by the Office of Population Health.

Notes: data are current as of 12:00pm on the date at the top of the page; \*prior to 4/13 only confirmed cases were included in the hospitalization count data (light blue bars); starting 4/13 both confirmed and suspected cases are included (dark blue bars).