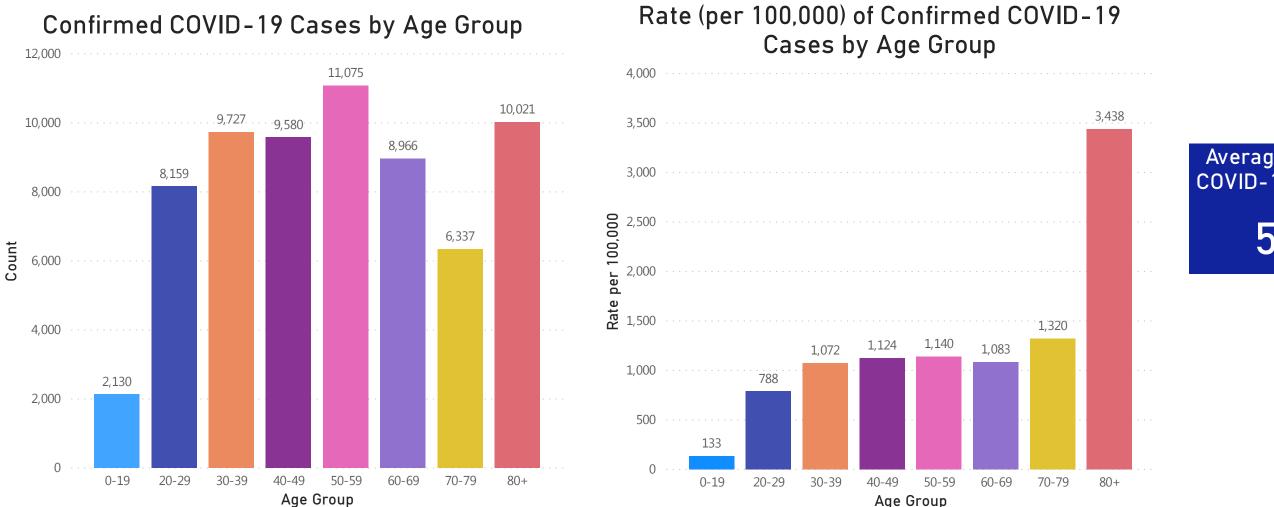

## Cases and Case Rate by Age Group

Average age of COVID-19 Cases

54

Data Sources: COVID-19 Data provided by the Bureau of Infectious Disease and Laboratory Sciences, Population Estimates 2011-2018: Small Area Population Estimates 2011-2020, version 2018; Tables and Figures created by the Office of Population Health.