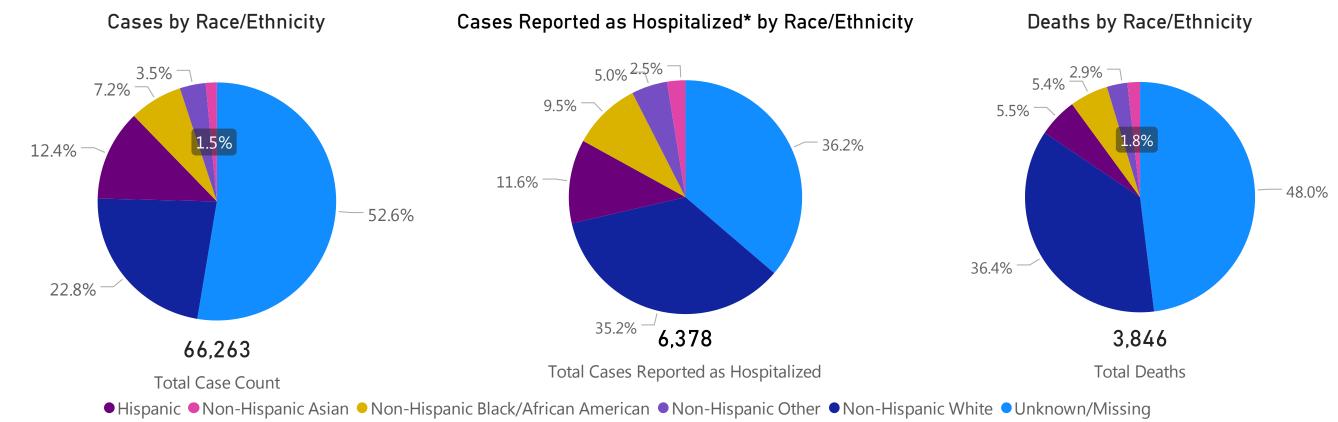

## Cases, Hospitalizations, & Deaths by Race/Ethnicity

The following caveats apply to these data:

- 1. Information on race and ethnicity is collected and reported by laboratories, healthcare providers and local boards of health and may or may not reflect self-report by the individual case.
- 2. If no information is provided by any reporter on a case's race or ethnicity, DPH classifies it as missing.
- 3. A classification of unknown indicates the reporter did not know the race and ethnicity of the individual, the individual refused to provide information, or that the originating system does not capture the information.
- 4. Other indicates multiple races or that the originating system does not capture the information.

**Note**: COVID-19 testing is currently conducted by dozens of private labs, hospitals, and other partners and the Department of Public Health is working with these organizations and to improve data reporting by race and ethnicity, to better understand where, and on whom, the burden of illness is falling so the Commonwealth can respond more effectively. On 4/8, the Commissioner of Public Health issued an Order related to collecting complete demographic information for all confirmed and suspected COVID-19 patients.

Data Sources: COVID-19 Data provided by the Bureau of Infectious Disease and Laboratory Sciences and the Registry of Vital Records and Statistics; Demographic data on hospitalized patients collected retrospectively; analysis does not include all hospitalized patients and may not add up to data totals from hospital survey; Tables and Figures created by the Office of Population Health.

Note: all data are cumulative and current as of 10:00am on the date at the top of the page: \*Hospitalization refers to status at any point in time, not necessarily the current status of the page: \*Hospitalization refers to status at any point in time, not necessarily the current status of the page: \*Hospitalization refers to status at any point in time.

Note: all data are cumulative and current as of 10:00am on the date at the top of the page; \*Hospitalization refers to status at any point in time, not necessarily the current status of the patient/demographic data on hospitalized patients collected retrospectively; analysis does not include all hospitalized patients and may not add up to data totals from hospital surveys