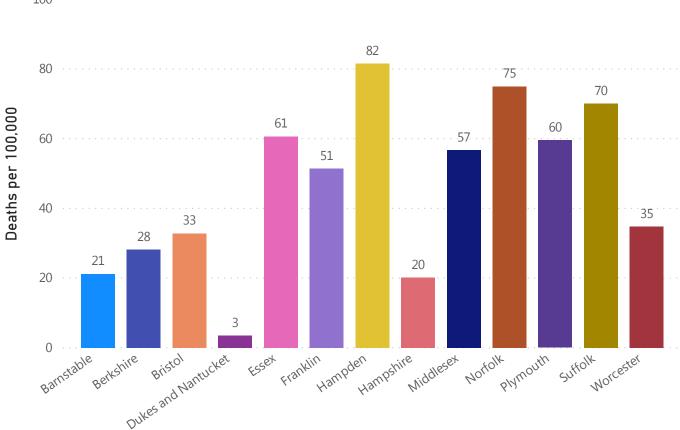

### **Deaths and Death Rate by County**

## Rate (per 100,000) of Deaths in Confirmed COVID-19 Deaths by County

Data Sources: COVID-19 Data provided by the Bureau of Infectious Disease and Laboratory Sciences; County Population Estimates 2011-2018: Small Area Population Estimates 2011-2020, version 2018, Massachusetts Department of Public Health, Bureau of Environmental Health; Tables and Figures created by the Office of Population Health.

Note: all data are cumulative and current as of 10:00am on the date at the top of the page