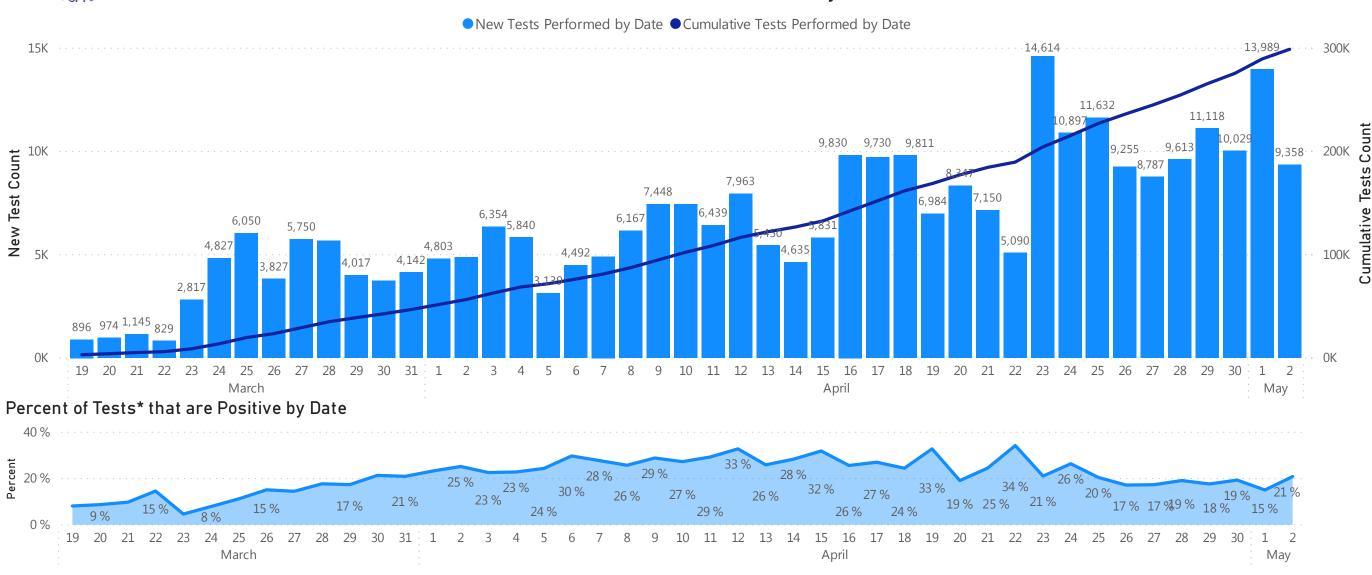

## **Testing by Date**

#### Number of Tests\* Performed by Date

Data Sources: COVID-19 Data provided by the Bureau of Infectious Disease and Laboratory Sciences; Tables and Figures created by the Office of Population Health.

Note: all data are cumulative and current as of 10:00am on the date at the top of the page; \*The on-site mobile testing (nursing homes, assisted living residence, etc.) program launched as a pilot on 3/31, increasing daily capacity throughout the first week of April, and began testing at full facilities on April 9th.