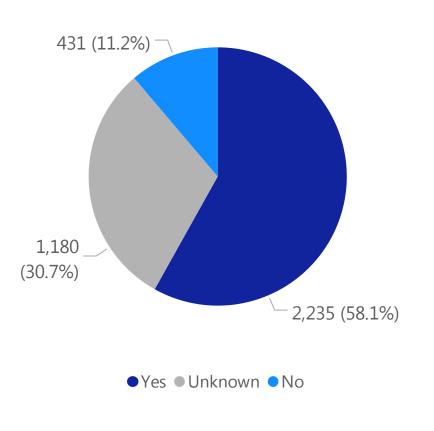

# Deaths by Sex, Previous Hospitalization, & Underlying Conditions

Deaths by Sex+

Deaths with a Previous Hospitalization\*

Deaths\*\* with Underlying Conditions

Data Sources: COVID-19 Data provided by the Bureau of Infectious Disease and Laboratory Sciences and the Registry of Vital Records and Statistics; Demographic data on hospitalized patients collected retrospectively; analysis does not include all hospitalized patients and may not add up to data totals from hospital survey; Tables and Figures created by the Office of Population Health.

Note: all data are cumulative and current as of 10:00am on the date at the top of the page; \*Hospitalized at any point in time, not necessarily the current status; \*\*Only includes data from deaths following completed investigation, figures are updates as additional investigations are completed; + Excludes unknown values