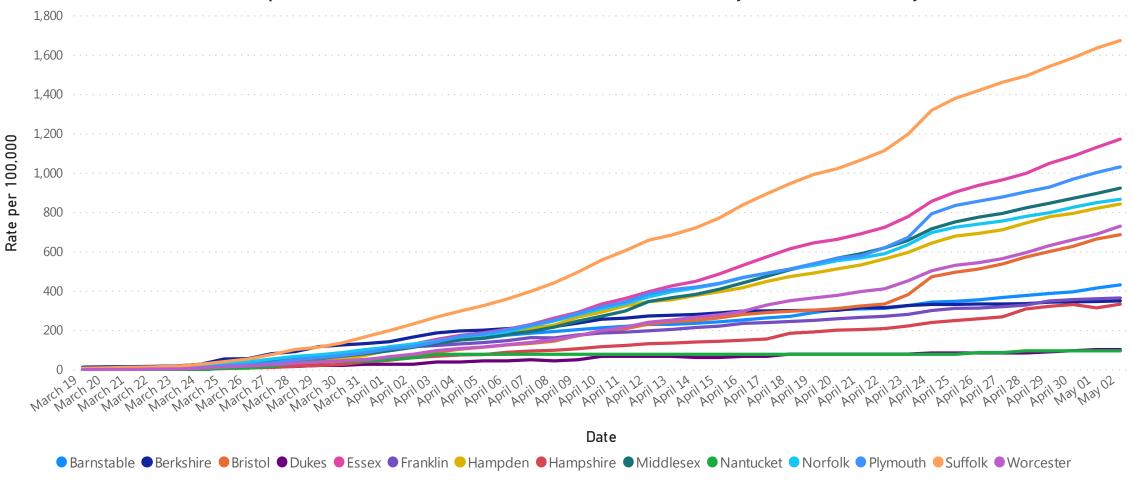

## Cases and Case Growth by County

#### Count by County

County

### Rate (per 100,000) of Confirmed COVID-19 Cases by Date and County Count

Data Sources: COVID-19 Data provided by the Bureau of Infectious Disease and Laboratory Sciences; County Population Estimates 2011-2018: Small Area Population Estimates 2011-2020, version 2018, Massachusetts Department of Public Health, Bureau of Environmental Health; Tables and Figures created by the Office of Population Health. 5

Note: all data are cumulative and current as of 10:00am on the date at the top of the page.