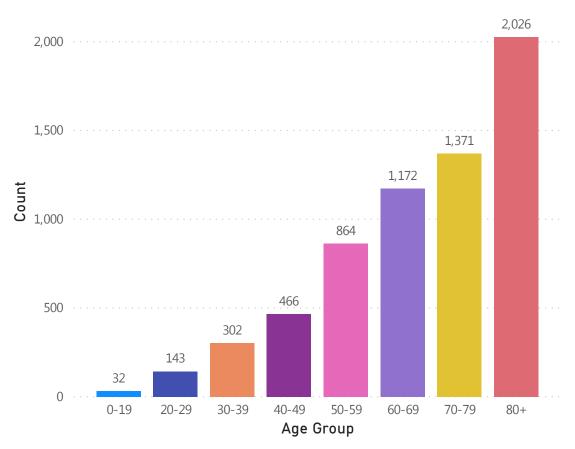

## **Deaths and Death Rate by Age Group**

Data Sources: COVID-19 Data provided by the Bureau of Infectious Disease and Laboratory Sciences and the Registry of Vital Records and Statistics; Population Estimates 2011-2018: Small Area Population Estimates 2011-2020, version 2018; Tables and Figures created by the Office of Population Health. 11

Note: all data are cumulative and current as of 10:00am on the date at the top of the page