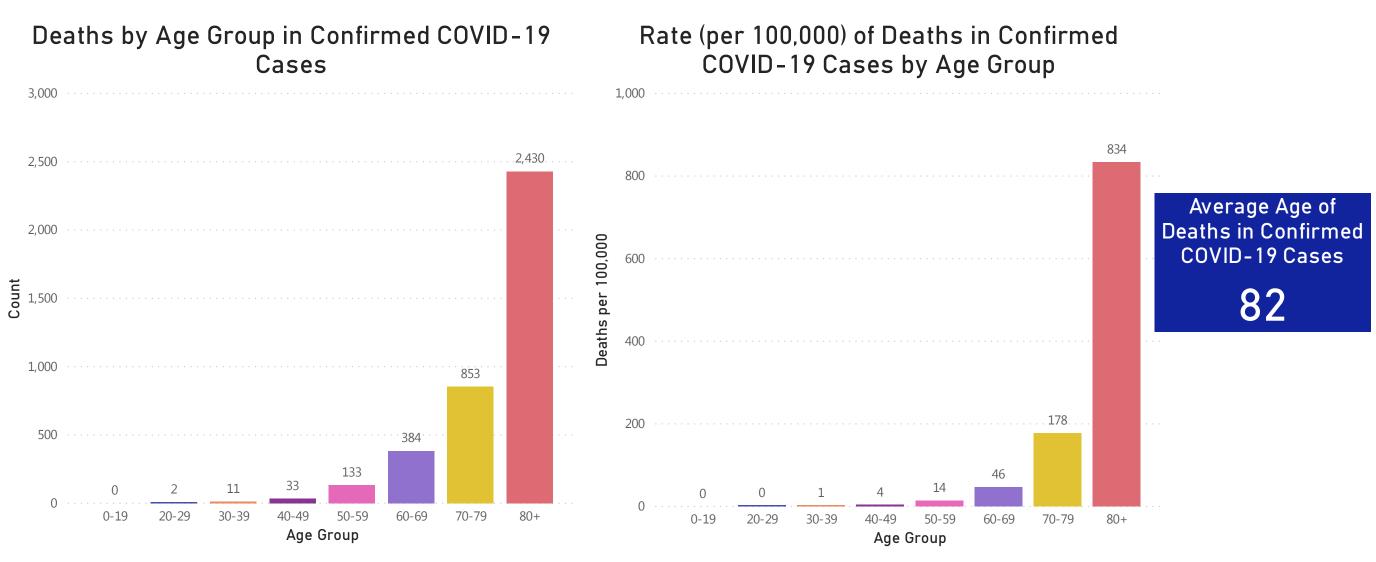

## **Deaths and Death Rate by Age Group**

Data Sources: COVID-19 Data provided by the Bureau of Infectious Disease and Laboratory Sciences and the Registry of Vital Records and Statistics; Population Estimates 2011-2018: Small Area Population Estimates 2011-2020, version 2018; Tables and Figures created by the Office of Population Health. 11

Note: all data are cumulative and current as of 10:00am on the date at the top of the page