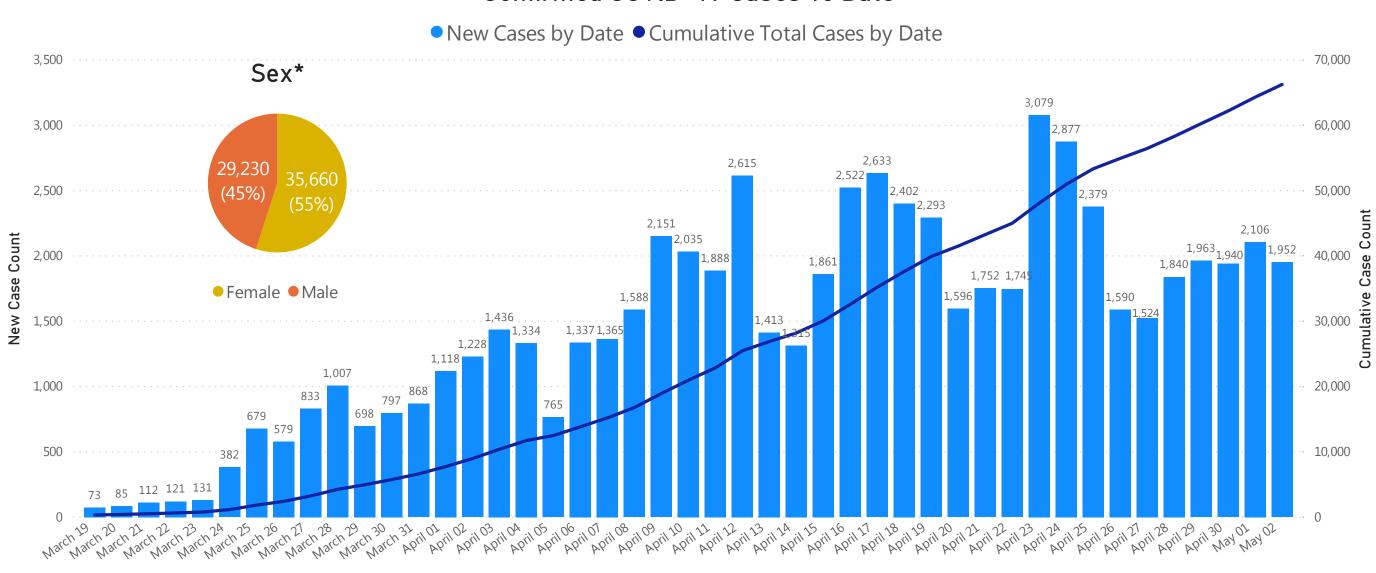

## **Daily and Cumulative Confirmed Cases**

#### Confirmed COVID-19 Cases To Date

Newly Reported Cases Today

1,952

Confirmed Cases

66,263

130

**Newly Reported** 

**Deaths Today** 

Deaths of Confirmed COVID-19 Cases

298,994

Data Sources: COVID-19 Data provided by the Bureau of Infectious Disease and Laboratory Sciences, the Registry of Vital Records and Statistics, and MDPH survey of hospitals (hospital survey data are self-reported); Tables and Figures created by the Office of Population Health.