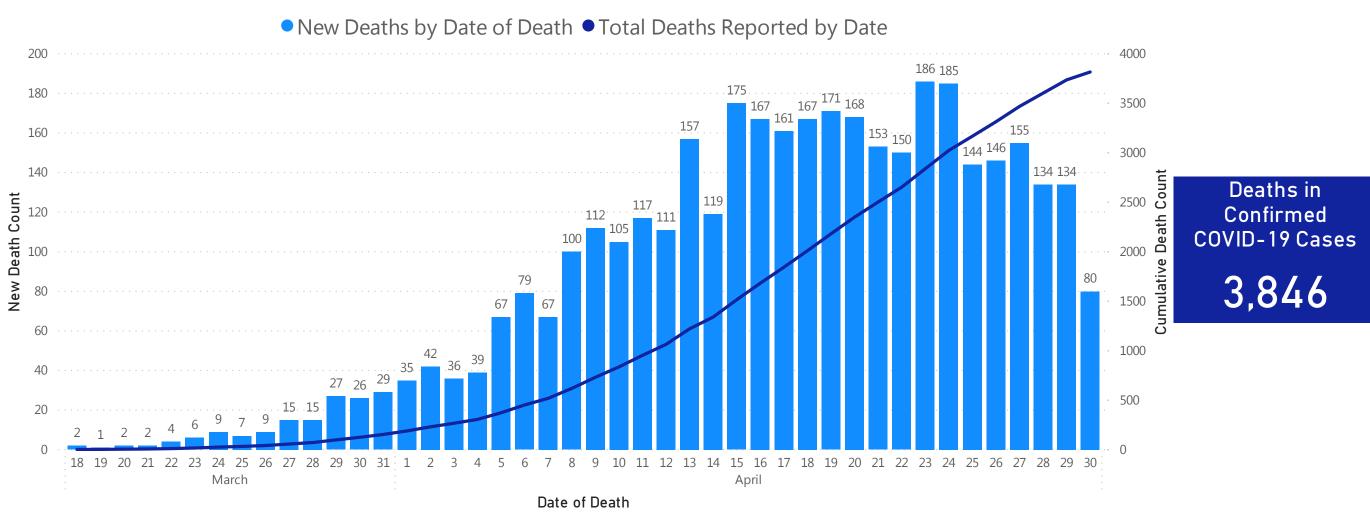

## **Daily and Cumulative Deaths**

Deaths\* in Confirmed COVID-19 Cases by Date of Death

Data Sources: COVID-19 Data provided by the Bureau of Infectious Disease and Laboratory Sciences and the Registry of Vital Records and Statistics; Tables and Figures created by the Office of Population Health Note: all data are cumulative and current as of 10:00am on the date at the top of the page; \*Counts on the trend chart do not match total number of deaths reported, as there is a several day lag in reporting by date of death.