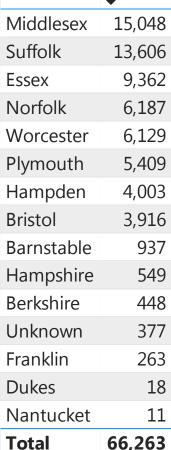

## Cases and Case Growth by County

#### Count by County

County

### Rate (per 100,000) of Confirmed COVID-19 Cases by Date and County Count

Data Sources: COVID-19 Data provided by the Bureau of Infectious Disease and Laboratory Sciences; County Population Estimates 2011-2018: Small Area Population Estimates 2011-2020, version 2018, Massachusetts Department of Public Health, Bureau of Environmental Health; Tables and Figures created by the Office of Population Health. 5

Note: all data are cumulative and current as of 10:00am on the date at the top of the page.