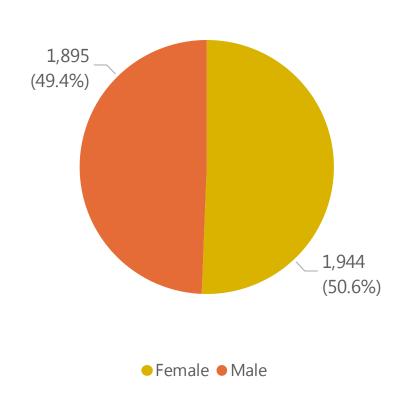

# Deaths by Sex, Previous Hospitalization, & Underlying Conditions

Deaths by Sex+

Deaths with a Previous Hospitalization\*

Deaths\*\* with Underlying Conditions

Data Sources: COVID-19 Data provided by the Bureau of Infectious Disease and Laboratory Sciences and the Registry of Vital Records and Statistics; Demographic data on hospitalized patients collected retrospectively; analysis does not include all hospitalized patients and may not add up to data totals from hospital survey; Tables and Figures created by the Office of Population Health.