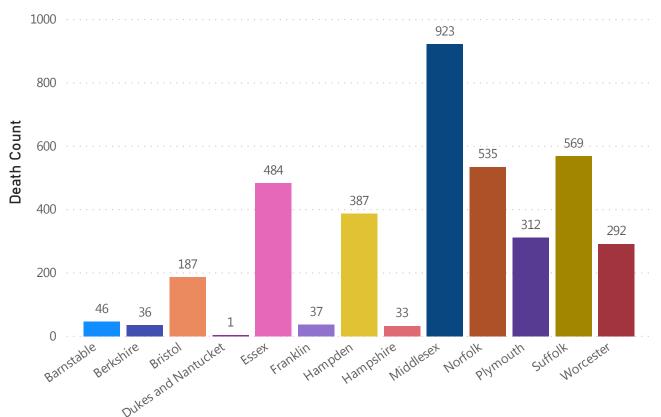

### **Deaths and Death Rate by County**

## Count of Deaths in Confirmed COVID-19 Cases by County

Note: all data are cumulative and current as of 10:00am on the date at the top of the page