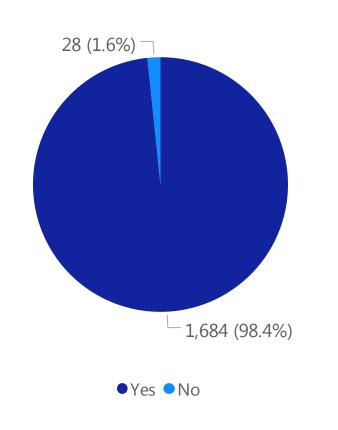

# Deaths by Sex, Previous Hospitalization, & Underlying Conditions

Deaths by Sex+

Deaths with a Previous Hospitalization\*

Deaths\*\* with Underlying Conditions

Data Sources: COVID-19 Data provided by the Bureau of Infectious Disease and Laboratory Sciences and the Registry of Vital Records and Statistics; Demographic data on hospitalized patients collected retrospectively; analysis does not include all hospitalized patients and may not add up to data totals from hospital survey; Tables and Figures created by the Office of Population Health.

Note: all data are cumulative and current as of 10:00am on the date at the top of the page; \*Hospitalized at any point in time, not necessarily the current status; \*\*Only includes data from deaths following completed investigation, figures are updates as additional investigations are completed; + Excludes unknown values