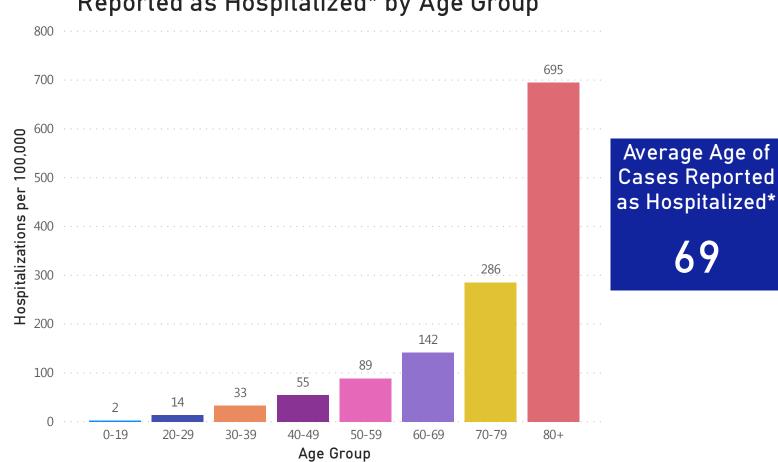

## Hospitalizations & Hospitalization Rate by Age Group

#### Confirmed COVID-19 Cases Reported as Hospitalized\* by Age Group

#### Rate (per 100,000) of Confirmed COVID-19 Cases Reported as Hospitalized\* by Age Group

Data Sources: COVID-19 Data provided by the Bureau of Infectious Disease and Laboratory Sciences; Population Estimates 2011-2018: Small Area Population Estimates 2011-2020, version 2018; ; Tables and Figures created by the Office of Population Health.

Notes: all data are cumulative and current as of 10:00am on the date at the top of the page; \*Hospitalization refers to status at any point in time, not necessarily the current status of the patient, demographic data on hospitalized patients collected retrospectively; analysis does not include all hospitalized patients and may not add up to data totals from hospital surveys