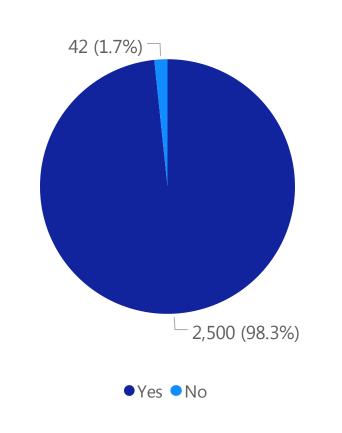

# Deaths by Sex, Previous Hospitalization, & Underlying Conditions

Deaths by Sex+

Deaths with a Previous Hospitalization\*

Deaths\*\* with Underlying Conditions

Data Sources: COVID-19 Data provided by the Bureau of Infectious Disease and Laboratory Sciences and the Registry of Vital Records and Statistics; Demographic data on hospitalized patients collected retrospectively; analysis does not include all hospitalized patients and may not add up to data totals from hospital survey; Tables and Figures created by the Office of Population Health.

Note: all data are cumulative and current as of 10:00am on the date at the top of the page; \*Hospitalized at any point in time, not necessarily the current status; \*\*Only includes data from deaths following completed investigation, figures are updates as additional investigations are completed; + Excludes unknown values