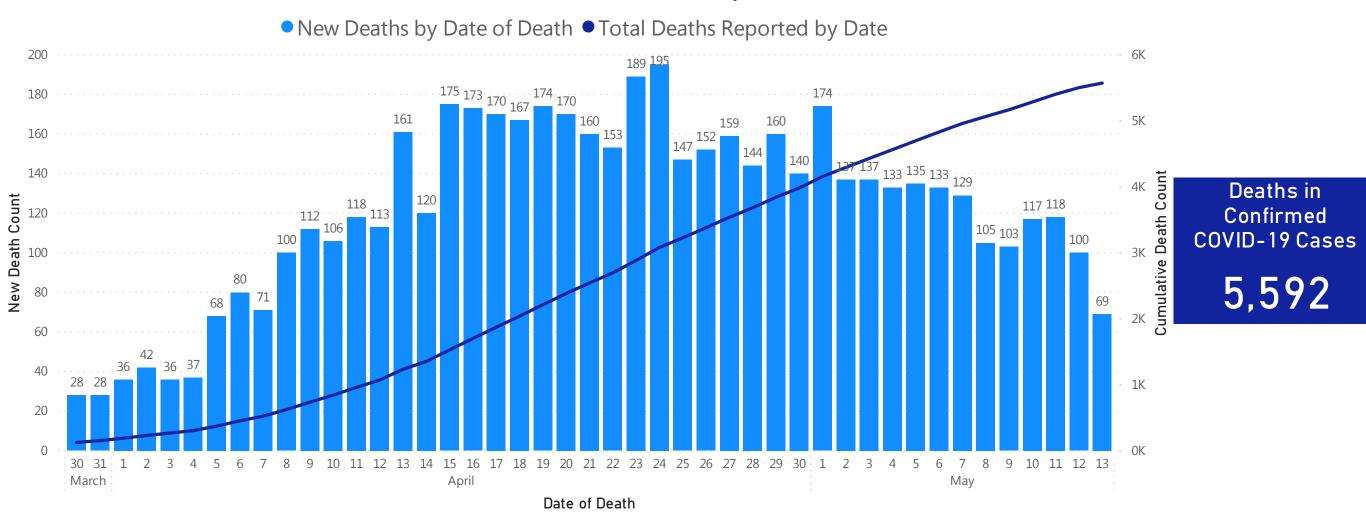

## **Daily and Cumulative Deaths**

Deaths\* in Confirmed COVID-19 Cases by Date of Death

Data Sources: COVID-19 Data provided by the Bureau of Infectious Disease and Laboratory Sciences and the Registry of Vital Records and Statistics; Tables and Figures created by the Office of Population Health Note: all data are current as of 10:00am on the date at the top of the page; \*Counts on the trend chart do not match total number of deaths reported, as there is a several day lag in reporting by date of death.