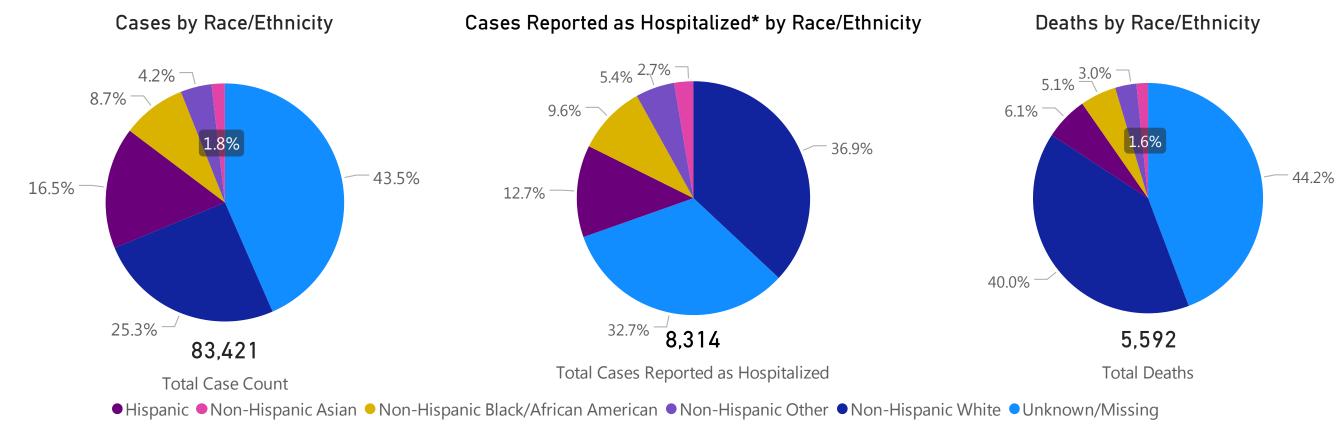

## Cases, Hospitalizations, & Deaths by Race/Ethnicity

The following caveats apply to these data:

- 1. Information on race and ethnicity is collected and reported by laboratories, healthcare providers and local boards of health and may or may not reflect self-report by the individual case.
- 2. If no information is provided by any reporter on a case's race or ethnicity, DPH classifies it as missing.
- 3. A classification of unknown indicates the reporter did not know the race and ethnicity of the individual, the individual refused to provide information, or that the originating system does not capture the information.
- 4. Other indicates multiple races or that the originating system does not capture the information.

**Note**: COVID-19 testing is currently conducted by dozens of private labs, hospitals, and other partners and the Department of Public Health is working with these organizations and to improve data reporting by race and ethnicity, to better understand where, and on whom, the burden of illness is falling so the Commonwealth can respond more effectively. On 4/8, the Commissioner of Public Health issued an Order related to collecting complete demographic information for all confirmed and suspected COVID-19 patients.

Data Sources: COVID-19 Data provided by the Bureau of Infectious Disease and Laboratory Sciences and the Registry of Vital Records and Statistics; Demographic data on hospitalized patients collected retrospectively; analysis does not include all hospitalized patients and may not add up to data totals from hospital survey; Tables and Figures created by the Office of Population Health.

Note: all data are cumulative and current as of 10:00am on the date at the top of the page: \*Hospitalization refers to status at any point in time, not necessarily the current status of the page: \*Hospitalization refers to status at any point in time, not necessarily the current status of the page: \*Hospitalization refers to status at any point in time.

Note: all data are cumulative and current as of 10:00am on the date at the top of the page; \*Hospitalization refers to status at any point in time, not necessarily the current status of the patient/demographic data on hospitalized patients collected retrospectively; analysis does not include all hospitalized patients and may not add up to data totals from hospital surveys