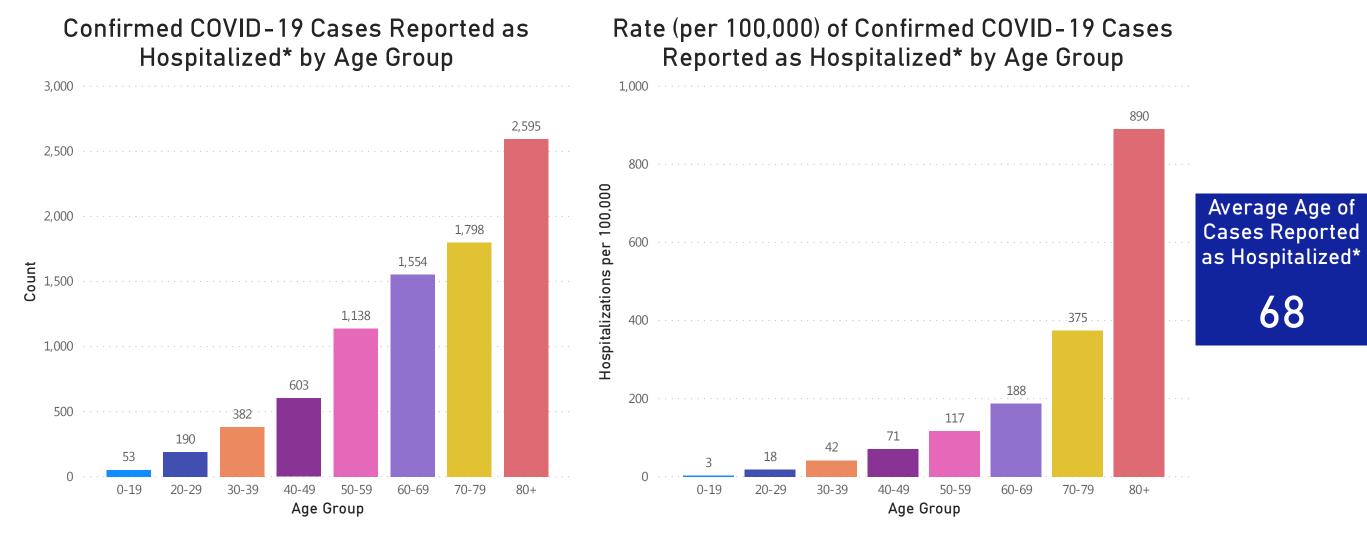

## Hospitalizations & Hospitalization Rate by Age Group

Data Sources: COVID-19 Data provided by the Bureau of Infectious Disease and Laboratory Sciences; Population Estimates 2011-2018: Small Area Population Estimates 2011-2020, version 2018; ; Tables and Figures created by the Office of Population Health.

Notes: all data are cumulative and current as of 10:00am on the date at the top of the page; \*Hospitalization refers to status at any point in time, not necessarily the current status of the patient, demographic data on hospitalized patients collected retrospectively; analysis does not include all hospitalized patients and may not add up to data totals from hospital surveys