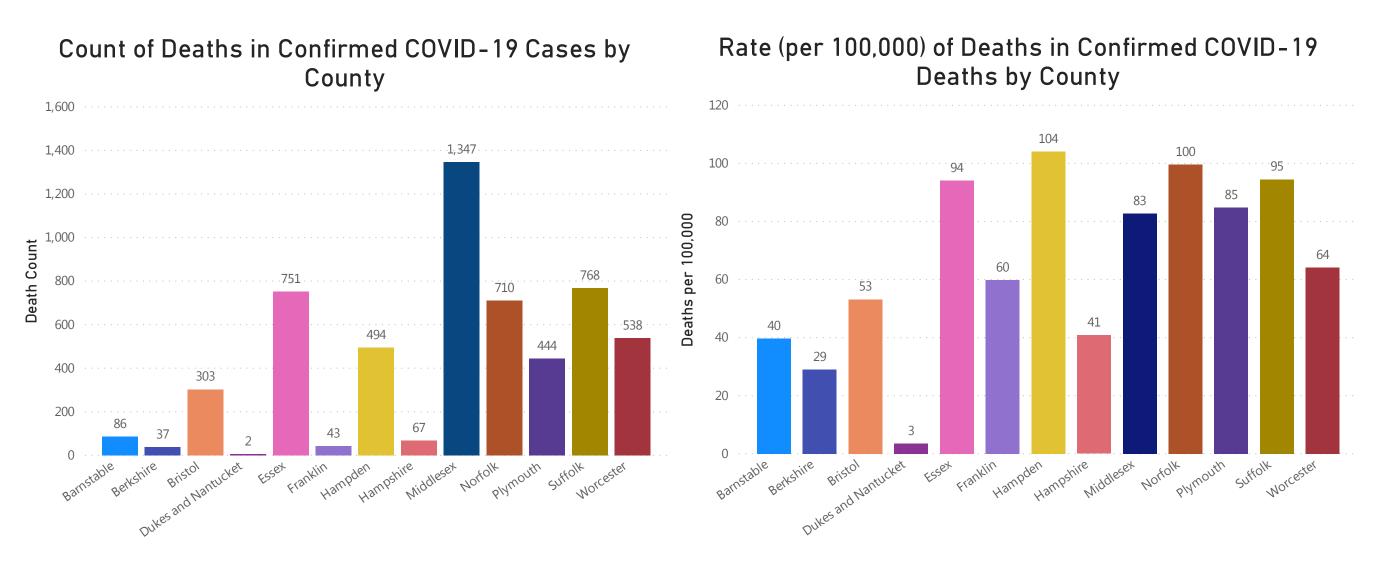

## **Deaths and Death Rate by County**

Data Sources: COVID-19 Data provided by the Bureau of Infectious Disease and Laboratory Sciences; County Population Estimates 2011-2018: Small Area Population Estimates 2011-2020, version 2018, Massachusetts Department of Public Health, Bureau of Environmental Health; Tables and Figures created by the Office of Population Health.