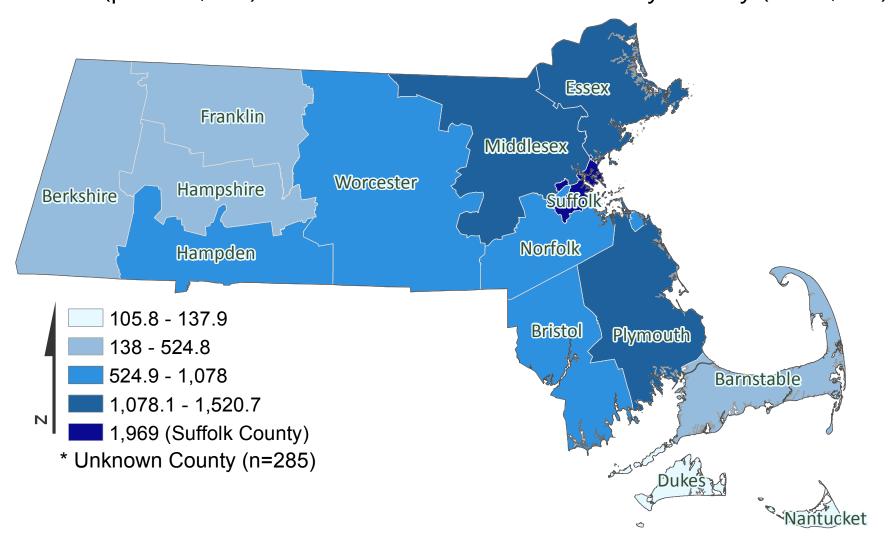

## Massachusetts Department of Public Health COVID-19 Dashboard - Friday, May 15, 2020 Prevalence by County

Rate (per 100,000) of Confirmed COVID-19 Cases by County (n=83,421)\*

Data Sources: COVID-19 Data provided by the Bureau of Infectious Disease and Laboratory Sciences; Map created by the Office of Population Health; County Population Estimates 2011-2018: Small Area Population Estimates 2011-2020, version 2018, Massachusetts Department of Public Health, Bureau of Environmental Health; Note: All data are cumulative and current as of 10:00 am on the date at the top of the page.