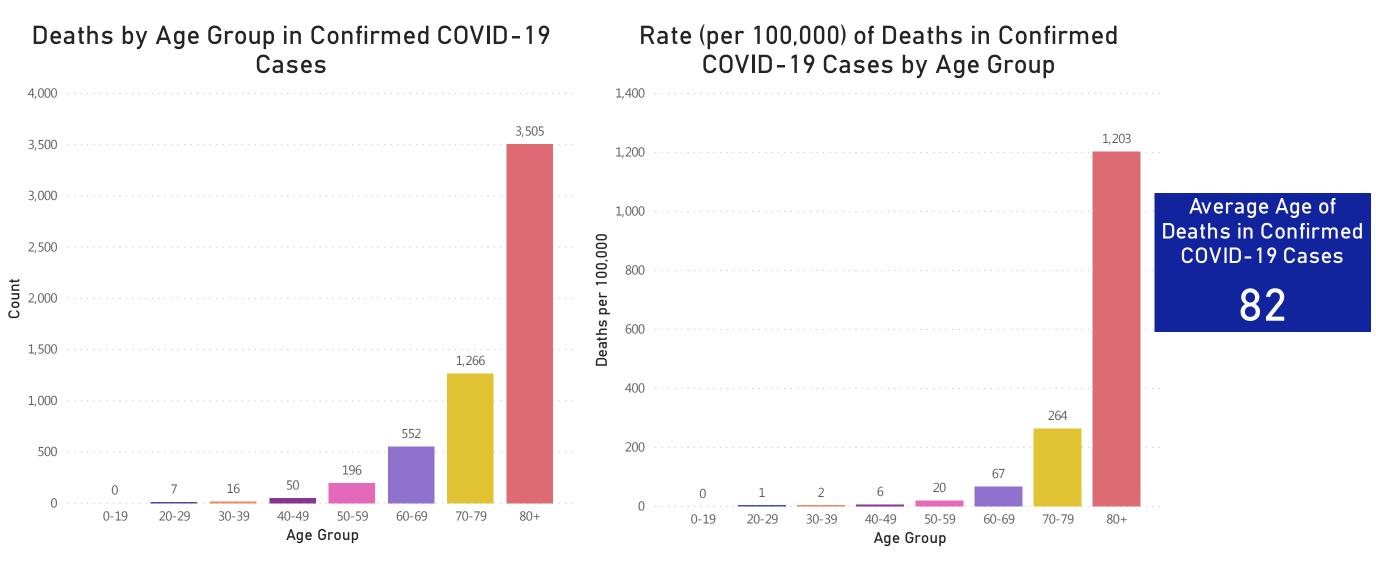

## **Deaths and Death Rate by Age Group**

Data Sources: COVID-19 Data provided by the Bureau of Infectious Disease and Laboratory Sciences and the Registry of Vital Records and Statistics; Population Estimates 2011-2018: Small Area Population Estimates 2011-2020, version 2018; Tables and Figures created by the Office of Population Health. 11 Note: all data are cumulative and current as of 10:00am on the date at the top of the page