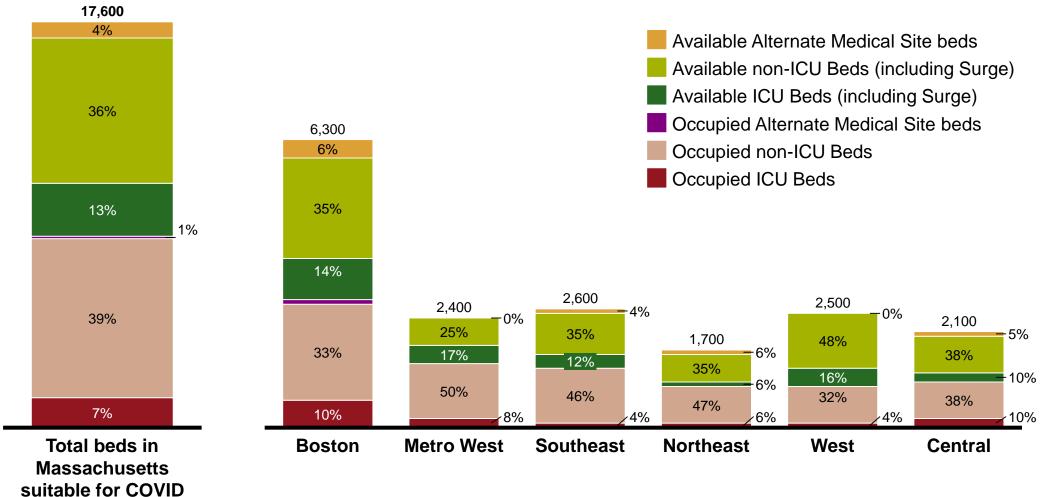

## **Total Hospital Capacity by Region**

Data collected as of 5/14/2020 5:00pm

Occupancy/ availability as reported by hospitals to DPH.