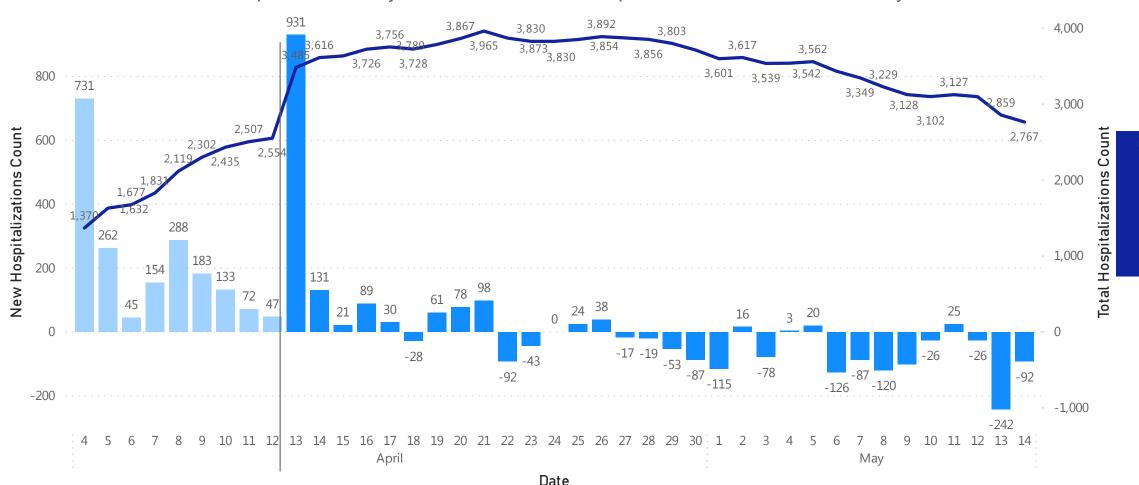

## Daily and Cumulative COVID-19 Hospitalizations

#### Patients Reported as Hospitalized\* with COVID-19 by Date

COVID-19 Cases Currently Hospitalized

2,767

Data Sources: COVID-19 Data provided by the Bureau of Infectious Disease and Laboratory Sciences and MDPH survey of hospitals (hospital survey data are self-reported); Tables and Figures created by the Office of Population Health.

Notes: data are current as of 12:00pm on the date at the top of the page; \*prior to 4/13 only confirmed cases were included in the hospitalization count data (light blue bars); starting 4/13 both confirmed and suspected cases are included (dark blue bars).