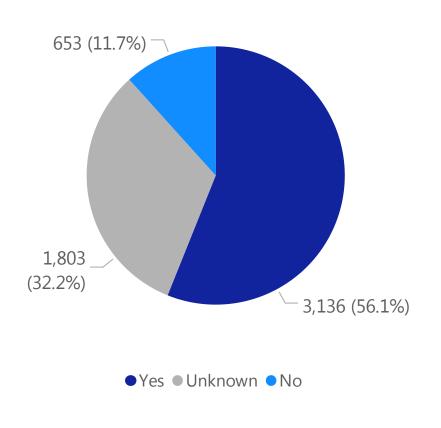

# Deaths by Sex, Previous Hospitalization, & Underlying Conditions

Deaths by Sex+

Deaths with a Previous Hospitalization\*

Deaths\*\* with Underlying Conditions

Data Sources: COVID-19 Data provided by the Bureau of Infectious Disease and Laboratory Sciences and the Registry of Vital Records and Statistics; Demographic data on hospitalized patients collected retrospectively; analysis does not include all hospitalized patients and may not add up to data totals from hospital survey; Tables and Figures created by the Office of Population Health.

Note: all data are cumulative and current as of 10:00am on the date at the top of the page; \*Hospitalized at any point in time, not necessarily the current status; \*\*Only includes data from deaths following completed investigation, figures are updates as additional investigations are completed; + Excludes unknown values