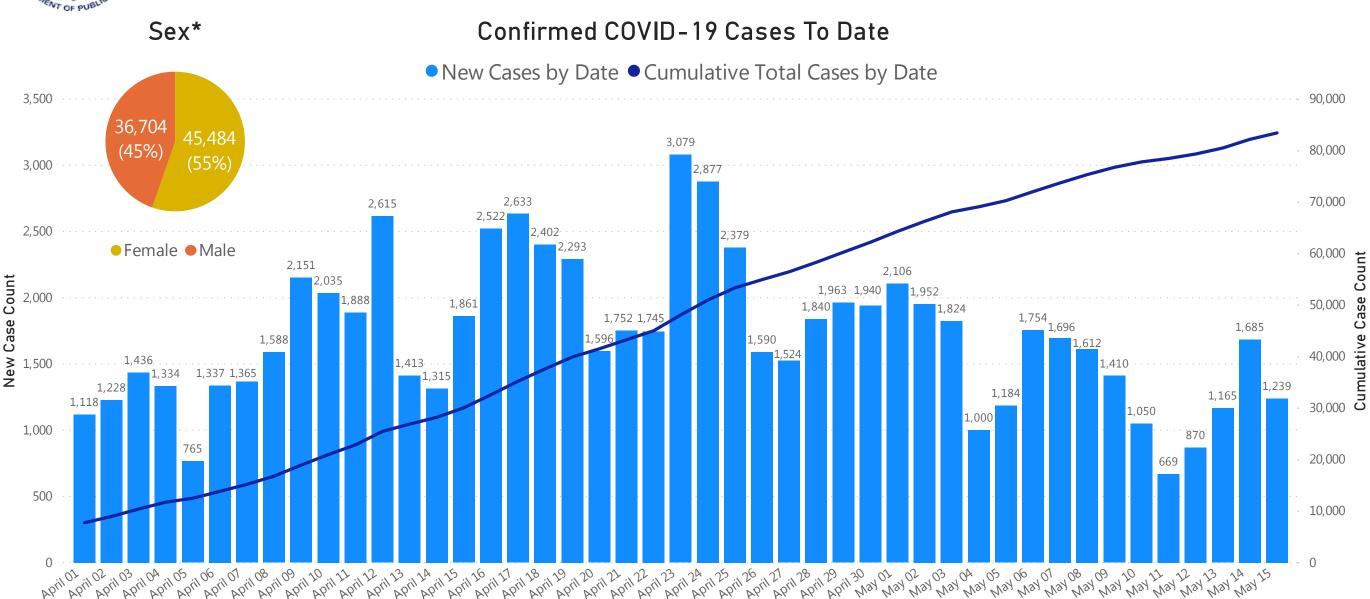

## **Daily and Cumulative Confirmed Cases**

Data Sources: COVID-19 Data provided by the Bureau of Infectious Disease and Laboratory Sciences; Tables and Figures created by the Office of Population Health. Note: all data are current as of 10:00am on the date at the top of the page; \*Excludes unknown values

Newly Reported Cases Today

1,239

Confirmed Cases

83,421

Newly Reported Deaths Today

110

Deaths of Confirmed COVID-19 Cases

5,592