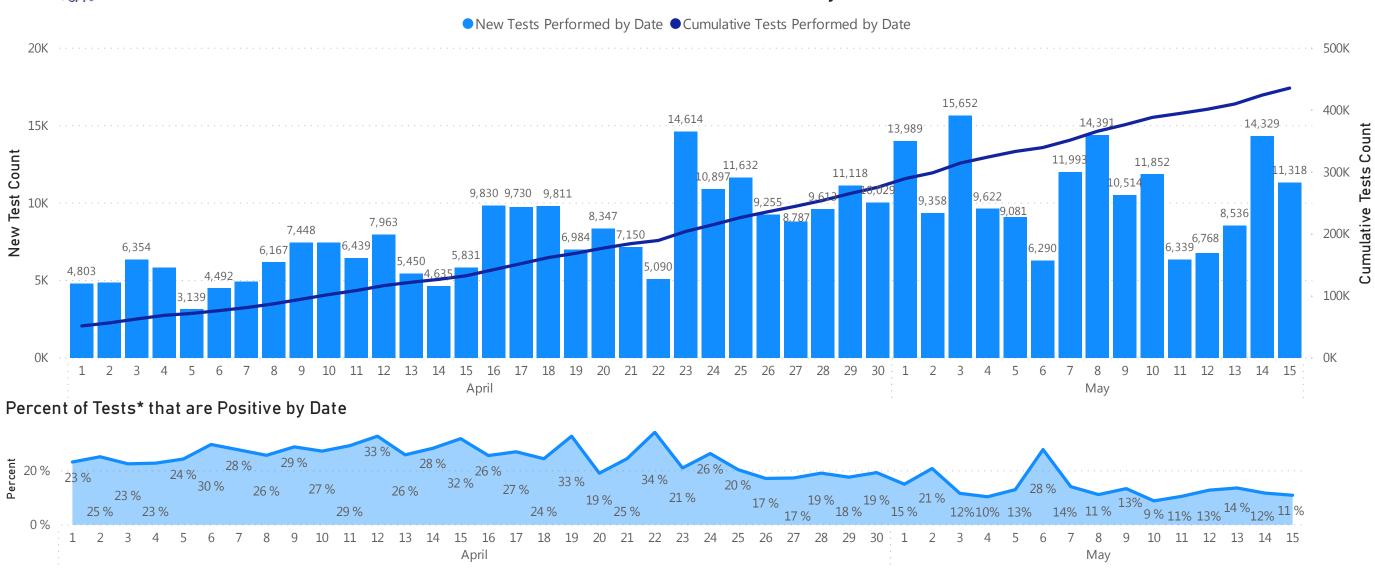

## **Testing by Date**

#### Number of Tests\* Performed by Date

Data Sources: COVID-19 Data provided by the Bureau of Infectious Disease and Laboratory Sciences; Tables and Figures created by the Office of Population Health.

Note: all data are current as of 10:00am on the date at the top of the page; \*The on-site mobile testing (nursing homes, assisted living residence, etc.) program launched as a pilot on 3/31, increasing daily capacity throughout the first week of April, and began testing at full facilities on April 9th.