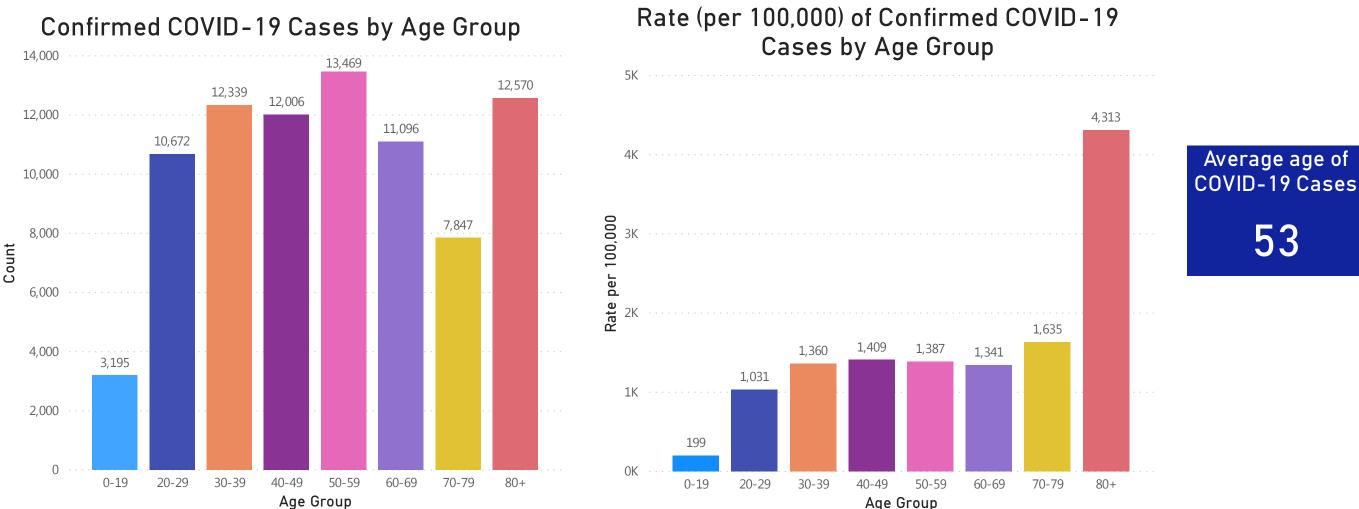

## Cases and Case Rate by Age Group

Data Sources: COVID-19 Data provided by the Bureau of Infectious Disease and Laboratory Sciences, Population Estimates 2011-2018: Small Area Population Estimates 2011-2020, version 2018; Tables and Figures created by the Office of Population Health.