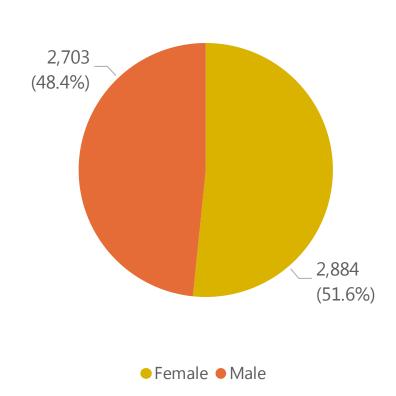

# Deaths by Sex, Previous Hospitalization, & Underlying Conditions

Deaths by Sex+

Deaths with a Previous Hospitalization\*

Deaths\*\* with Underlying Conditions

Data Sources: COVID-19 Data provided by the Bureau of Infectious Disease and Laboratory Sciences and the Registry of Vital Records and Statistics; Demographic data on hospitalized patients collected retrospectively; analysis does not include all hospitalized patients and may not add up to data totals from hospital survey; Tables and Figures created by the Office of Population Health.

Note: all data are cumulative and current as of 10:00am on the date at the top of the page; \*Hospitalized at any point in time, not necessarily the current status; \*\*Only includes data from deaths following completed investigation, figures are updates as additional investigations are completed; + Excludes unknown values