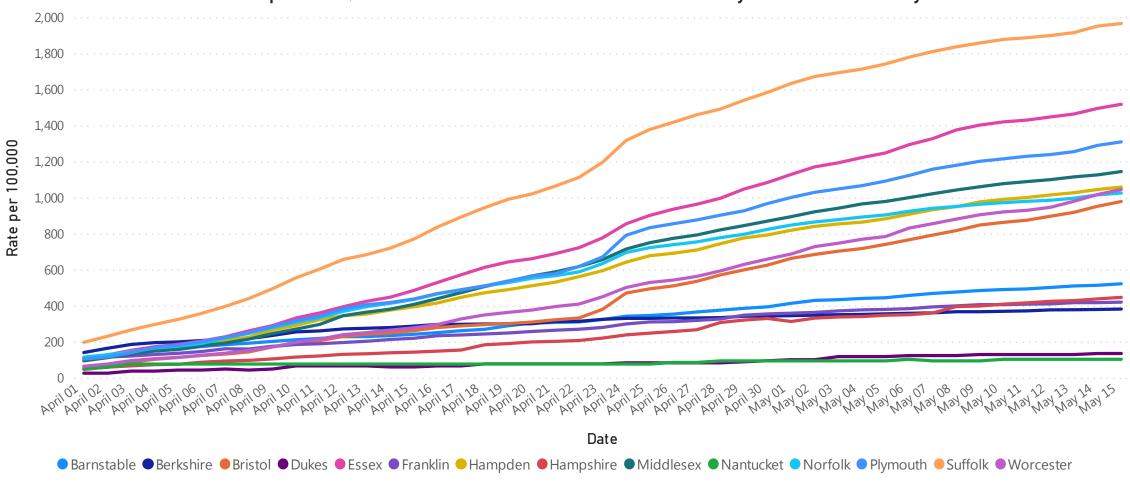

## **Cases and Case Growth by County**

#### Count by County

#### County Count Middlesex 18,683 Suffolk 15,996 12,131 Essex Worcester 8,786 Norfolk 7.331 Plymouth 6,875 Bristol 5,590 5,038 Hampden Barnstable 1,137 Hampshire 738 Berkshire 491 Franklin 304 285 Unknown Dukes 24 Nantucket 12 83,421

**Total** 

Data Sources: COVID-19 Data provided by the Bureau of Infectious Disease and Laboratory Sciences; County Population Estimates 2011-2018: Small Area Population Estimates 2011-2020, version 2018, Massachusetts Department of Public Health, Bureau of Environmental Health; Tables and Figures created by the Office of Population Health. 5

Note: all data are cumulative and current as of 10:00am on the date at the top of the page.