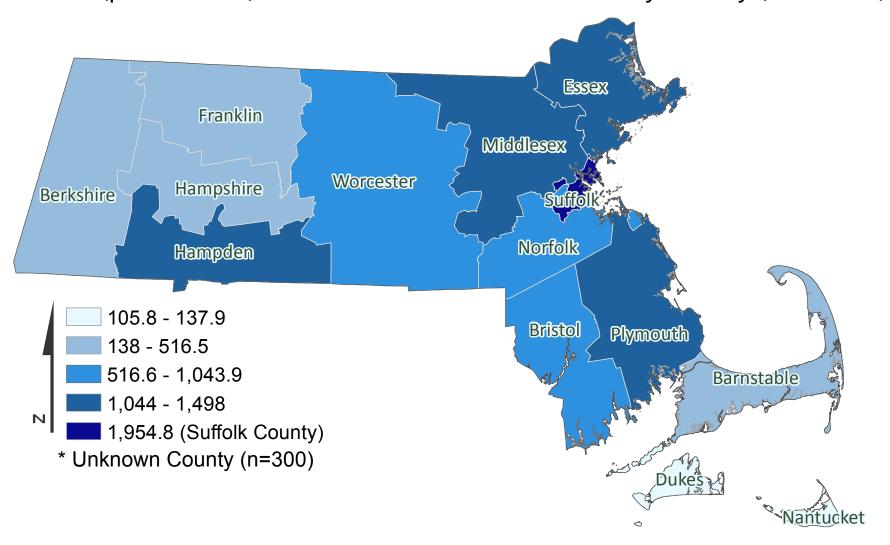

## Massachusetts Department of Public Health COVID-19 Dashboard - Thursday, May 14, 2020 **Prevalence by County**

Rate (per 100,000) of Confirmed COVID-19 Cases by County (n=82,182)\*

Data Sources: COVID-19 Data provided by the Bureau of Infectious Disease and Laboratory Sciences; Map created by the Office of Population Health; County Population Estimates 2011-2018: Small Area Population Estimates 2011-2020, version 2018, Massachusetts Department of Public Health, Bureau of Environmental Health; Note: All data are cumulative and current as of 10:00 am on the date at the top of the page.