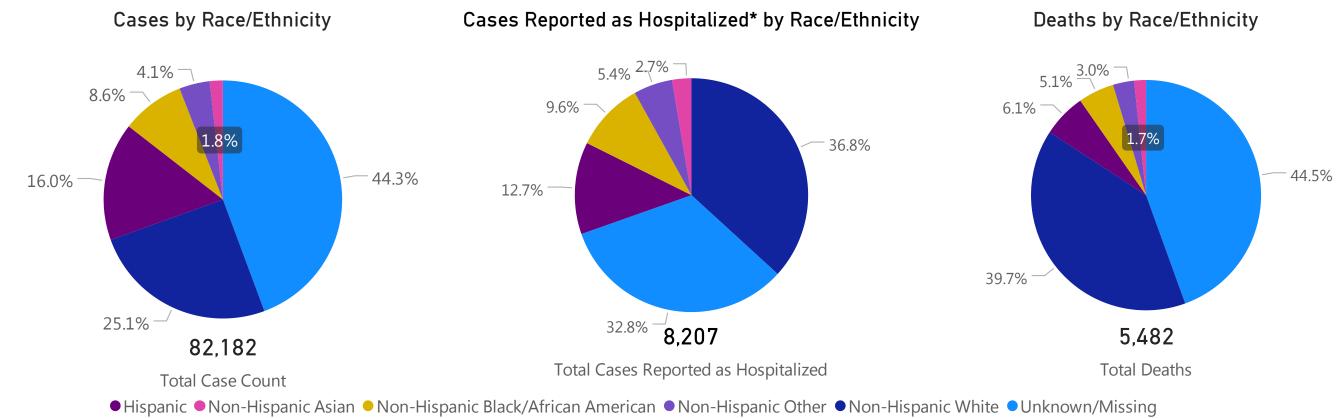

## Cases, Hospitalizations, & Deaths by Race/Ethnicity

The following caveats apply to these data:

- 1. Information on race and ethnicity is collected and reported by laboratories, healthcare providers and local boards of health and may or may not reflect self-report by the individual case.
- 2. If no information is provided by any reporter on a case's race or ethnicity, DPH classifies it as missing.
- 3. A classification of unknown indicates the reporter did not know the race and ethnicity of the individual, the individual refused to provide information, or that the originating system does not capture the information.
- 4. Other indicates multiple races or that the originating system does not capture the information.

**Note**: COVID-19 testing is currently conducted by dozens of private labs, hospitals, and other partners and the Department of Public Health is working with these organizations and to improve data reporting by race and ethnicity, to better understand where, and on whom, the burden of illness is falling so the Commonwealth can respond more effectively. On 4/8, the Commissioner of Public Health issued an Order related to collecting complete demographic information for all confirmed and suspected COVID-19 patients.

Data Sources: COVID-19 Data provided by the Bureau of Infectious Disease and Laboratory Sciences and the Registry of Vital Records and Statistics; Demographic data on hospitalized patients collected retrospectively; analysis does not include all hospitalized patients and may not add up to data totals from hospital survey; Tables and Figures created by the Office of Population Health.

Note: all data are cumulative and current as of 10:00am on the date at the top of the page; \*Hospitalization refers to status at any point in time, not necessarily the current status of the patient/demographic data on hospitalized patients collected retrospectively; analysis does not include all hospitalized patients and may not add up to data totals from hospital surveys