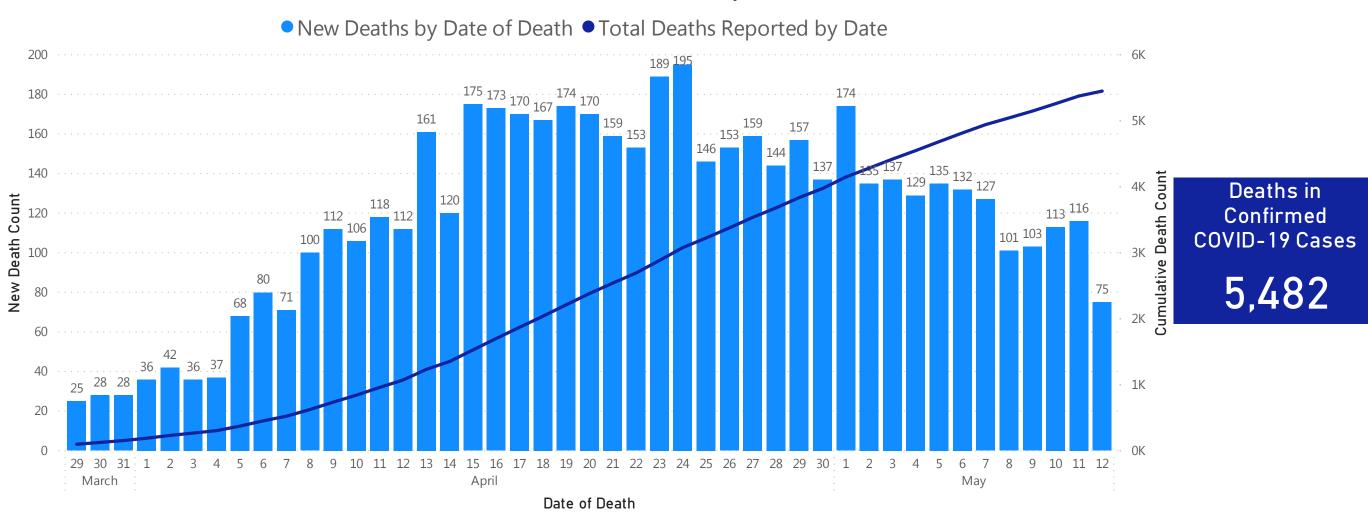

## **Daily and Cumulative Deaths**

Deaths\* in Confirmed COVID-19 Cases by Date of Death

Data Sources: COVID-19 Data provided by the Bureau of Infectious Disease and Laboratory Sciences and the Registry of Vital Records and Statistics; Tables and Figures created by the Office of Population Health Note: all data are current as of 10:00am on the date at the top of the page; \*Counts on the trend chart do not match total number of deaths reported, as there is a several day lag in reporting by date of death.