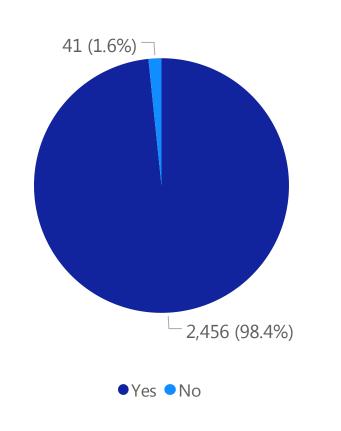

# Deaths by Sex, Previous Hospitalization, & Underlying Conditions

Deaths by Sex+

Deaths with a Previous Hospitalization\*

Deaths\*\* with Underlying Conditions

Data Sources: COVID-19 Data provided by the Bureau of Infectious Disease and Laboratory Sciences and the Registry of Vital Records and Statistics; Demographic data on hospitalized patients collected retrospectively; analysis does not include all hospitalized patients and may not add up to data totals from hospital survey; Tables and Figures created by the Office of Population Health.

Note: all data are cumulative and current as of 10:00am on the date at the top of the page; \*Hospitalized at any point in time, not necessarily the current status; \*\*Only includes data from deaths following completed investigation, figures are updates as additional investigations are completed; + Excludes unknown values