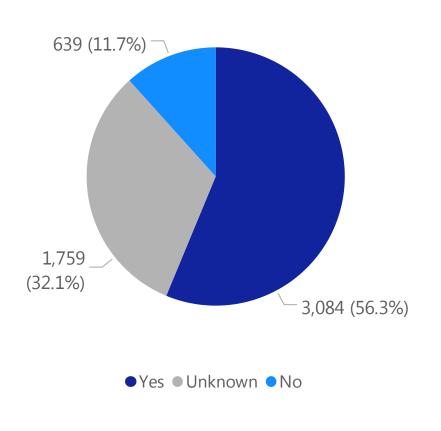

# Deaths by Sex, Previous Hospitalization, & Underlying Conditions

Deaths by Sex+

Deaths with a Previous Hospitalization\*

Deaths\*\* with Underlying Conditions

Data Sources: COVID-19 Data provided by the Bureau of Infectious Disease and Laboratory Sciences and the Registry of Vital Records and Statistics; Demographic data on hospitalized patients collected retrospectively; analysis does not include all hospitalized patients and may not add up to data totals from hospital survey; Tables and Figures created by the Office of Population Health.

Note: all data are cumulative and current as of 10:00am on the date at the top of the page; \*Hospitalized at any point in time, not necessarily the current status; \*\*Only includes data from deaths following completed investigation, figures are updates as additional investigations are completed; + Excludes unknown values