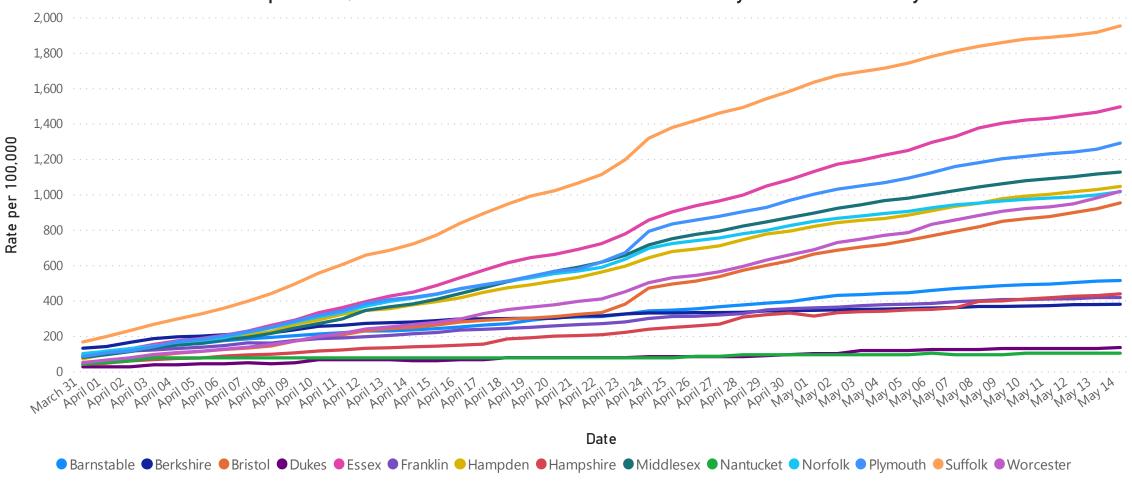

## **Cases and Case Growth by County**

#### Count by County

#### County Count Middlesex 18,381 Suffolk 15,881 11,950 Essex Worcester 8,555 Norfolk 7,258 Plymouth 6,774 Bristol 5,440 4,974 Hampden Barnstable 1,119 Hampshire 724 Berkshire 488 Franklin 302 Unknown 300 Dukes 24 Nantucket 12 82,182 **Total**

Data Sources: COVID-19 Data provided by the Bureau of Infectious Disease and Laboratory Sciences; County Population Estimates 2011-2018: Small Area Population Estimates 2011-2020, version 2018, Massachusetts Department of Public Health, Bureau of Environmental Health; Tables and Figures created by the Office of Population Health. 5

Note: all data are cumulative and current as of 10:00am on the date at the top of the page.

## Massachusetts Department of Public Health COVID-19 Dashboard - Thursday, May 14, 2020 **Prevalence by County**

Rate (per 100,000) of Confirmed COVID-19 Cases by County (n=82,182)\*

Data Sources: COVID-19 Data provided by the Bureau of Infectious Disease and Laboratory Sciences; Map created by the Office of Population Health; County Population Estimates 2011-2018: Small Area Population Estimates 2011-2020, version 2018, Massachusetts Department of Public Health, Bureau of Environmental Health; Note: All data are cumulative and current as of 10:00 am on the date at the top of the page.