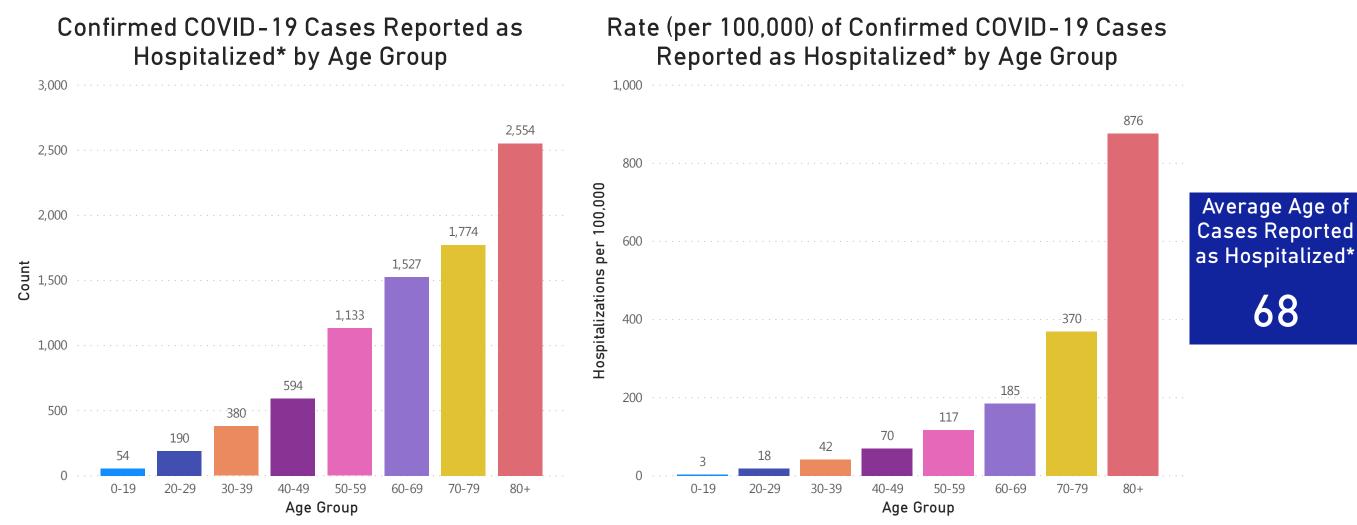

## Hospitalizations & Hospitalization Rate by Age Group

Data Sources: COVID-19 Data provided by the Bureau of Infectious Disease and Laboratory Sciences; Population Estimates 2011-2018: Small Area Population Estimates 2011-2020, version 2018; ; Tables and Figures created by the Office of Population Health.

Notes: all data are cumulative and current as of 10:00am on the date at the top of the page; \*Hospitalization refers to status at any point in time, not necessarily the current status of the patient, demographic data on hospitalized patients collected retrospectively; analysis does not include all hospitalized patients and may not add up to data totals from hospital surveys