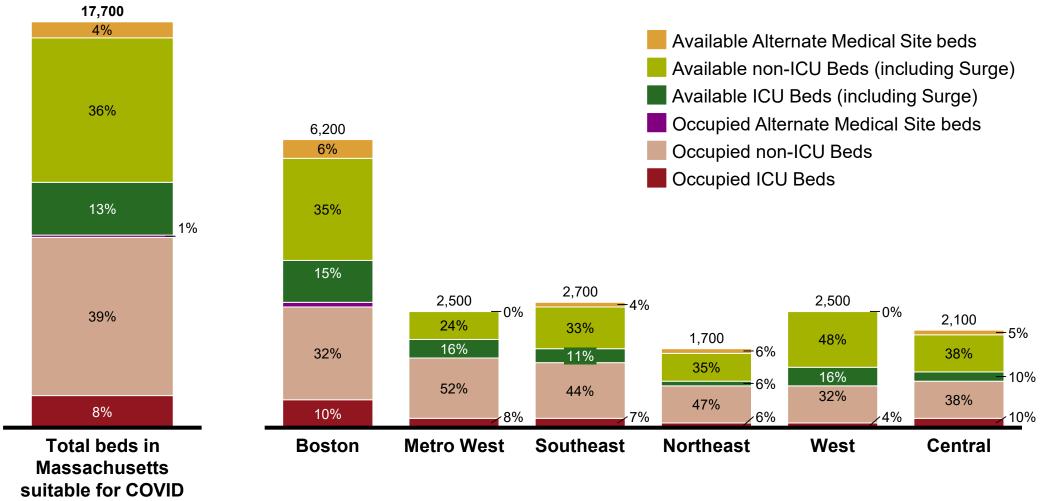

## **Total Hospital Capacity by Region**

Data collected as of 5/13/2020 5:00pm

Occupancy/ availability as reported by hospitals to DPH.