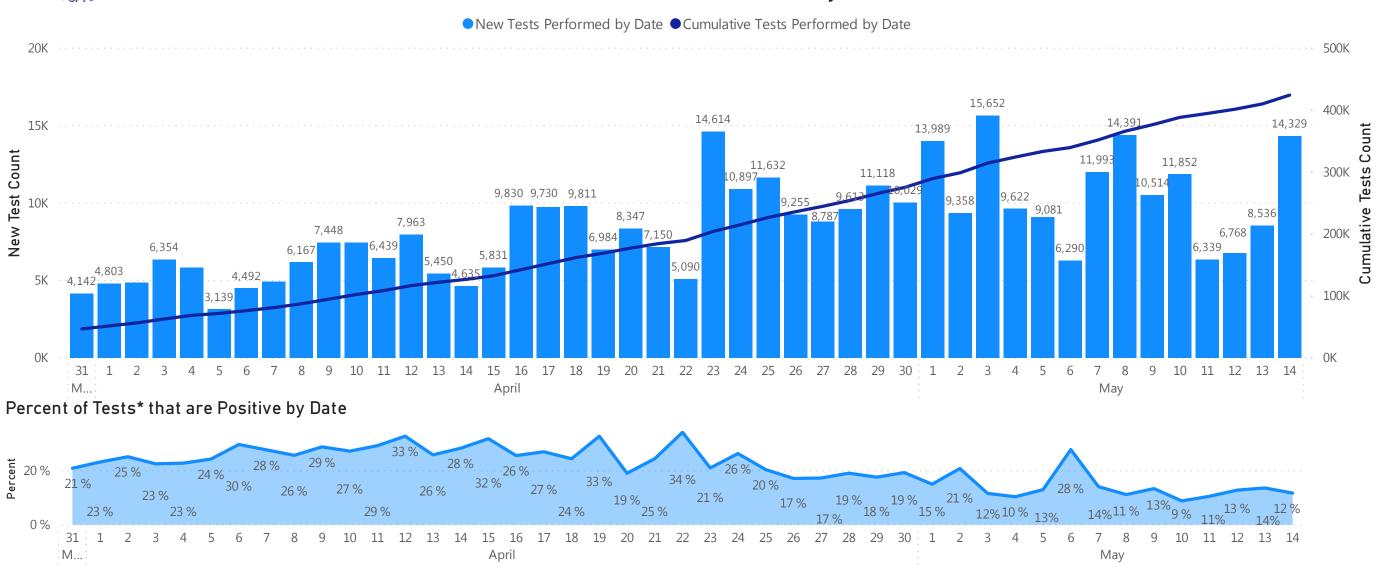

## **Testing by Date**

#### Number of Tests\* Performed by Date

Data Sources: COVID-19 Data provided by the Bureau of Infectious Disease and Laboratory Sciences; Tables and Figures created by the Office of Population Health.

Note: all data are current as of 10:00am on the date at the top of the page; \*The on-site mobile testing (nursing homes, assisted living residence, etc.) program launched as a pilot on 3/31, increasing daily capacity throughout the first week of April, and began testing at full facilities on April 9th.