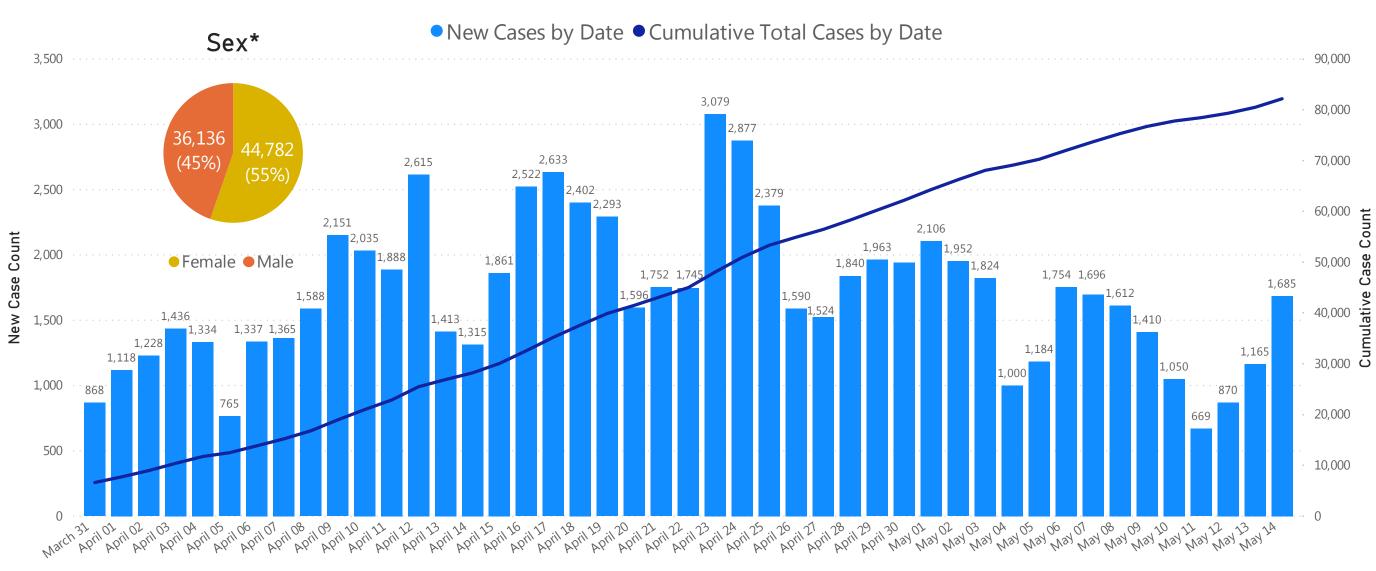

## **Daily and Cumulative Confirmed Cases**

#### Confirmed COVID-19 Cases To Date

Data Sources: COVID-19 Data provided by the Bureau of Infectious Disease and Laboratory Sciences; Tables and Figures created by the Office of Population Health. Note: all data are current as of 10:00am on the date at the top of the page; \*Excludes unknown values