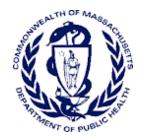

## Daily and Cumulative COVID-19 Hospitalizations

#### Patients Reported as Hospitalized\* with COVID-19 by Date

Data Sources: COVID-19 Data provided by the Bureau of Infectious Disease and Laboratory Sciences and MDPH survey of hospitals (hospital survey data are self-reported); Tables and Figures created by the Office of Population Health.

Notes: data are current as of 12:00pm on the date at the top of the page; \*prior to 4/13 only confirmed cases were included in the hospitalization count data (light blue bars); starting 4/13 both confirmed and suspected cases are included (dark blue bars). Today's chart indicates fewer hospitalized cases of COVID-19. This is partially due to yesterday's clarification in the definition of a "suspected" case leading hospitals to report fewer numbers of suspected COVID-19 cases.