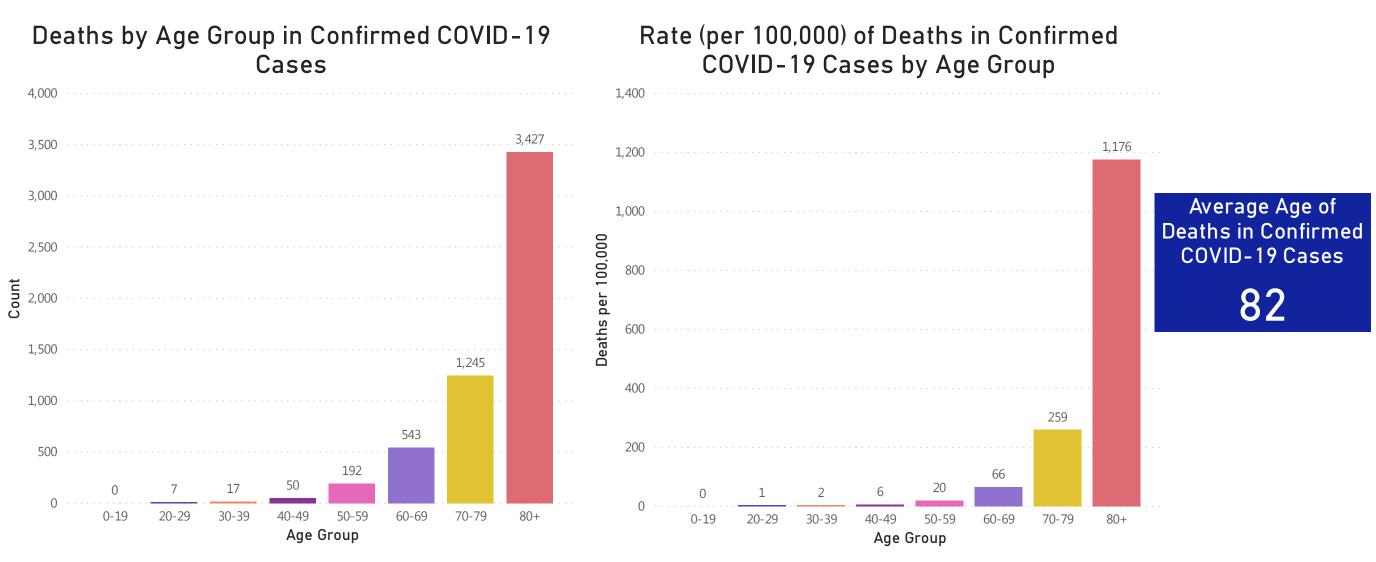

### **Deaths and Death Rate by County**

Data Sources: COVID-19 Data provided by the Bureau of Infectious Disease and Laboratory Sciences; County Population Estimates 2011-2018: Small Area Population Estimates 2011-2020, version 2018, Massachusetts Department of Public Health, Bureau of Environmental Health; Tables and Figures created by the Office of Population Health.

Note: all data are cumulative and current as of 10:00am on the date at the top of the page