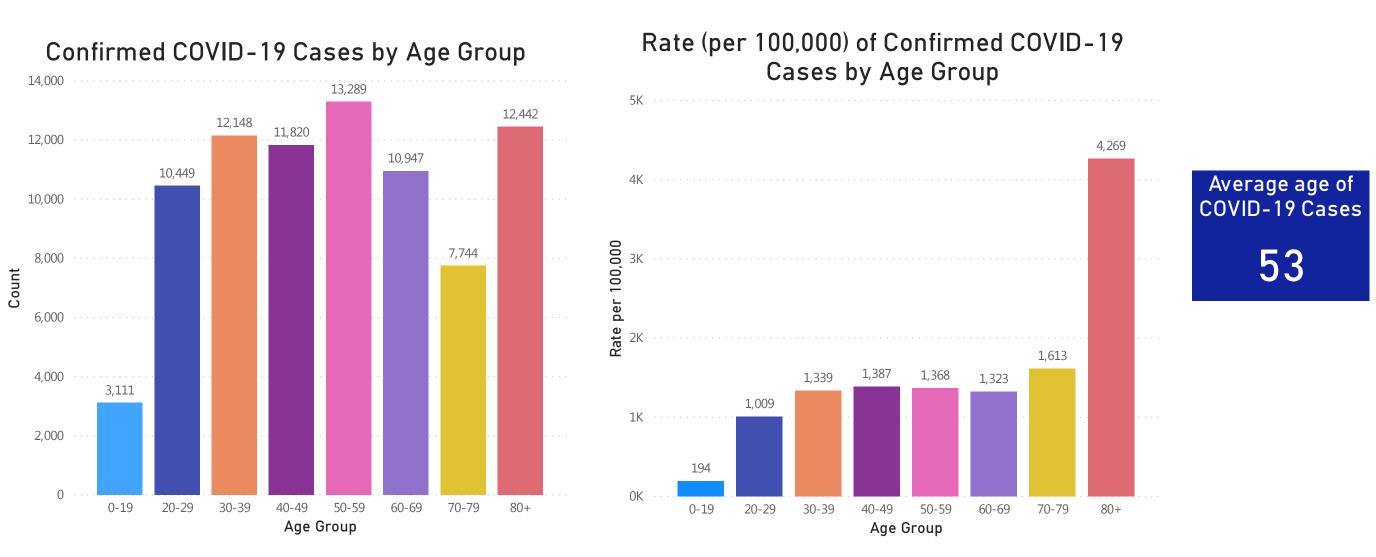

## Cases and Case Rate by Age Group

Data Sources: COVID-19 Data provided by the Bureau of Infectious Disease and Laboratory Sciences, Population Estimates 2011-2018: Small Area Population Estimates 2011-2020, version 2018; Tables and Figures created by the Office of Population Health.

Note: all data are cumulative and current as of 10:00am on the date at the top of the page