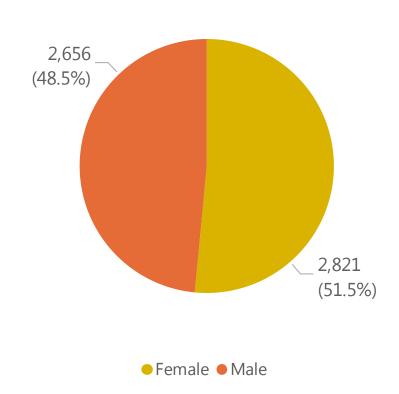

# Deaths by Sex, Previous Hospitalization, & Underlying Conditions

Deaths by Sex+

Deaths with a Previous Hospitalization\*

Deaths\*\* with Underlying Conditions

Data Sources: COVID-19 Data provided by the Bureau of Infectious Disease and Laboratory Sciences and the Registry of Vital Records and Statistics; Demographic data on hospitalized patients collected retrospectively; analysis does not include all hospitalized patients and may not add up to data totals from hospital survey; Tables and Figures created by the Office of Population Health.