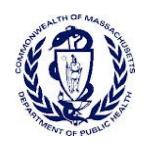

## Massachusetts Department of Public Health COVID-19 Dashboard - Friday, May 1, 2020 Prevalence by County

Rate (per 100,000) of Confirmed COVID-19 Cases by County (n=64,311)\*

Data Sources: COVID-19 Data provided by the Bureau of Infectious Disease and Laboratory Sciences; Map created by the Office of Population Health; County Population Estimates 2011-2018: Small Area Population Estimates 2011-2020, version 2018, Massachusetts Department of Public Health, Bureau of Environmental Health; Note: All data are cumulative and current as of 10:00 am on the date at the top of the page.