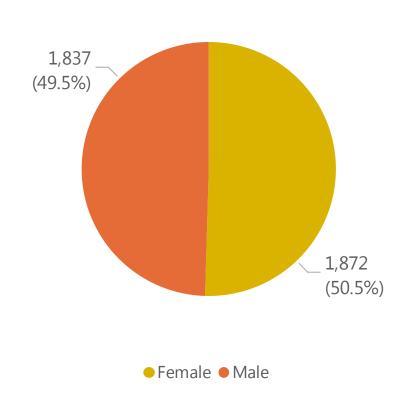

# Deaths by Sex, Previous Hospitalization, & Underlying Conditions

Deaths by Sex+

Deaths with a Previous Hospitalization\*

Deaths\*\* with Underlying Conditions

Data Sources: COVID-19 Data provided by the Bureau of Infectious Disease and Laboratory Sciences and the Registry of Vital Records and Statistics; Demographic data on hospitalized patients collected retrospectively; analysis does not include all hospitalized patients and may not add up to data totals from hospital survey; Tables and Figures created by the Office of Population Health.

Note: all data are cumulative and current as of 10:00am on the date at the top of the page; \*Hospitalized at any point in time, not necessarily the current status; \*\*Only includes data from deaths following completed investigation, figures are updates as additional investigations are completed; + Excludes unknown values