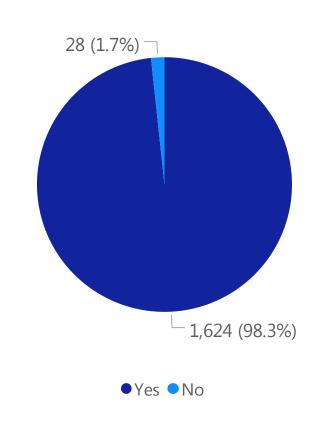

# Deaths by Sex, Previous Hospitalization, & Underlying Conditions

Deaths by Sex+

Deaths with a Previous Hospitalization\*

Deaths\*\* with Underlying Conditions

Data Sources: COVID-19 Data provided by the Bureau of Infectious Disease and Laboratory Sciences and the Registry of Vital Records and Statistics; Demographic data on hospitalized patients collected retrospectively; analysis does not include all hospitalized patients and may not add up to data totals from hospital survey; Tables and Figures created by the Office of Population Health.

Note: all data are cumulative and current as of 10:00am on the date at the top of the page; \*Hospitalized at any point in time, not necessarily the current status; \*\*Only includes data from deaths following completed investigation, figures are updates as additional investigations are completed; + Excludes unknown values