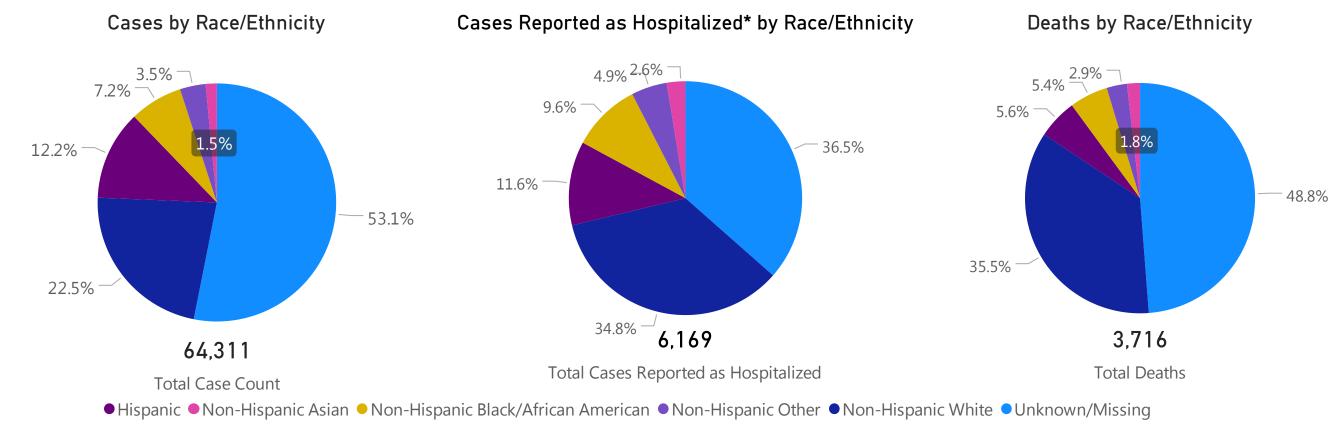

## Cases, Hospitalizations, & Deaths by Race/Ethnicity

The following caveats apply to these data:

- 1. Information on race and ethnicity is collected and reported by laboratories, healthcare providers and local boards of health and may or may not reflect self-report by the individual case.
- 2. If no information is provided by any reporter on a case's race or ethnicity, DPH classifies it as missing.
- 3. A classification of unknown indicates the reporter did not know the race and ethnicity of the individual, the individual refused to provide information, or that the originating system does not capture the information.
- 4. Other indicates multiple races or that the originating system does not capture the information.

**Note**: COVID-19 testing is currently conducted by dozens of private labs, hospitals, and other partners and the Department of Public Health is working with these organizations and to improve data reporting by race and ethnicity, to better understand where, and on whom, the burden of illness is falling so the Commonwealth can respond more effectively. On 4/8, the Commissioner of Public Health issued an Order related to collecting complete demographic information for all confirmed and suspected COVID-19 patients.

Data Sources: COVID-19 Data provided by the Bureau of Infectious Disease and Laboratory Sciences and the Registry of Vital Records and Statistics; Demographic data on hospitalized patients collected retrospectively; analysis does not include all hospitalized patients and may not add up to data totals from hospital survey; Tables and Figures created by the Office of Population Health.