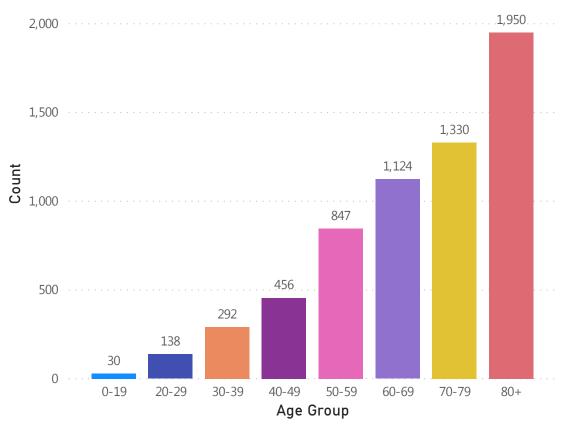

## **Deaths and Death Rate by Age Group**

Data Sources: COVID-19 Data provided by the Bureau of Infectious Disease and Laboratory Sciences and the Registry of Vital Records and Statistics; Population Estimates 2011-2018: Small Area Population Estimates 2011-2020, version 2018; Tables and Figures created by the Office of Population Health. 11