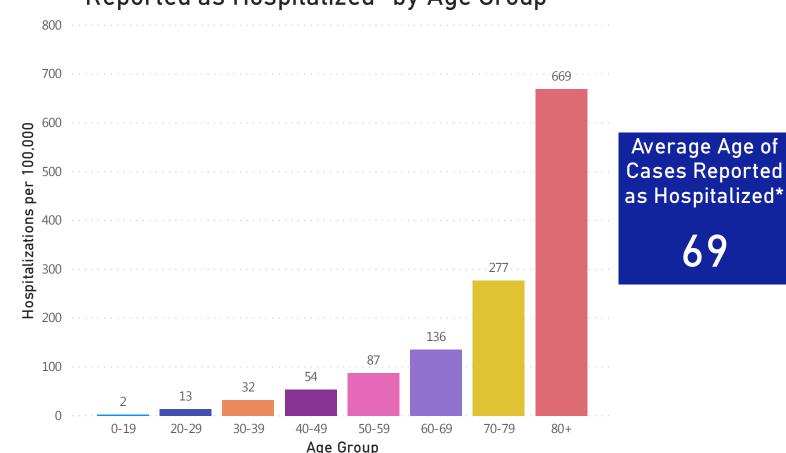

## Hospitalizations & Hospitalization Rate by Age Group

## Confirmed COVID-19 Cases Reported as Hospitalized\* by Age Group

Data Sources: COVID-19 Data provided by the Bureau of Infectious Disease and Laboratory Sciences; Population Estimates 2011-2018: Small Area Population Estimates 2011-2020, version 2018; ; Tables and Figures created by the Office of Population Health.

Notes: all data are cumulative and current as of 10:00am on the date at the top of the page; \*Hospitalization refers to status at any point in time, not necessarily the current status of the patient, demographic data on hospitalized patients collected retrospectively; analysis does not include all hospitalized patients and may not add up to data totals from hospital surveys