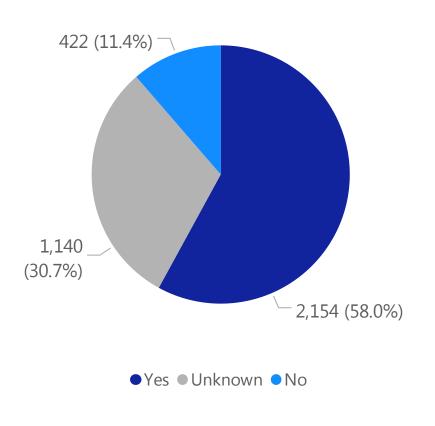

# Deaths by Sex, Previous Hospitalization, & Underlying Conditions

Deaths by Sex+

Deaths with a Previous Hospitalization\*

Deaths\*\* with Underlying Conditions

Data Sources: COVID-19 Data provided by the Bureau of Infectious Disease and Laboratory Sciences and the Registry of Vital Records and Statistics; Demographic data on hospitalized patients collected retrospectively; analysis does not include all hospitalized patients and may not add up to data totals from hospital survey; Tables and Figures created by the Office of Population Health.

Note: all data are cumulative and current as of 10:00am on the date at the top of the page; \*Hospitalized at any point in time, not necessarily the current status; \*\*Only includes data from deaths following completed investigation, figures are updates as additional investigations are completed; + Excludes unknown values