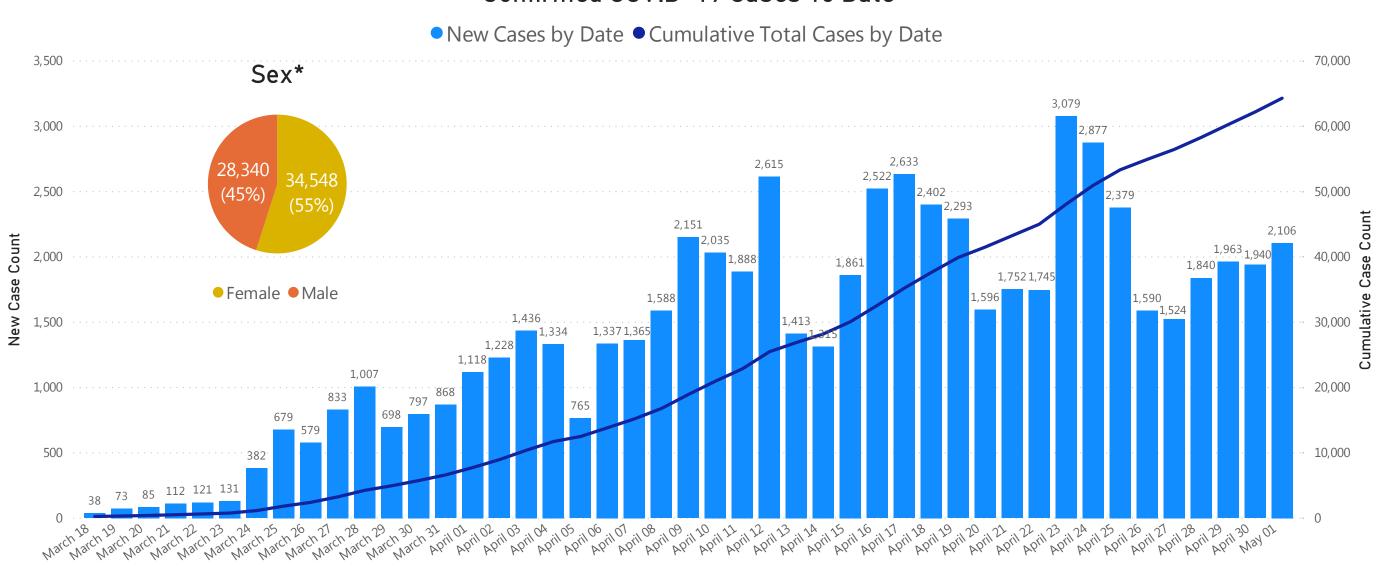

#### Number of Tests\* Performed by Date

Data Sources: COVID-19 Data provided by the Bureau of Infectious Disease and Laboratory Sciences; Tables and Figures created by the Office of Population Health.

Note: all data are cumulative and current as of 10:00am on the date at the top of the page; \*The on-site mobile testing (nursing homes, assisted living residence, etc.) program launched as a pilot on 3/31, increasing daily capacity throughout the first week of April, and began testing at full facilities on April 9th.