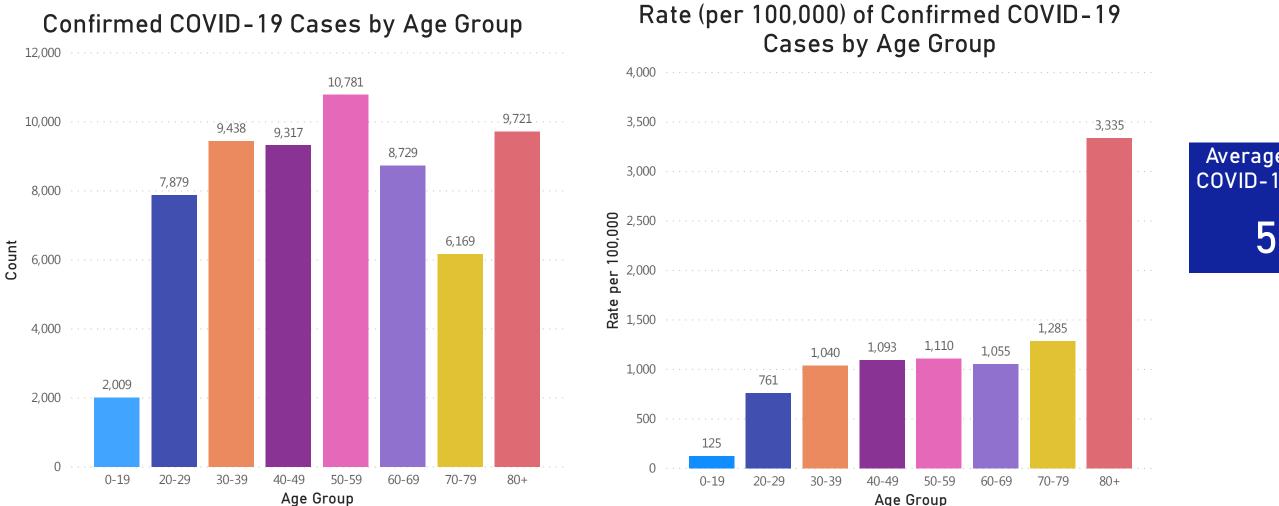

## Cases and Case Rate by Age Group

Average age of COVID-19 Cases

Data Sources: COVID-19 Data provided by the Bureau of Infectious Disease and Laboratory Sciences, Population Estimates 2011-2018: Small Area Population Estimates 2011-2020, version 2018; Tables and Figures created by the Office of Population Health.