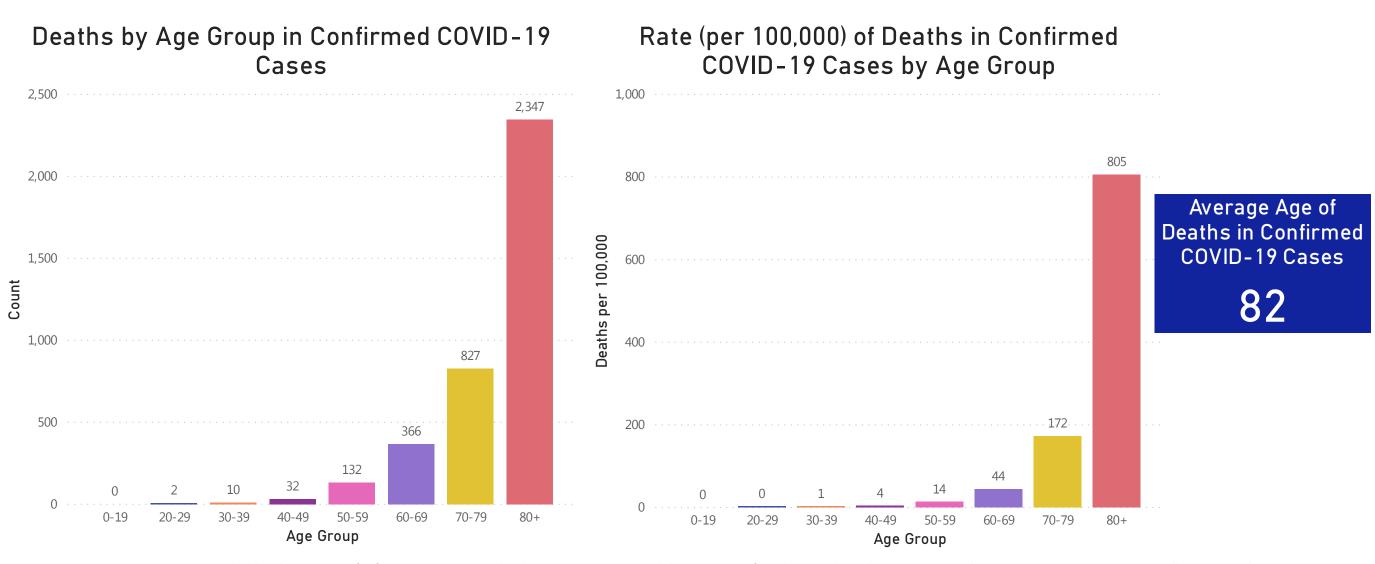

## **Deaths and Death Rate by Age Group**

Data Sources: COVID-19 Data provided by the Bureau of Infectious Disease and Laboratory Sciences and the Registry of Vital Records and Statistics; Population Estimates 2011-2018: Small Area Population Estimates 2011-2020, version 2018; Tables and Figures created by the Office of Population Health. 11

Note: all data are cumulative and current as of 10:00am on the date at the top of the page