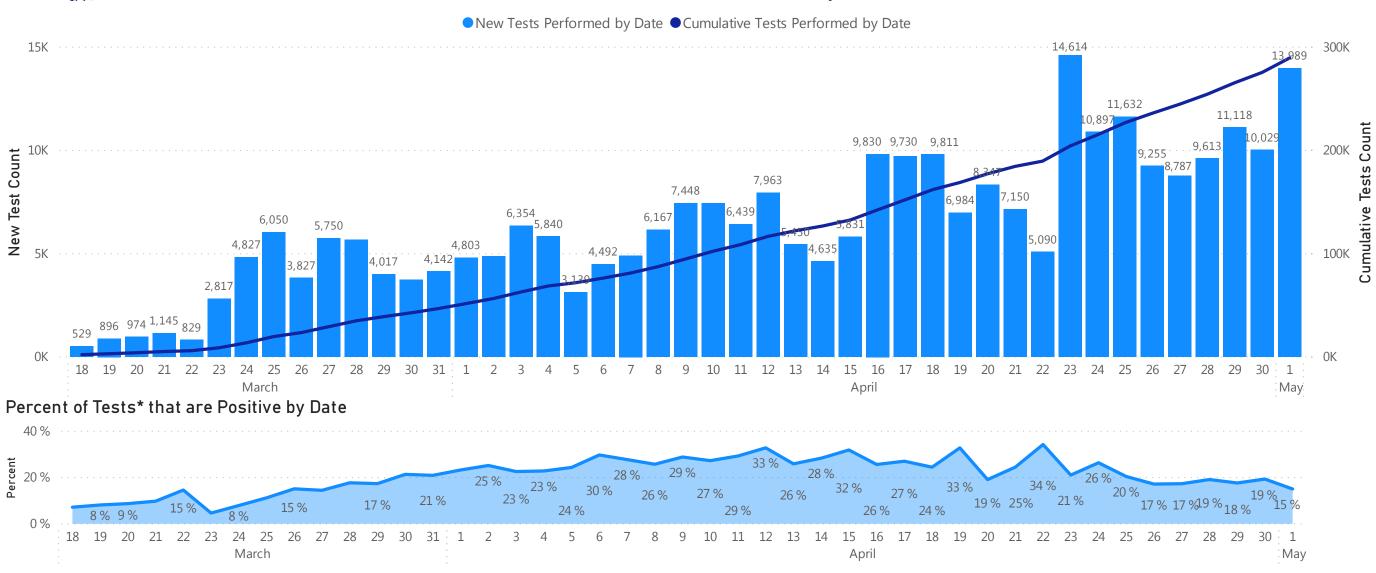

## Massachusetts Department of Public Health COVID-19 Dashboard - Friday, May 1, 2020 Prevalence by County

Rate (per 100,000) of Confirmed COVID-19 Cases by County (n=64,311)\*

Data Sources: COVID-19 Data provided by the Bureau of Infectious Disease and Laboratory Sciences; Map created by the Office of Population Health; County Population Estimates 2011-2018: Small Area Population Estimates 2011-2020, version 2018, Massachusetts Department of Public Health, Bureau of Environmental Health; Note: All data are cumulative and current as of 10:00 am on the date at the top of the page.