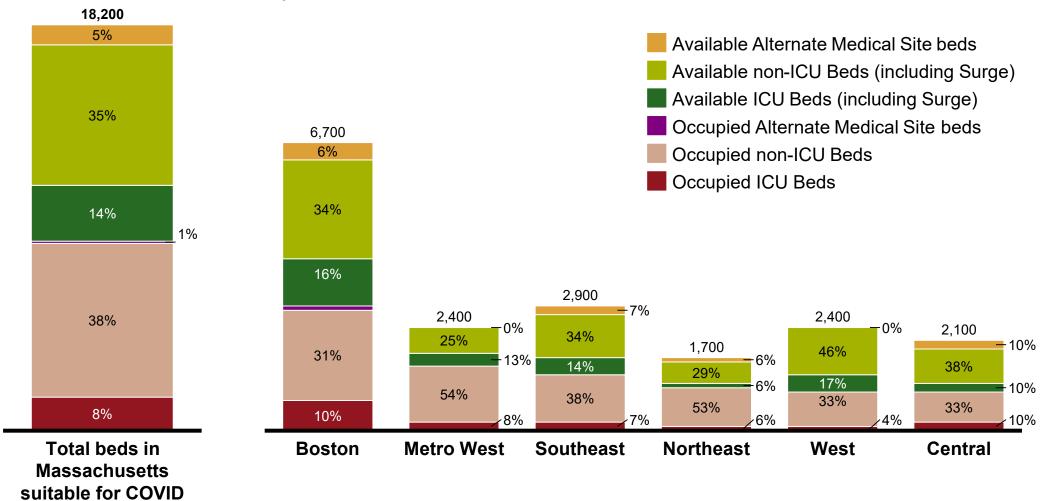

## **Total Hospital Capacity by Region**

Data collected as of 4/30/2020 5:00pm

Occupancy/ availability as reported by hospitals to DPH.

Regions shown represent EOHHS Regions. Note that total bed estimates may change day-to-day due to hospitals updating surge planning. This data includes 4.800 unstaffed surge beds.