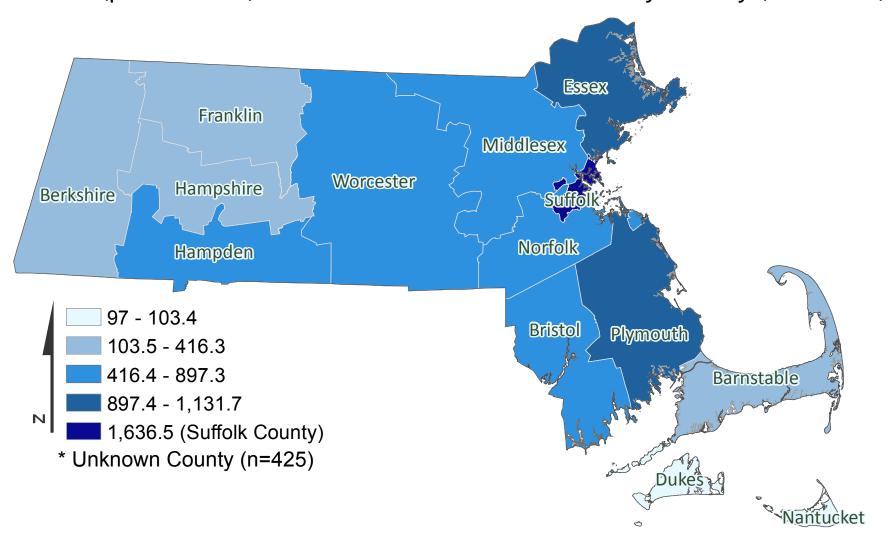

## Daily and Cumulative COVID-19 Hospitalizations

#### Patients Reported as Hospitalized\* with COVID-19 by Date

COVID-19 Cases Currently Hospitalized

3,716

Data Sources: COVID-19 Data provided by the Bureau of Infectious Disease and Laboratory Sciences and MDPH survey of hospitals (hospital survey data are self-reported); Tables and Figures created by the Office of Population Health.

Notes: data are current as of 12:00pm on the date at the top of the page; \*prior to 4/13 only confirmed cases were included in the hospitalization count data (light blue bars); starting 4/13 both confirmed and suspected cases are included (dark blue bars). Counts for 4/20-4/25 were updated today due to adjustments to historical data received from Hospitals.