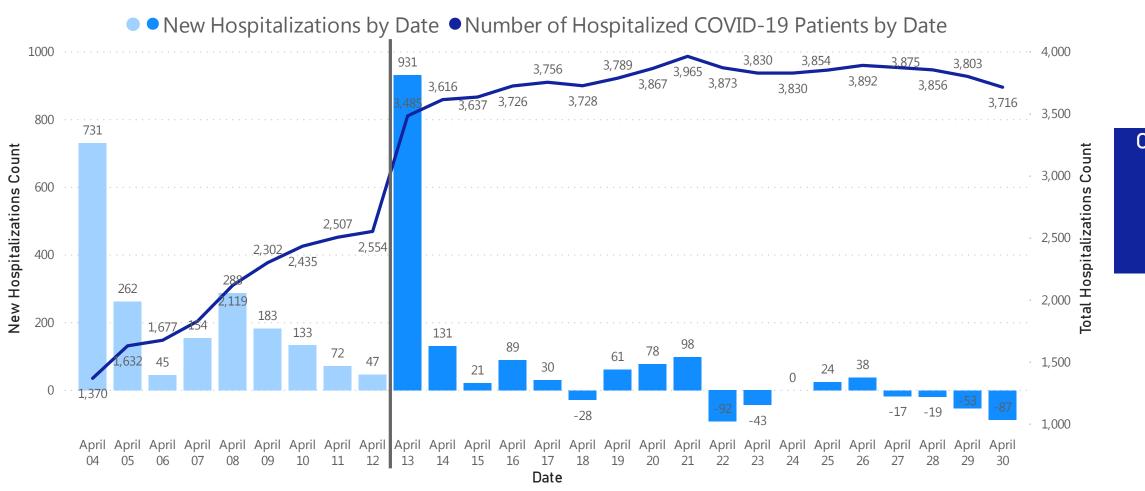

### **Daily and Cumulative Deaths**

Deaths\* in Confirmed COVID-19 Cases by Date of Death

Data Sources: COVID-19 Data provided by the Bureau of Infectious Disease and Laboratory Sciences and the Registry of Vital Records and Statistics; Tables and Figures created by the Office of Population Health Note: all data are cumulative and current as of 10:00am on the date at the top of the page; \*Counts on the trend chart do not match total number of deaths reported, as there is a several day lag in reporting by date of death.