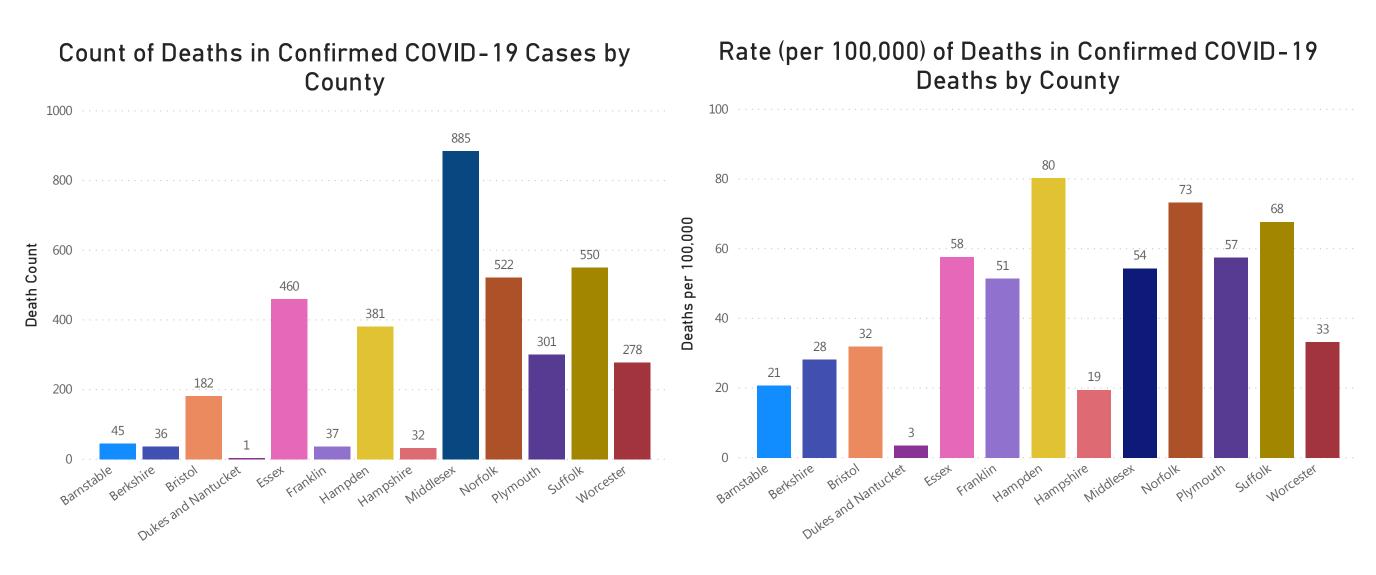

### **Deaths and Death Rate by County**

Data Sources: COVID-19 Data provided by the Bureau of Infectious Disease and Laboratory Sciences; County Population Estimates 2011-2018: Small Area Population Estimates 2011-2020, version 2018, Massachusetts Department of Public Health, Bureau of Environmental Health; Tables and Figures created by the Office of Population Health.

Note: all data are cumulative and current as of 10:00am on the date at the top of the page