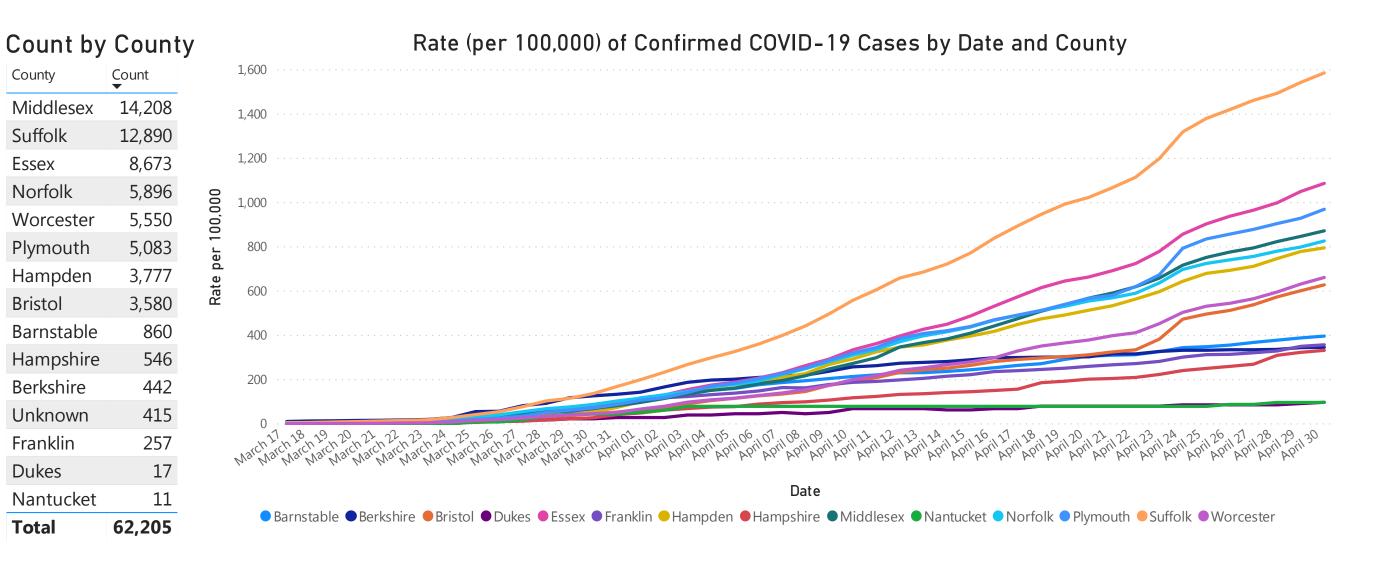

# **Cases and Case Growth by County**

Data Sources: COVID-19 Data provided by the Bureau of Infectious Disease and Laboratory Sciences; County Population Estimates 2011-2018: Small Area Population Estimates 2011-2020, version 2018, Massachusetts Department of Public Health, Bureau of Environmental Health; Tables and Figures created by the Office of Population Health. Note: all data are cumulative and current as of 10:00am on the date at the top of the page.

#### Massachusetts Department of Public Health COVID-19 Dashboard - Thursday, April 30, 2020 Prevalence by County

Rate (per 100,000) of Confirmed COVID-19 Cases by County (n=62,205)\*

Data Sources: COVID-19 Data provided by the Bureau of Infectious Disease and Laboratory Sciences; Map created by the Office of Population Health; County Population Estimates 2011-2018: Small Area Population Estimates 2011-2020, version 2018, Massachusetts Department of Public Health, Bureau of Environmental Health; Note: All data are cumulative and current as of 10:00 am on the date at the top of the page.