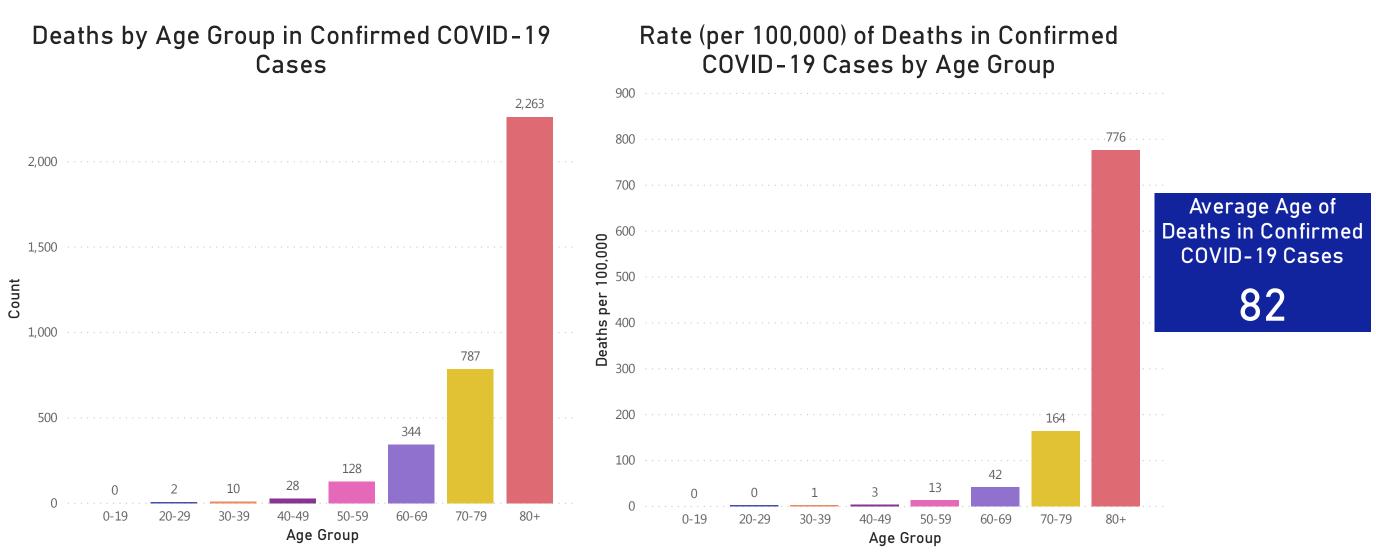

Massachusetts Department of Public Health COVID-19 Dashboard - Thursday, April 30, 2020 Deaths and Death Rate by County

Data Sources: COVID-19 Data provided by the Bureau of Infectious Disease and Laboratory Sciences; County Population Estimates 2011-2018: Small Area Population Estimates 2011-2020, version 2018, Massachusetts Department of Public Health, Bureau of Environmental Health; Tables and Figures created by the Office of Population Health. Note: all data are cumulative and current as of 10:00am on the date at the top of the page