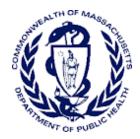

# Massachusetts Department of Public Health COVID-19 Dashboard - Thursday, April 30, 2020 **Overview**

This COVID-19 dashboard presents data in an easy to interpret way and enhances the information provided in the previous daily reports with trends and situational insights into the epidemic. While this dashboard includes the same information from the daily reports, it presents new visuals of data and displays trends over time.

Data Sources: COVID-19 Data provided by the Bureau of Infectious Disease and Laboratory Sciences, the Registry of Vital Records and Statistics, and MDPH survey of hospitals (hospital survey data are self-reported); Tables and Figures created by the Office of Population Health.

Note: all data are cumulative and current as of 10:00am on the date at the top of the page for all statistics except current hospitalizations/hospitalization trends, which are current as of 12:00pm.