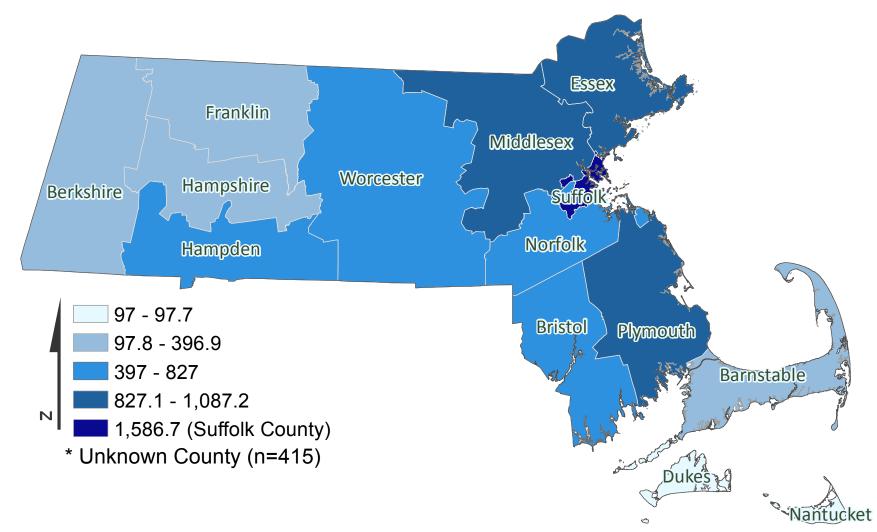

#### Massachusetts Department of Public Health COVID-19 Dashboard - Thursday, April 30, 2020 Prevalence by County

Rate (per 100,000) of Confirmed COVID-19 Cases by County (n=62,205)\*

Data Sources: COVID-19 Data provided by the Bureau of Infectious Disease and Laboratory Sciences; Map created by the Office of Population Health; County Population Estimates 2011-2018: Small Area Population Estimates 2011-2020, version 2018, Massachusetts Department of Public Health, Bureau of Environmental Health; Note: All data are cumulative and current as of 10:00 am on the date at the top of the page.