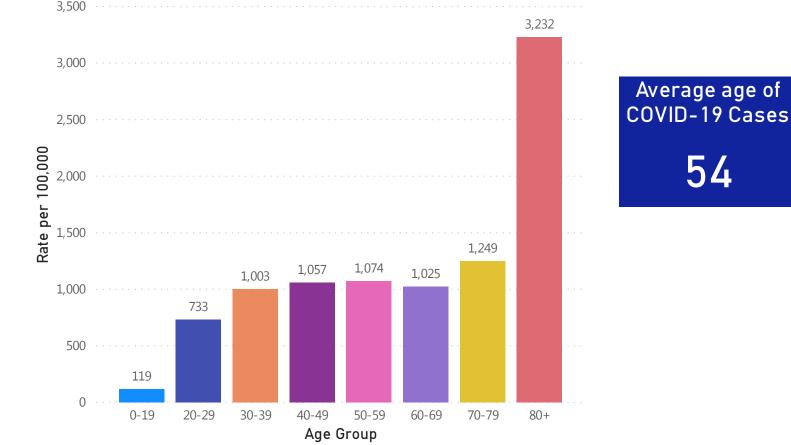

# Cases and Case Rate by Age Group

Confirmed COVID-19 Cases by Age Group

#### Rate (per 100,000) of Confirmed COVID-19 Cases by Age Group

Data Sources: COVID-19 Data provided by the Bureau of Infectious Disease and Laboratory Sciences, Population Estimates 2011-2018: Small Area Population Estimates 2011-2020, version 2018; Tables and Figures created by the Office of Population Health.

Note: all data are cumulative and current as of 10:00am on the date at the top of the page