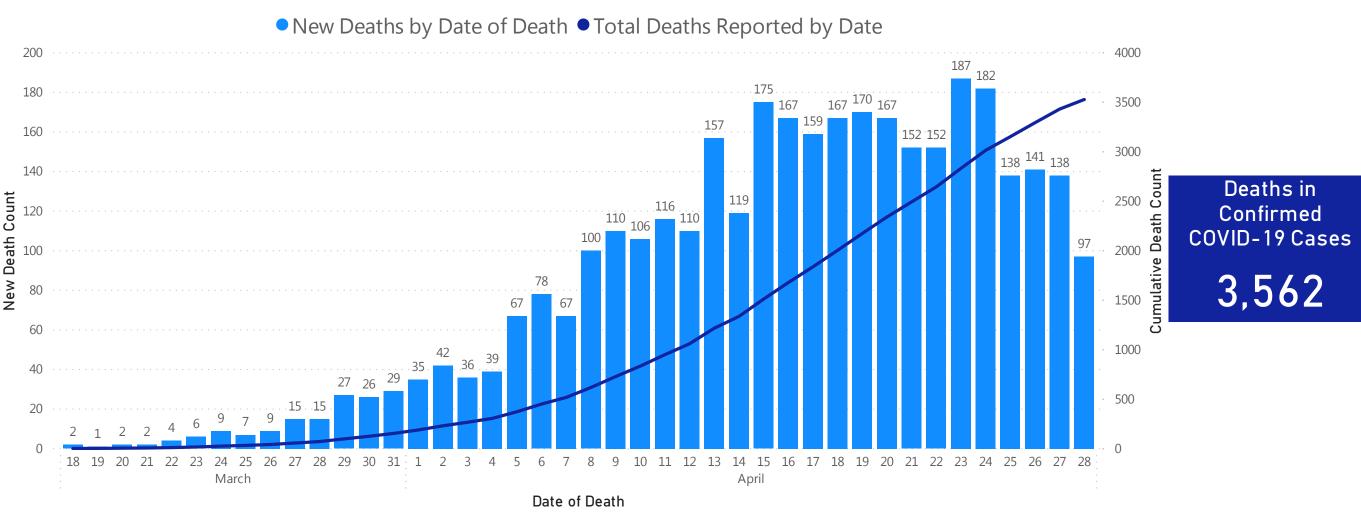

# **Daily and Cumulative Deaths**

Deaths\* in Confirmed COVID-19 Cases by Date of Death

Data Sources: COVID-19 Data provided by the Bureau of Infectious Disease and Laboratory Sciences and the Registry of Vital Records and Statistics; Tables and Figures created by the Office of Population Health Note: all data are cumulative and current as of 10:00am on the date at the top of the page; \*Counts on the trend chart do not match total number of deaths reported, as there is a several day lag in reporting by date of death.