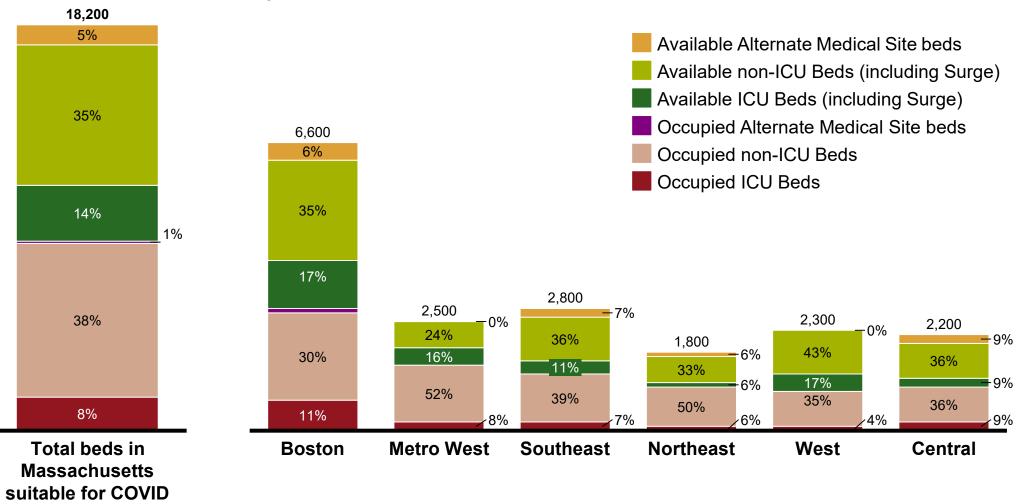

Massachusetts Department of Public Health COVID-19 Dashboard – Thursday, April 30, 2020 Total Hospital Capacity by Region

Data collected as of 4/29/2020 5:00pm

Occupancy/ availability as reported by hospitals to DPH.

Regions shown represent EOHHS Regions. Note that total bed estimates may change day-to-day due to hospitals updating surge planning. This data includes 4,900 unstaffed surge beds.