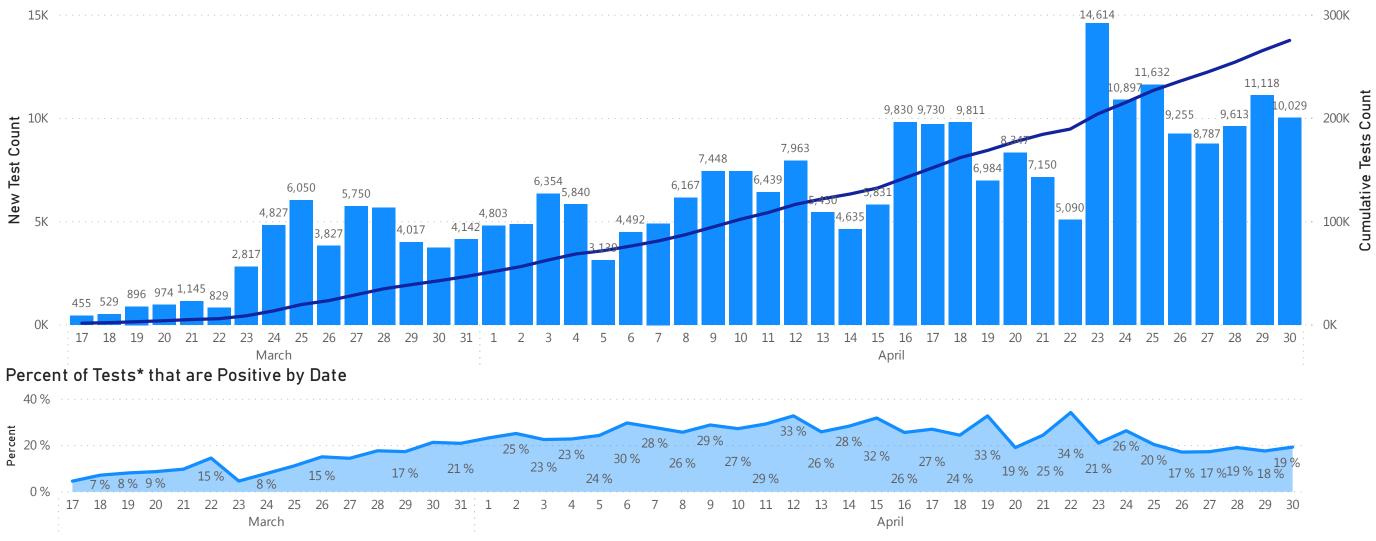

## Massachusetts Department of Public Health COVID-19 Dashboard - Thursday, April 30, 2020 **Testing by Date**

Number of Tests\* Performed by Date

● New Tests Performed by Date ● Cumulative Tests Performed by Date

Data Sources: COVID-19 Data provided by the Bureau of Infectious Disease and Laboratory Sciences; Tables and Figures created by the Office of Population Health. Note: all data are cumulative and current as of 10:00am on the date at the top of the page; \*The on-site mobile testing (nursing homes, assisted living residence, etc.) program launched as a pilot on 3/31, increasing daily capacity throughout the first week of April, and began testing at full facilities on April 9th.