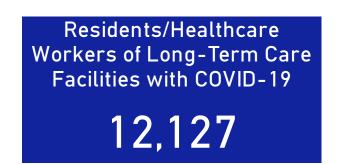

Massachusetts Department of Public Health COVID-19 Dashboard - Thursday, April 30, 2020 COVID-19 Cases in Long-Term Care (LTC) Facilities

Long-Term Care Facilities Reporting At Least One Case of COVID-19

318

COVID-19 Deaths Reported in Long-Term Care Facilities

2,101

Data Sources: COVID-19 Data provided by the Bureau of Infectious Disease and Laboratory Sciences and the Registry of Vital Records and Statistics; Tables and Figures created by the Office of Population Health Note: all data are cumulative and current as of 10:00am on the date at the top of the page