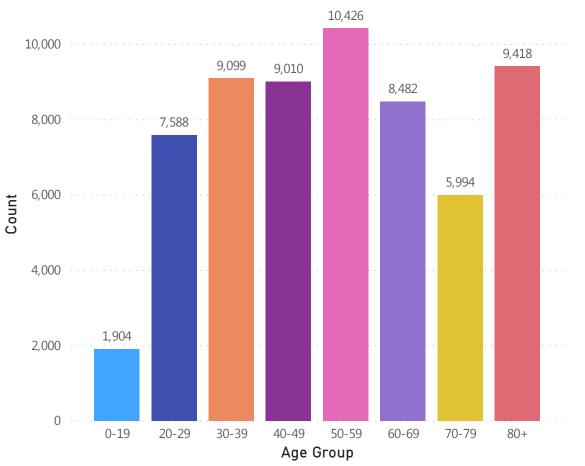

# Cases and Case Rate by Age Group

Confirmed COVID-19 Cases by Age Group

#### Rate (per 100,000) of Confirmed COVID-19 Cases by Age Group

Data Sources: COVID-19 Data provided by the Bureau of Infectious Disease and Laboratory Sciences, Population Estimates 2011-2018: Small Area Population Estimates 2011-2020, version 2018; Tables and Figures created by the Office of Population Health.

Note: all data are cumulative and current as of 10:00am on the date at the top of the page