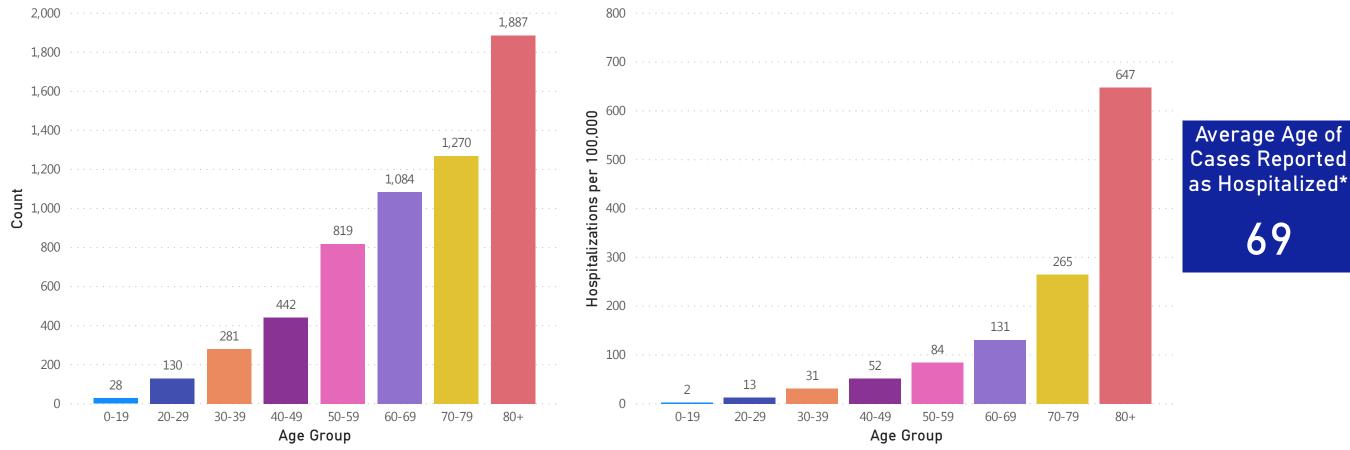

# Massachusetts Department of Public Health COVID-19 Dashboard - Thursday, April 30, 2020 Hospitalizations & Hospitalization Rate by Age Group

Confirmed COVID-19 Cases Reported as Hospitalized\* by Age Group Rate (per 100,000) of Confirmed COVID-19 Cases Reported as Hospitalized\* by Age Group

Data Sources: COVID-19 Data provided by the Bureau of Infectious Disease and Laboratory Sciences; Population Estimates 2011-2018: Small Area Population Estimates 2011-2020, version 2018; ; Tables and Figures created by the Office of Population Health.

Notes: all data are cumulative and current as of 10:00am on the date at the top of the page; \*Hospitalization refers to status at any point in time, not necessarily the current status of the patient, demographic data on hospitalized patients collected retrospectively; analysis does not include all hospitalized patients and may not add up to data totals from hospital surveys