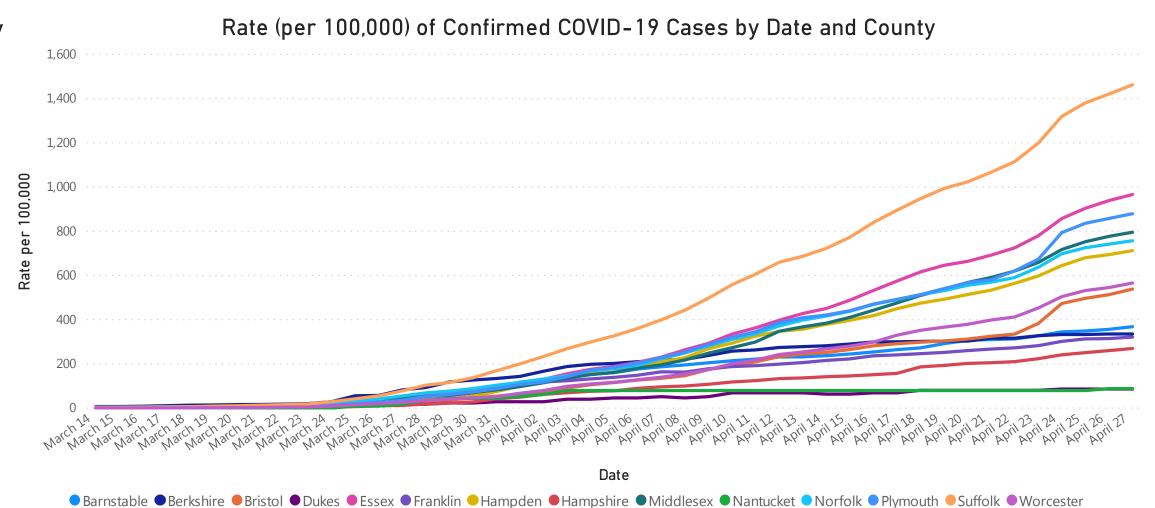

## Massachusetts Department of Public Health COVID-19 Dashboard - Monday, April 27, 2020 **Prevalence by County**

Rate (per 100,000) of Confirmed COVID-19 Cases by County (n=56,462)\*

Data Sources: COVID-19 Data provided by the Bureau of Infectious Disease and Laboratory Sciences; Map created by the Office of Population Health; County Population Estimates 2011-2018: Small Area Population Estimates 2011-2020, version 2018, Massachusetts Department of Public Health, Bureau of Environmental Health; Note: All data are cumulative and current as of 10:00 am on the date at the top of the page.