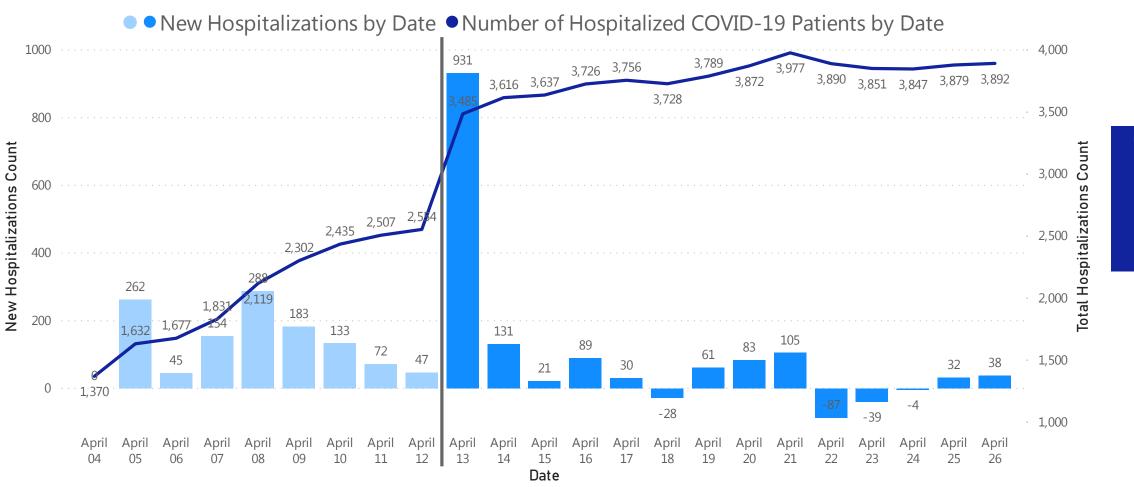

## Daily and Cumulative COVID-19 Hospitalizations

#### Patients Reported as Hospitalized\* with COVID-19 by Date

COVID-19 Cases Currently Hospitalized

3,892

Data Sources: COVID-19 Data provided by the Bureau of Infectious Disease and Laboratory Sciences and MDPH survey of hospitals (hospital survey data are self-reported); Tables and Figures created by the Office of Population Health.

Notes: data are current as of 12:00pm on the date at the top of the page; \*prior to 4/13 only confirmed cases were included in the hospitalization count data (light blue bars); starting 4/13 both confirmed and suspected cases are included (dark blue bars)