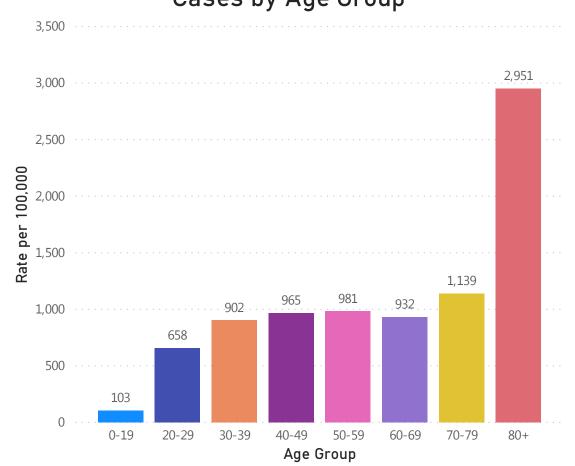

## Cases and Case Rate by Age Group

## Rate (per 100,000) of Confirmed COVID-19 Cases by Age Group

Average age of COVID-19 Cases

Data Sources: COVID-19 Data provided by the Bureau of Infectious Disease and Laboratory Sciences, Population Estimates 2011-2018: Small Area Population Estimates 2011-2020, version 2018; Tables and Figures created by the Office of Population Health.