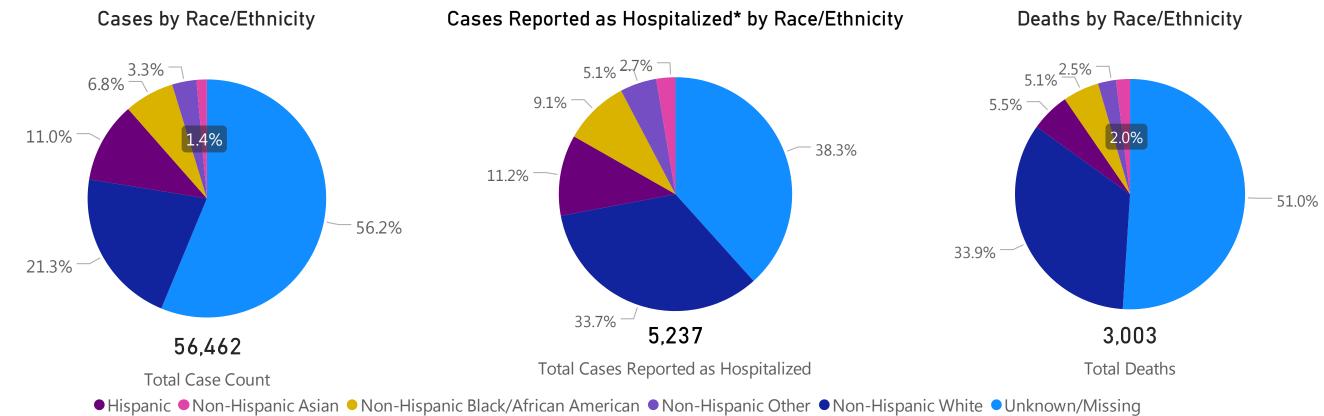

## Cases, Hospitalizations, & Deaths by Race/Ethnicity

The following caveats apply to these data:

- 1. Information on race and ethnicity is collected and reported by laboratories, healthcare providers and local boards of health and may or may not reflect self-report by the individual case.
- 2. If no information is provided by any reporter on a case's race or ethnicity, DPH classifies it as missing.
- 3. A classification of unknown indicates the reporter did not know the race and ethnicity of the individual, the individual refused to provide information, or that the originating system does not capture the information.
- 4. Other indicates multiple races or that the originating system does not capture the information.

**Note**: COVID-19 testing is currently conducted by dozens of private labs, hospitals, and other partners and the Department of Public Health is working with these organizations and to improve data reporting by race and ethnicity, to better understand where, and on whom, the burden of illness is falling so the Commonwealth can respond more effectively. On 4/8, the Commissioner of Public Health issued an Order related to collecting complete demographic information for all confirmed and suspected COVID-19 patients.

Data Sources: COVID-19 Data provided by the Bureau of Infectious Disease and Laboratory Sciences and the Registry of Vital Records and Statistics; Demographic data on hospitalized patients collected retrospectively; analysis does not include all hospitalized patients and may not add up to data totals from hospital survey; Tables and Figures created by the Office of Population Health.

Note: all data are cumulative and current as of 10:00am on the date at the top of the page; \*Hospitalization refers to status at any point in time, not necessarily the current status of the patient/demographic data on hospitalized patients collected retrospectively; analysis does not include all hospitalized patients and may not add up to data totals from hospital surveys