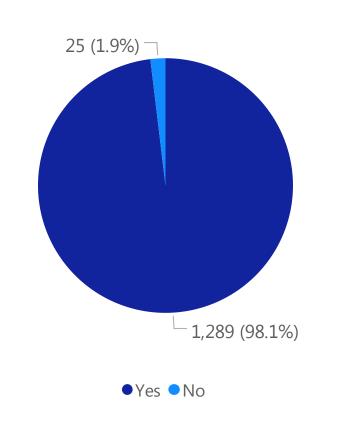

# Deaths by Sex, Previous Hospitalization, & Underlying Conditions

Deaths by Sex+

Deaths with a Previous Hospitalization\*

Deaths\*\* with Underlying Conditions

Data Sources: COVID-19 Data provided by the Bureau of Infectious Disease and Laboratory Sciences and the Registry of Vital Records and Statistics; Demographic data on hospitalized patients collected retrospectively; analysis does not include all hospitalized patients and may not add up to data totals from hospital survey; Tables and Figures created by the Office of Population Health.

Note: all data are cumulative and current as of 10:00am on the date at the top of the page; \*Hospitalized at any point in time, not necessarily the current status; \*\*Only includes data from deaths following completed investigation, figures are updates as additional investigations are completed; + Excludes unknown values