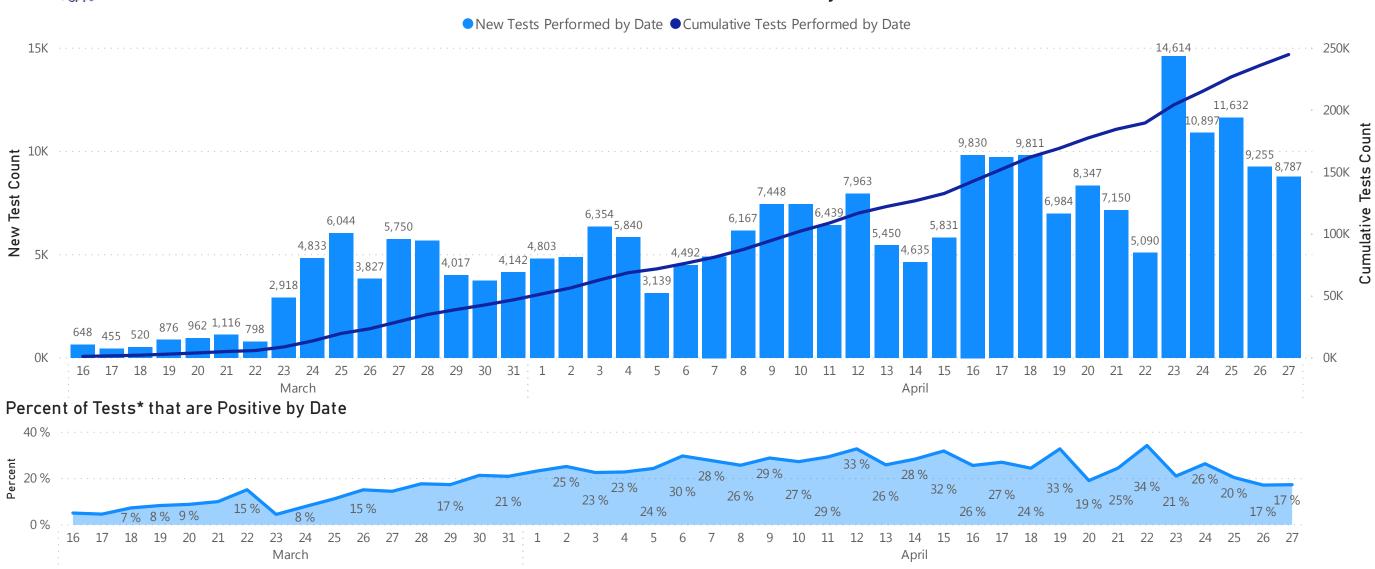

## **Testing by Date**

#### Number of Tests\* Performed by Date

Data Sources: COVID-19 Data provided by the Bureau of Infectious Disease and Laboratory Sciences; Tables and Figures created by the Office of Population Health.

Note: all data are cumulative and current as of 10:00am on the date at the top of the page; \*The on-site mobile testing (nursing homes, assisted living residence, etc.)program launched as a pilot on 3/31, increasing daily capacity throughout the first week of April, and began testing at full facilities on April 9th.