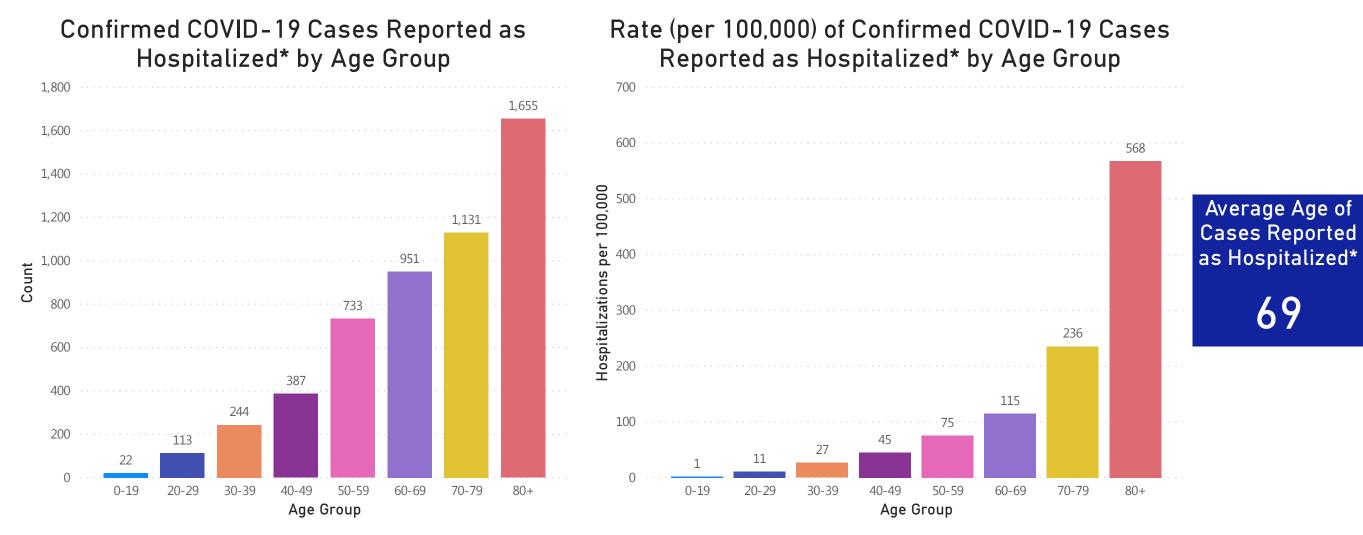

## Cases and Case Rate by Age Group

#### Confirmed COVID-19 Cases by Age Group

## Rate (per 100,000) of Confirmed COVID-19 Cases by Age Group

Average age of COVID-19 Cases

Data Sources: COVID-19 Data provided by the Bureau of Infectious Disease and Laboratory Sciences, Population Estimates 2011-2018: Small Area Population Estimates 2011-2020, version 2018; Tables and Figures created by the Office of Population Health.

## Hospitalizations & Hospitalization Rate by Age Group

Data Sources: COVID-19 Data provided by the Bureau of Infectious Disease and Laboratory Sciences; Population Estimates 2011-2018: Small Area Population Estimates 2011-2020, version 2018; ; Tables and Figures created by the Office of Population Health.

Notes: all data are cumulative and current as of 10:00am on the date at the top of the page; \*Hospitalization refers to status at any point in time, not necessarily the current status of the patient, demographic data on hospitalized patients collected retrospectively; analysis does not include all hospitalized patients and may not add up to data totals from hospital surveys