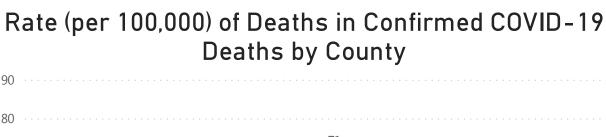

## **Deaths and Death Rate by Age Group**

#### Deaths by Age Group in Confirmed COVID-19 Cases

### Rate (per 100,000) of Deaths in Confirmed COVID-19 Cases by Age Group

Data Sources: COVID-19 Data provided by the Bureau of Infectious Disease and Laboratory Sciences and the Registry of Vital Records and Statistics; Population Estimates 2011-2018: Small Area Population Estimates 2011-2020, version 2018; Tables and Figures created by the Office of Population Health. 11

Note: all data are cumulative and current as of 10:00am on the date at the top of the page