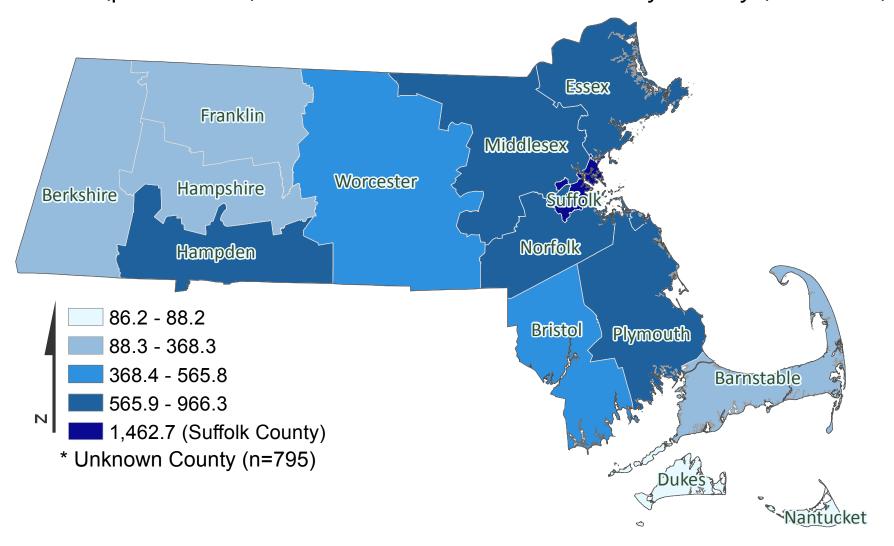

## Massachusetts Department of Public Health COVID-19 Dashboard - Monday, April 27, 2020 **Prevalence by County**

Rate (per 100,000) of Confirmed COVID-19 Cases by County (n=56,462)\*

Data Sources: COVID-19 Data provided by the Bureau of Infectious Disease and Laboratory Sciences; Map created by the Office of Population Health; County Population Estimates 2011-2018: Small Area Population Estimates 2011-2020, version 2018, Massachusetts Department of Public Health, Bureau of Environmental Health; Note: All data are cumulative and current as of 10:00 am on the date at the top of the page.