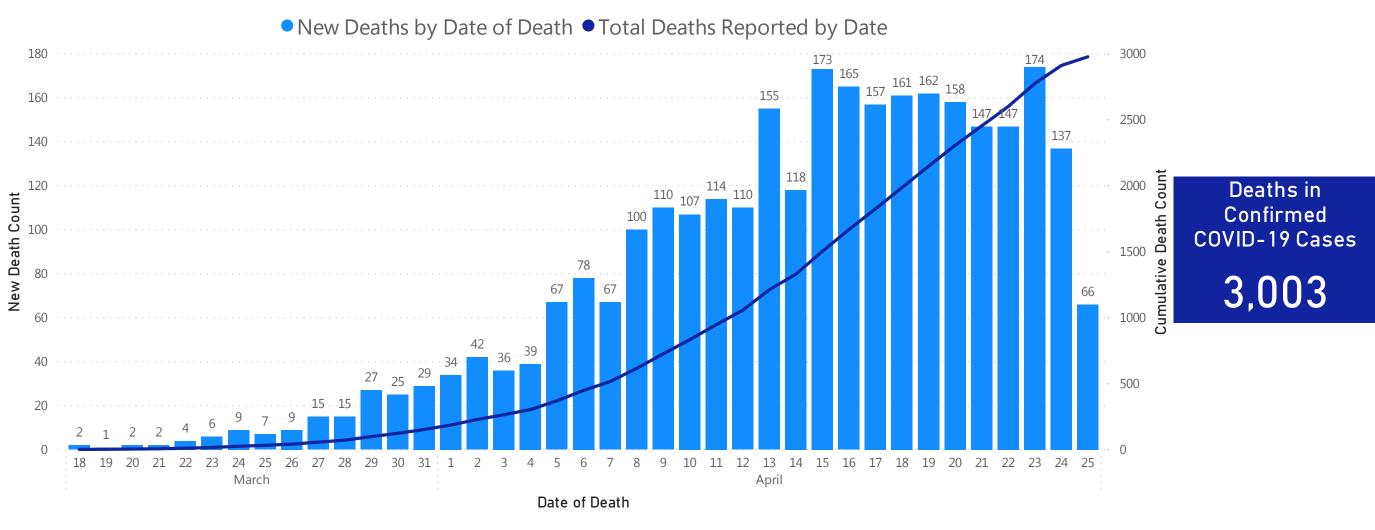

## **Daily and Cumulative Deaths**

Deaths\* in Confirmed COVID-19 Cases by Date of Death

Data Sources: COVID-19 Data provided by the Bureau of Infectious Disease and Laboratory Sciences and the Registry of Vital Records and Statistics; Tables and Figures created by the Office of Population Health Note: all data are cumulative and current as of 10:00am on the date at the top of the page; \*Counts on the trend chart do not match total number of deaths reported, as there is a several day lag in reporting by date of death.