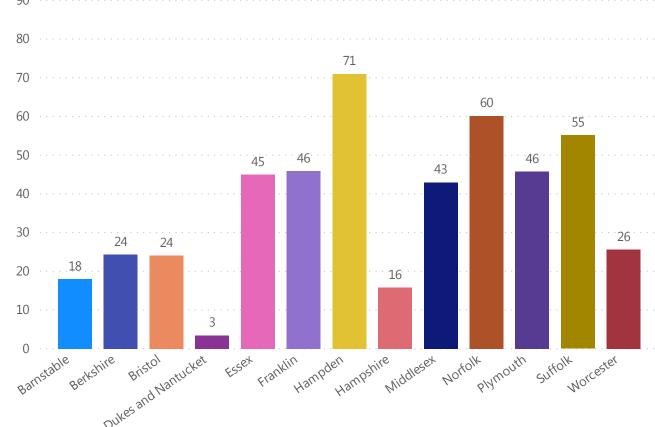

# Deaths by Sex, Previous Hospitalization, & Underlying Conditions

Deaths by Sex+

Deaths with a Previous Hospitalization\*

Deaths\*\* with Underlying Conditions

Data Sources: COVID-19 Data provided by the Bureau of Infectious Disease and Laboratory Sciences and the Registry of Vital Records and Statistics; Demographic data on hospitalized patients collected retrospectively; analysis does not include all hospitalized patients and may not add up to data totals from hospital survey; Tables and Figures created by the Office of Population Health.

Note: all data are cumulative and current as of 10:00am on the date at the top of the page; \*Hospitalized at any point in time, not necessarily the current status; \*\*Only includes data from deaths following completed investigation, figures are updates as additional investigations are completed; + Excludes unknown values