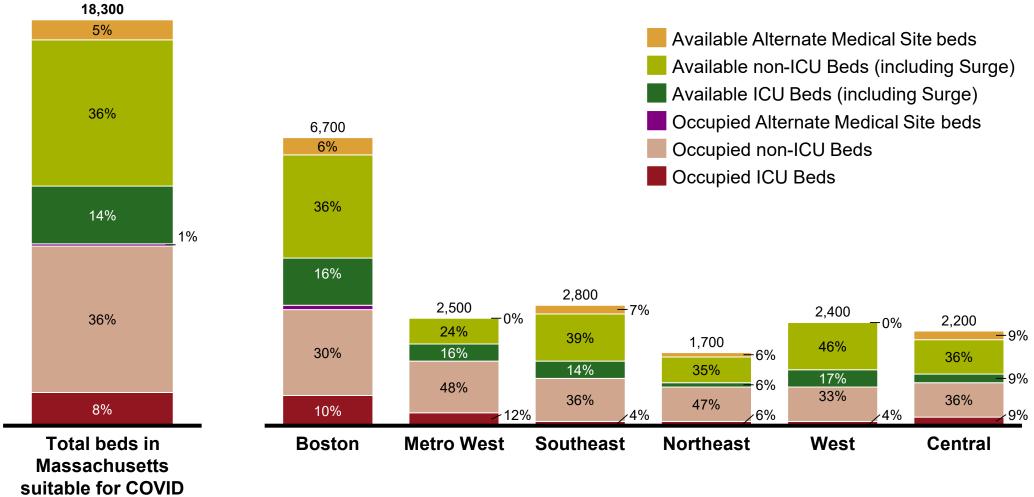

## **Total Hospital Capacity by Region**

Data collected as of 4/26/2020 5:00pm

Occupancy/ availability as reported by hospitals to DPH.