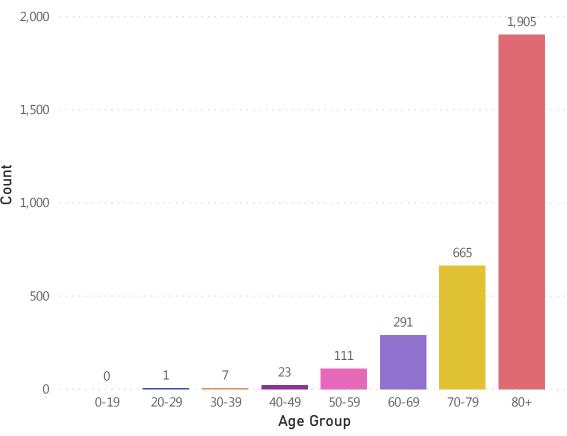

## **Deaths and Death Rate by Age Group**

#### Deaths by Age Group in Confirmed COVID-19 Cases