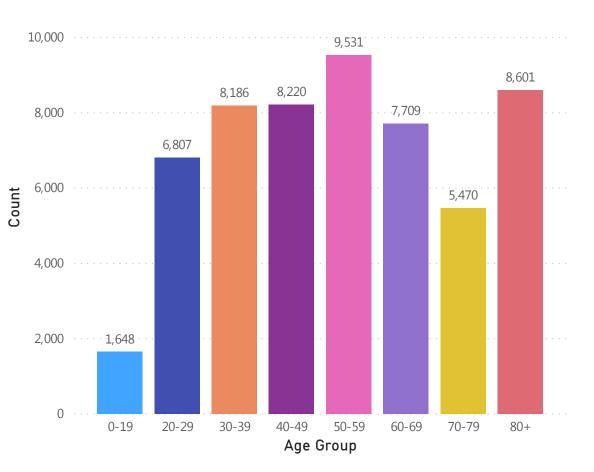

\*prior to 4/13 only confirmed cases were included in the hospitalization count data (light blue bars); starting 4/13 both confirmed and suspected cases are included (dark blue bars)



## **Daily and Cumulative Deaths**

Deaths\* in Confirmed COVID-19 Cases by Date of Death



Data Sources: COVID-19 Data provided by the Bureau of Infectious Disease and Laboratory Sciences and the Registry of Vital Records and Statistics; Tables and Figures created by the Office of Population Health Note: all data are cumulative and current as of 10:00am on the date at the top of the page; \*Counts on the trend chart do not match total number of deaths reported, as there is a several day lag in reporting by date of death.



## Cases and Case Rate by Age Group

#### Confirmed COVID-19 Cases by Age Group



## Rate (per 100,000) of Confirmed COVID-19 Cases by Age Group



Average age of COVID-19 Cases

Data Sources: COVID-19 Data provided by the Bureau of Infectious Disease and Laboratory Sciences, Population Estimates 2011-2018: Small Area Population Estimates 2011-2020, version 2018; Tables and Figures created by the Office of Population Health.



## Hospitalizations & Hospitalization Rate by Age Group



Data Sources: COVID-19 Data provided by the Bureau of Infectious Disease and Laboratory Sciences; Population Estimates 2011-2018: Small Area Population Estimates 2011-2020, version 2018; ; Tables and Figures created by the Office of Population Health.

Notes: all data are cumulative and current as of 10:00am on the date at the top of the page; \*Hospitalization refers to status at any p