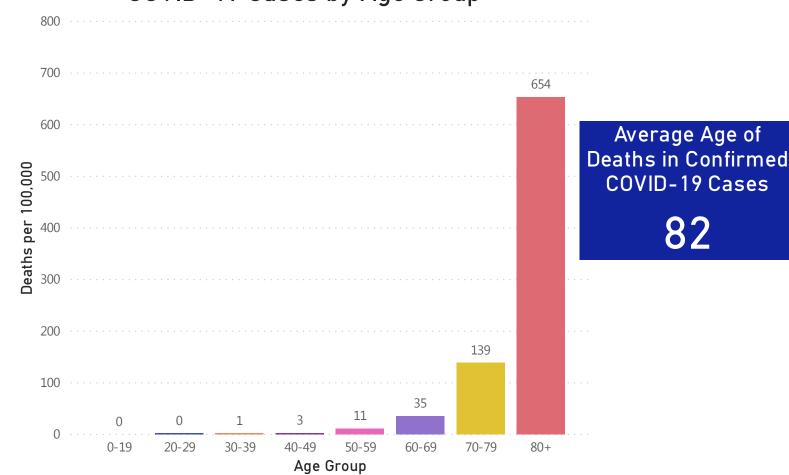

## **Deaths and Death Rate by Age Group**

### Rate (per 100,000) of Deaths in Confirmed COVID-19 Cases by Age Group

Data Sources: COVID-19 Data provided by the Bureau of Infectious Disease and Laboratory Sciences and the Registry of Vital Records and Statistics; Population Estimates 2011-2018: Small Area Population Estimates 2011-2020, version 2018; Tables and Figures created by the Office of Population Health. 11

Note: all data are cumulative and current as of 10:00am on the date at the top of the page