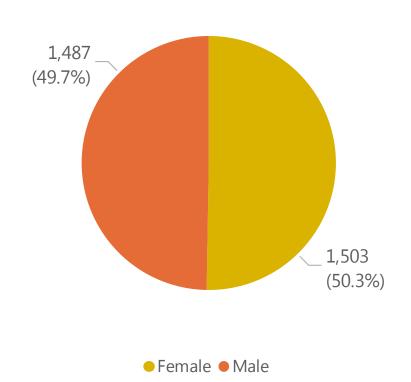

# Deaths by Sex, Previous Hospitalization, & Underlying Conditions

Deaths by Sex+

Deaths with a Previous Hospitalization\*

Deaths\*\* with Underlying Conditions

Data Sources: COVID-19 Data provided by the Bureau of Infectious Disease and Laboratory Sciences and the Registry of Vital Records and Statistics; Demographic data on hospitalized patients collected retrospectively; analysis does not include all hospitalized patients and may not add up to data totals from hospital survey; Tables and Figures created by the Office of Population Health.

Note: all data are cumulative and current as of 10:00am on the date at the top of the page; \*Hospitalized at any point in time, not necessarily the current status; \*\*Only includes data from deaths following completed investigation, figures are updates as additional investigations are completed; + Excludes unknown values