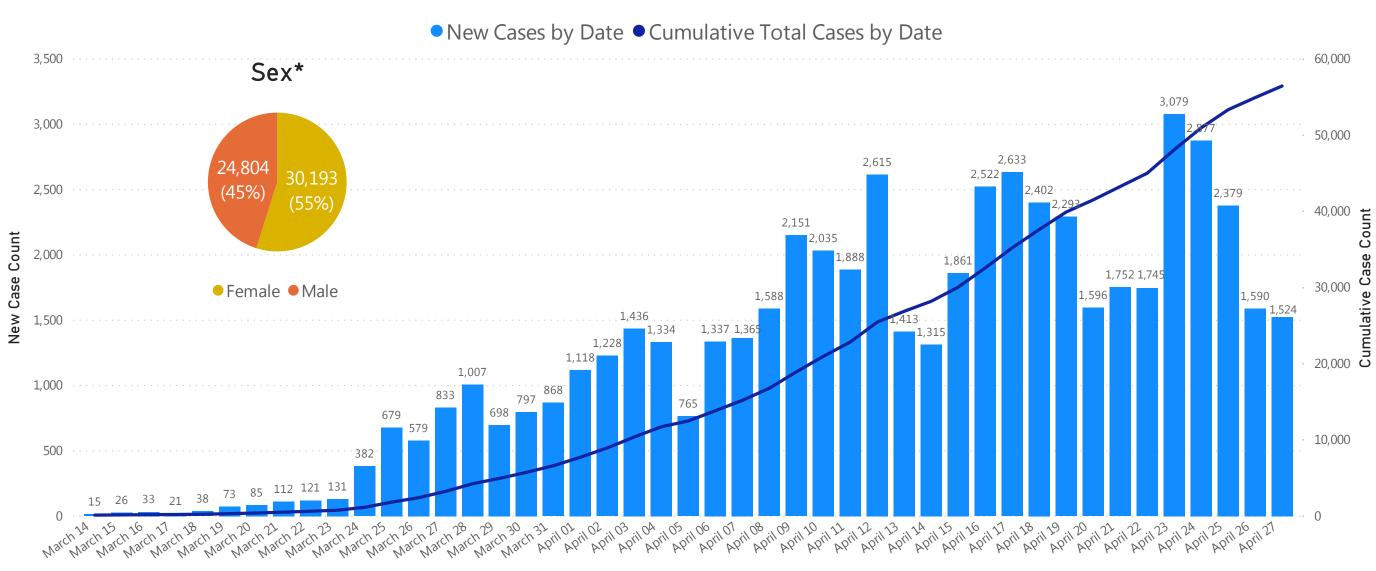

## **Daily and Cumulative Confirmed Cases**

#### Confirmed COVID-19 Cases To Date

Data Sources: COVID-19 Data provided by the Bureau of Infectious Disease and Laboratory Sciences; Tables and Figures created by the Office of Population Health. Note: all data are cumulative and current as of 10:00am on the date at the top of the page; \*Excludes unknown values