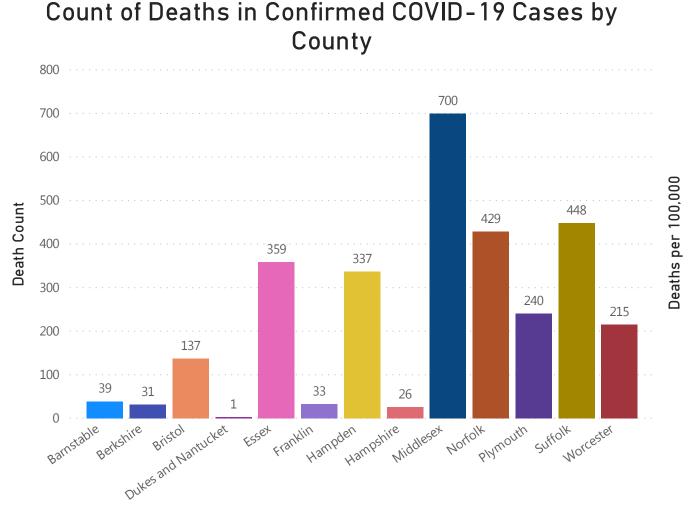

## **Deaths and Death Rate by County**

Data Sources: COVID-19 Data provided by the Bureau of Infectious Disease and Laboratory Sciences; County Population Estimates 2011-2018: Small Area Population Estimates 2011-2020, version 2018, Massachusetts Department of Public Health, Bureau of Environmental Health; Tables and Figures created by the Office of Population Health.

Note: all data are cumulative and current as of 10:00am on the date at the top of the page