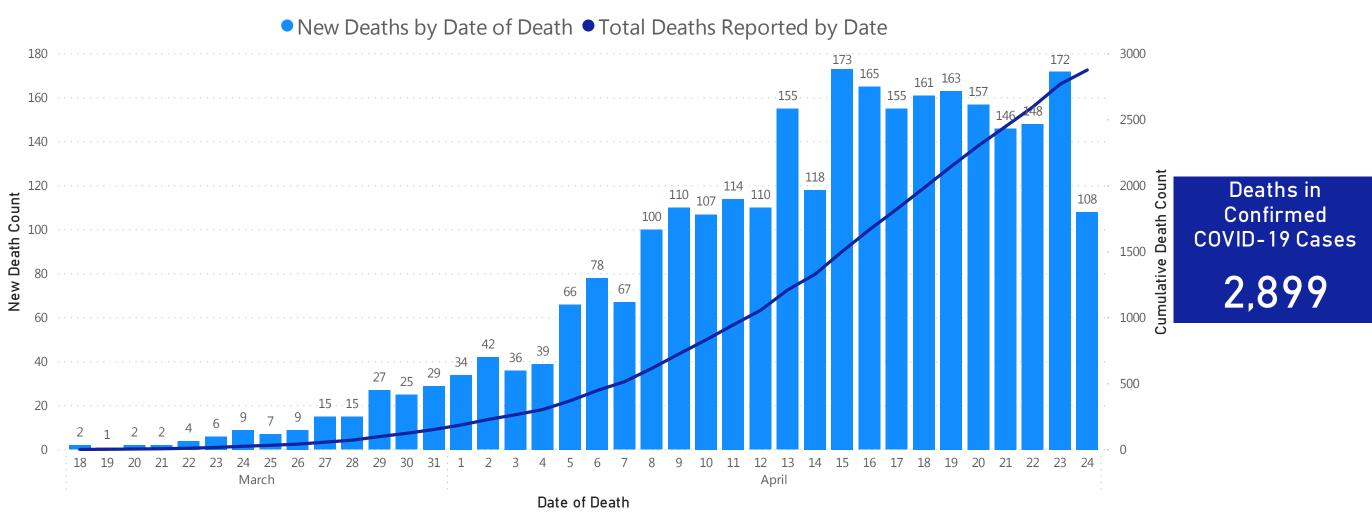

## Cases and Case Rate by Age Group

Average age of COVID-19 Cases

Data Sources: COVID-19 Data provided by the Bureau of Infectious Disease and Laboratory Sciences, Population Estimates 2011-2018: Small Area Population Estimates 2011-2020, version 2018; Tables and Figures created by the Office of Population Health.