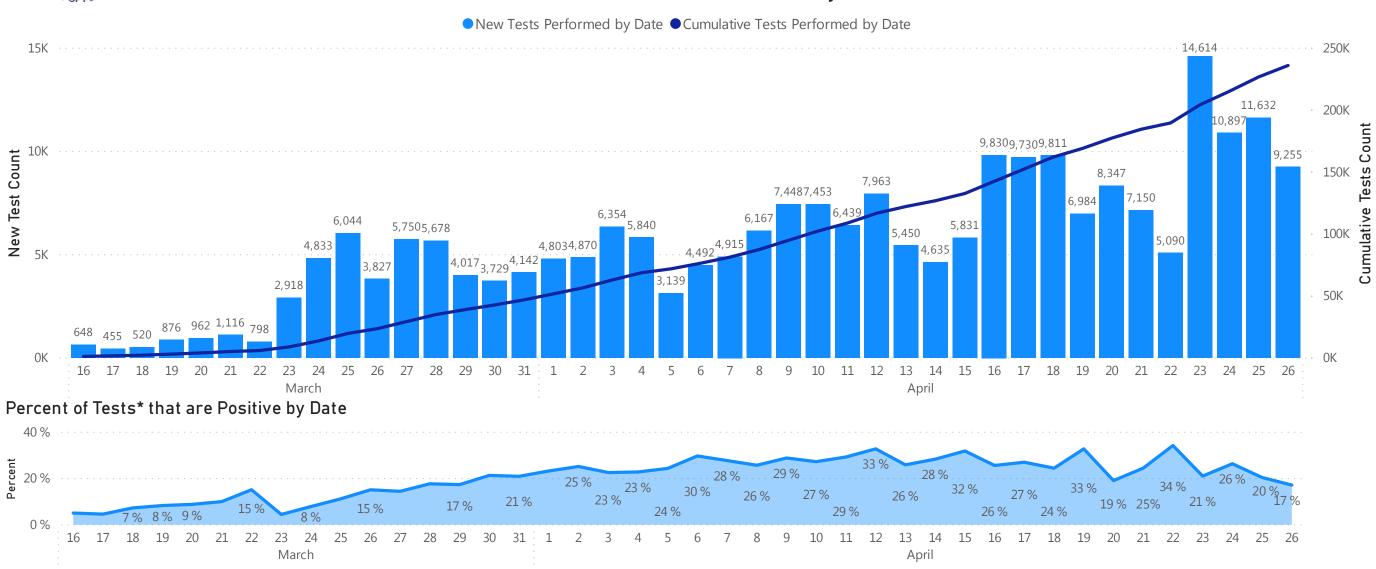

## **Testing by Date**

#### Number of Tests\* Performed by Date

Data Sources: COVID-19 Data provided by the Bureau of Infectious Disease and Laboratory Sciences; Tables and Figures created by the Office of Population Health.

Note: all data are cumulative and current as of 10:00am on the date at the top of the page; \*The on-site mobile testing (nursing homes, assisted living residence, etc.)program launched as a pilot on 3/31, increasing daily capacity throughout the first week of April, and began testing at full facilities on April 9th.