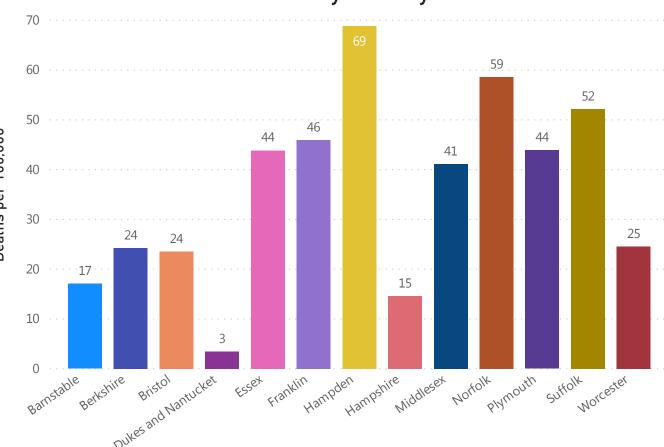

## **Deaths and Death Rate by County**

Data Sources: COVID-19 Data provided by the Bureau of Infectious Disease and Laboratory Sciences; County Population Estimates 2011-2018: Small Area Population Estimates 2011-2020, version 2018, Massachusetts Department of Public Health, Bureau of Environmental Health; Tables and Figures created by the Office of Population Health.

Note: all data are cumulative and current as of 10:00am on the date at the top of the page