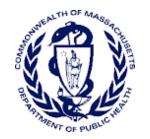

## Daily and Cumulative COVID-19 Hospitalizations

#### Patients Reported as Hospitalized\* with COVID-19 by Date

COVID-19 Cases Currently Hospitalized

3,879

Data Sources: COVID-19 Data provided by the Bureau of Infectious Disease and Laboratory Sciences and MDPH survey of hospitals (hospital survey data are self-reported); Tables and Figures created by the Office of Population Health.

Notes: data are current as of 12:00pm on the date at the top of the page; \*prior to 4/13 only confirmed cases were included in the hospitalization count data (light blue bars); starting 4/13 both confirmed and suspected cases are included (dark blue bars)