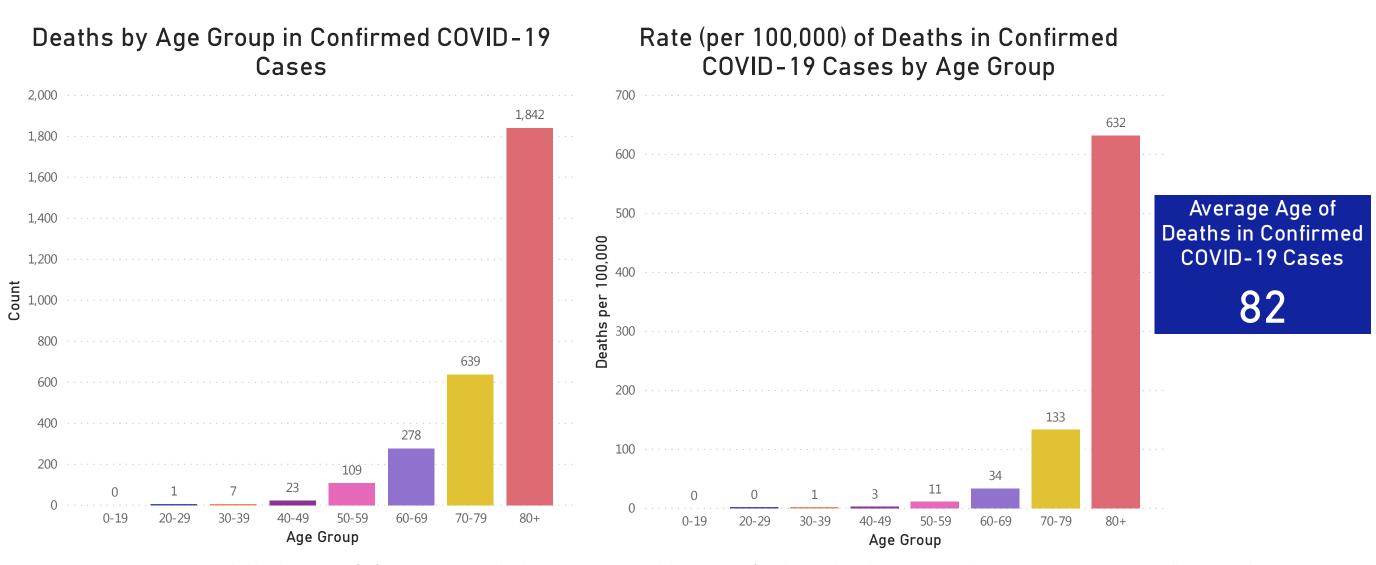

## **Deaths and Death Rate by Age Group**

Data Sources: COVID-19 Data provided by the Bureau of Infectious Disease and Laboratory Sciences and the Registry of Vital Records and Statistics; Population Estimates 2011-2018: Small Area Population Estimates 2011-2020, version 2018; Tables and Figures created by the Office of Population Health. 11

Note: all data are cumulative and current as of 10:00am on the date at the top of the page