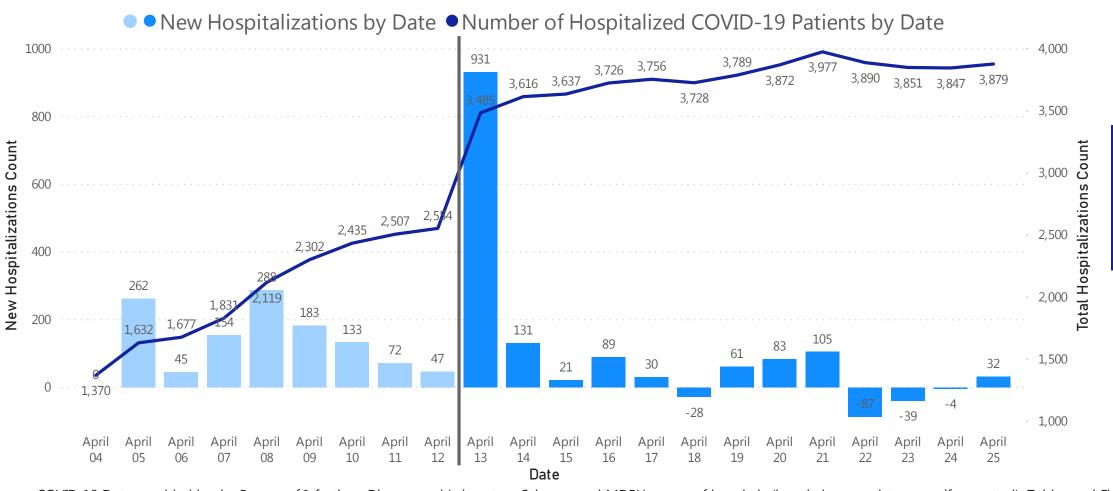

## **Daily and Cumulative Deaths**

Deaths\* in Confirmed COVID-19 Cases by Date of Death

Data Sources: COVID-19 Data provided by the Bureau of Infectious Disease and Laboratory Sciences and the Registry of Vital Records and Statistics; Tables and Figures created by the Office of Population Health Note: all data are cumulative and current as of 10:00am on the date at the top of the page; \*Counts on the trend chart do not match total number of deaths reported, as there is a several day lag in reporting by date of death.