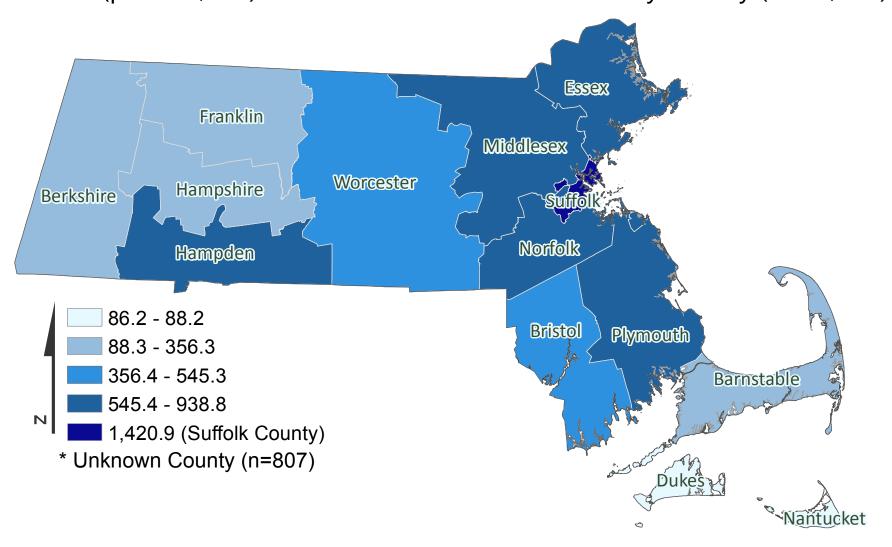

## Massachusetts Department of Public Health COVID-19 Dashboard - Sunday, April 26, 2020 **Prevalence by County**

Rate (per 100,000) of Confirmed COVID-19 Cases by County (n=54,938)\*

Data Sources: COVID-19 Data provided by the Bureau of Infectious Disease and Laboratory Sciences; Map created by the Office of Population Health; County Population Estimates 2011-2018: Small Area Population Estimates 2011-2020, version 2018, Massachusetts Department of Public Health, Bureau of Environmental Health; Note: All data are cumulative and current as of 10:00 am on the date at the top of the page.