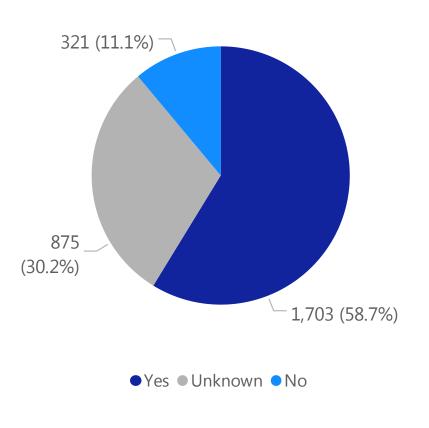

# Deaths by Sex, Previous Hospitalization, & Underlying Conditions

Deaths by Sex+

Deaths with a Previous Hospitalization\*

Deaths\*\* with Underlying Conditions

Data Sources: COVID-19 Data provided by the Bureau of Infectious Disease and Laboratory Sciences and the Registry of Vital Records and Statistics; Demographic data on hospitalized patients collected retrospectively; analysis does not include all hospitalized patients and may not add up to data totals from hospital survey; Tables and Figures created by the Office of Population Health.

Note: all data are cumulative and current as of 10:00am on the date at the top of the page; \*Hospitalized at any point in time, not necessarily the current status; \*\*Only includes data from deaths following completed investigation, figures are updates as additional investigations are completed; + Excludes unknown values