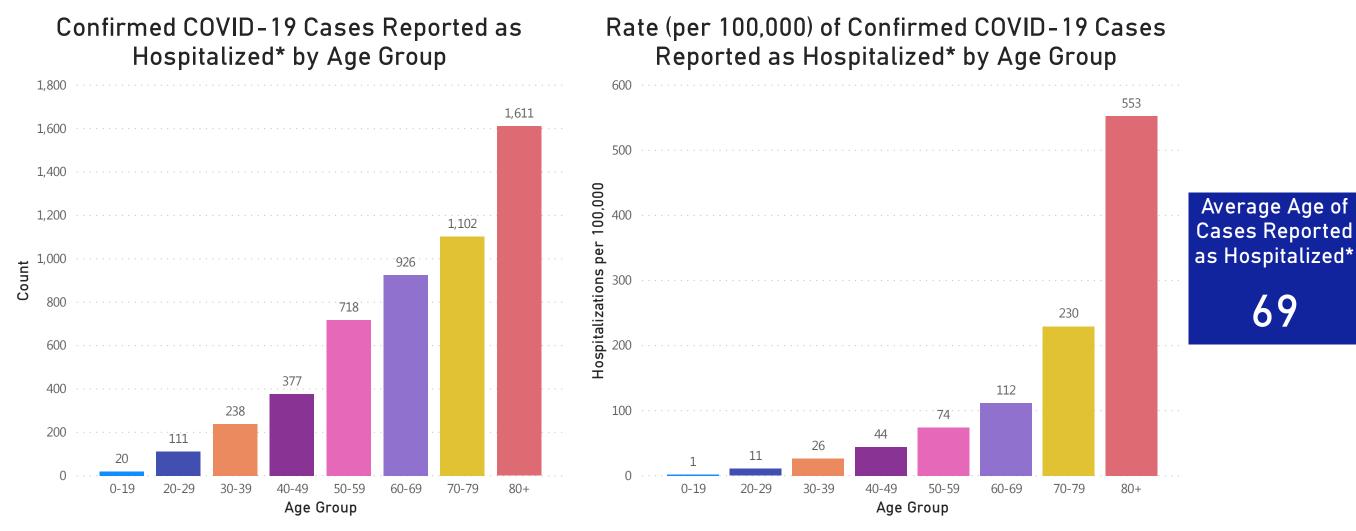

## Hospitalizations & Hospitalization Rate by Age Group

Data Sources: COVID-19 Data provided by the Bureau of Infectious Disease and Laboratory Sciences; Population Estimates 2011-2018: Small Area Population Estimates 2011-2020, version 2018; ; Tables and Figures created by the Office of Population Health.

Notes: all data are cumulative and current as of 10:00am on the date at the top of the page; \*Hospitalization refers to status at any point in time, not necessarily the current status of the patient, demographic data on hospitalized patients collected retrospectively; analysis does not include all hospitalized patients and may not add up to data totals from hospital surveys