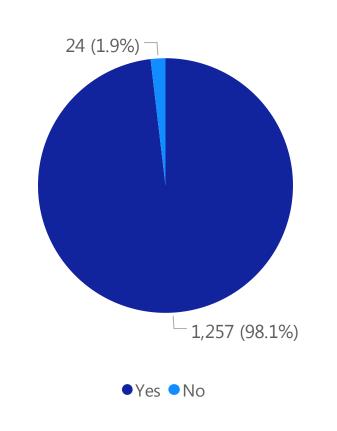

# Deaths by Sex, Previous Hospitalization, & Underlying Conditions

Deaths by Sex+

Deaths with a Previous Hospitalization\*

Deaths\*\* with Underlying Conditions

Data Sources: COVID-19 Data provided by the Bureau of Infectious Disease and Laboratory Sciences and the Registry of Vital Records and Statistics; Demographic data on hospitalized patients collected retrospectively; analysis does not include all hospitalized patients and may not add up to data totals from hospital survey; Tables and Figures created by the Office of Population Health.

Note: all data are cumulative and current as of 10:00am on the date at the top of the page; \*Hospitalized at any point in time, not necessarily the current status; \*\*Only includes data from deaths following completed investigation, figures are updates as additional investigations are completed; + Excludes unknown values