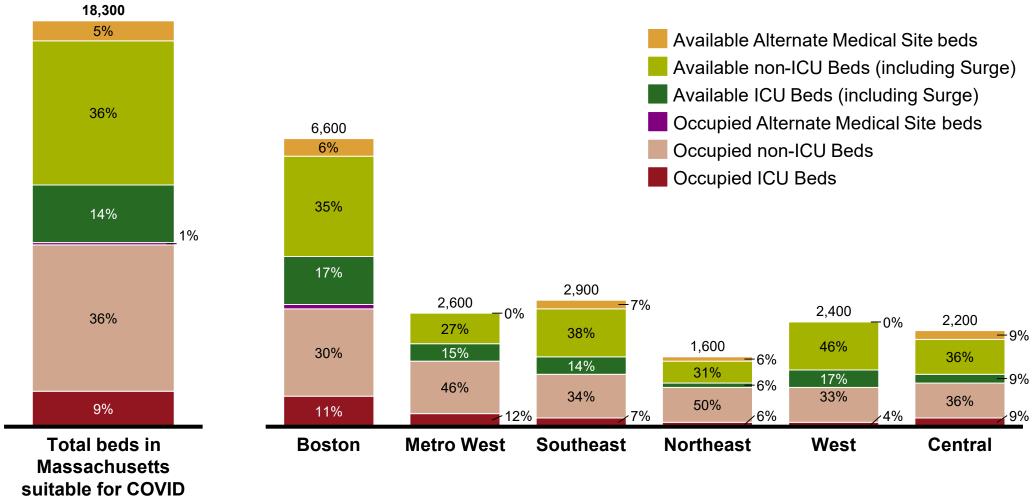

## **Total Hospital Capacity by Region**

Data collected as of 4/25/2020 5:00pm

Occupancy/ availability as reported by hospitals to DPH.