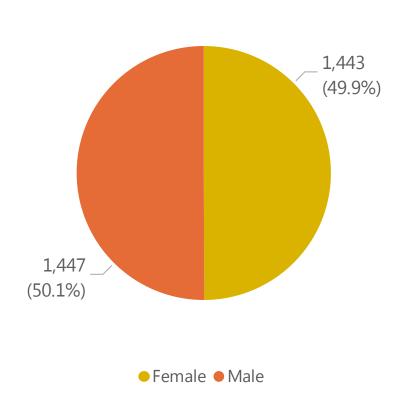

# Deaths by Sex, Previous Hospitalization, & Underlying Conditions

Deaths by Sex+

Deaths with a Previous Hospitalization\*

Deaths\*\* with Underlying Conditions

Data Sources: COVID-19 Data provided by the Bureau of Infectious Disease and Laboratory Sciences and the Registry of Vital Records and Statistics; Demographic data on hospitalized patients collected retrospectively; analysis does not include all hospitalized patients and may not add up to data totals from hospital survey; Tables and Figures created by the Office of Population Health.

Note: all data are cumulative and current as of 10:00am on the date at the top of the page; \*Hospitalized at any point in time, not necessarily the current status; \*\*Only includes data from deaths following completed investigation, figures are updates as additional investigations are completed; + Excludes unknown values