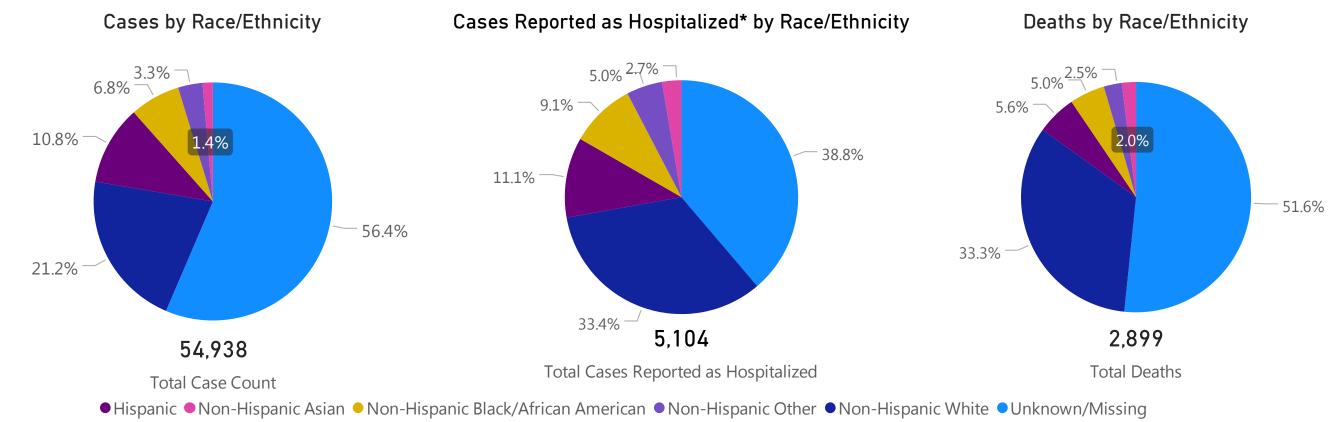

## Cases, Hospitalizations, & Deaths by Race/Ethnicity

The following caveats apply to these data:

- 1. Information on race and ethnicity is collected and reported by laboratories, healthcare providers and local boards of health and may or may not reflect self-report by the individual case.
- 2. If no information is provided by any reporter on a case's race or ethnicity, DPH classifies it as missing.
- 3. A classification of unknown indicates the reporter did not know the race and ethnicity of the individual, the individual refused to provide information, or that the originating system does not capture the information.
- 4. Other indicates multiple races or that the originating system does not capture the information.

**Note**: COVID-19 testing is currently conducted by dozens of private labs, hospitals, and other partners and the Department of Public Health is working with these organizations and to improve data reporting by race and ethnicity, to better understand where, and on whom, the burden of illness is falling so the Commonwealth can respond more effectively. On 4/8, the Commissioner of Public Health issued an Order related to collecting complete demographic information for all confirmed and suspected COVID-19 patients.

Data Sources: COVID-19 Data provided by the Bureau of Infectious Disease and Laboratory Sciences and the Registry of Vital Records and Statistics; Demographic data on hospitalized patients collected retrospectively; analysis does not include all hospitalized patients and may not add up to data totals from hospital survey; Tables and Figures created by the Office of Population Health.

Note: all data are cumulative and current as of 10:00am on the date at the top of the page: \*Hospitalization refers to status at any point in time, not necessarily the current status of the page: \*Hospitalization refers to status at any point in time, not necessarily the current status of the page: \*Hospitalization refers to status at any point in time.

Note: all data are cumulative and current as of 10:00am on the date at the top of the page; \*Hospitalization refers to status at any point in time, not necessarily the current status of the patient/demographic data on hospitalized patients collected retrospectively; analysis does not include all hospitalized patients and may not add up to data totals from hospital surveys