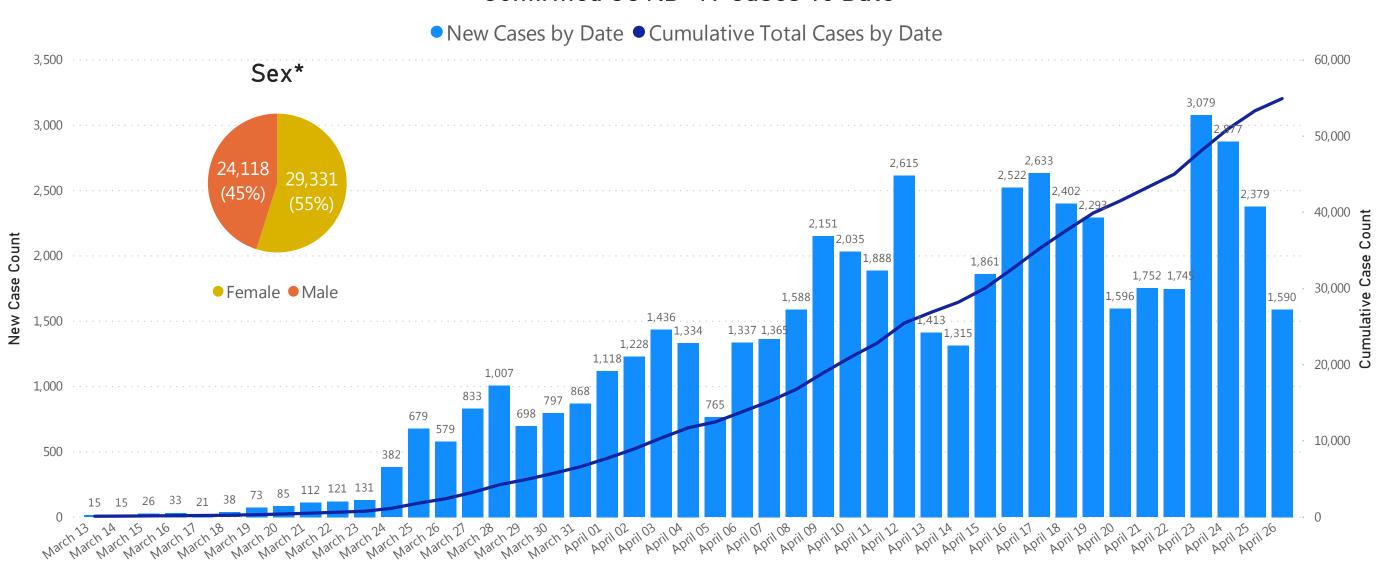

## **Daily and Cumulative Confirmed Cases**

#### Confirmed COVID-19 Cases To Date

Data Sources: COVID-19 Data provided by the Bureau of Infectious Disease and Laboratory Sciences; Tables and Figures created by the Office of Population Health. Note: all data are cumulative and current as of 10:00am on the date at the top of the page; \*Excludes unknown values