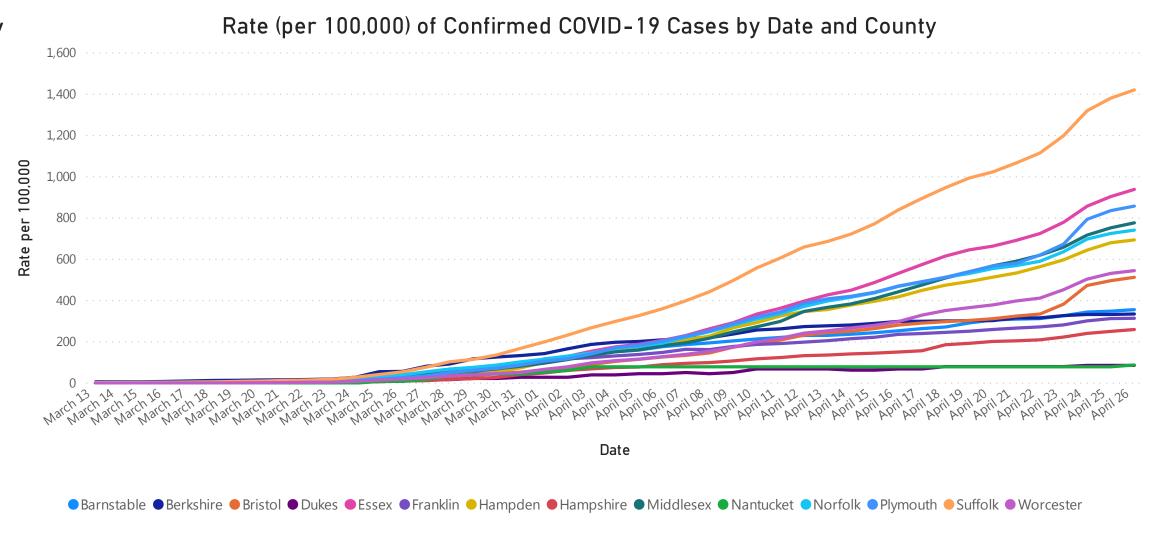

## Cases and Case Growth by County

#### Count by County

#### County Count Middlesex 12,648 Suffolk 11,543 7,489 Essex Norfolk 5,288 4,572 Worcester Plymouth 4,495 Hampden 3,295 2,923 Bristol 807 Unknown Barnstable 772 Berkshire 428 Hampshire 427 Franklin 226 Dukes 15 Nantucket 10 54,938 **Total**

Data Sources: COVID-19 Data provided by the Bureau of Infectious Disease and Laboratory Sciences; County Population Estimates 2011-2018: Small Area Population Estimates 2011-2020, version 2018, Massachusetts Department of Public Health, Bureau of Environmental Health; Tables and Figures created by the Office of Population Health. 5

Note: all data are cumulative and current as of 10:00am on the date at the top of the page.