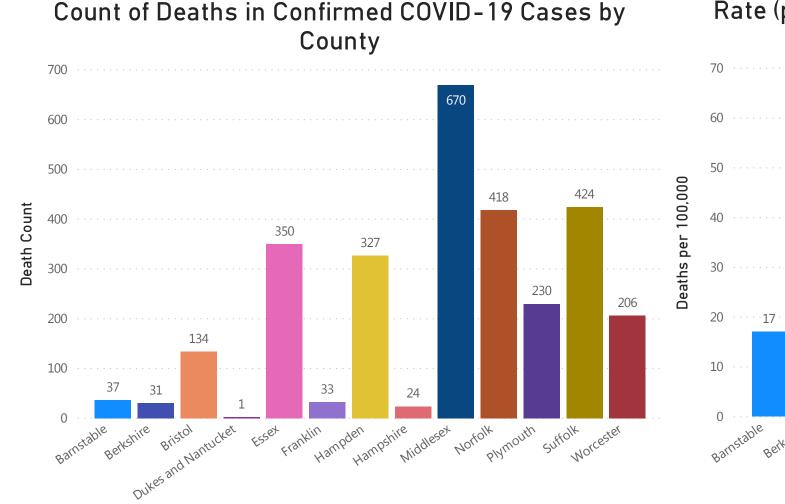

## **Deaths and Death Rate by County**

Data Sources: COVID-19 Data provided by the Bureau of Infectious Disease and Laboratory Sciences; County Population Estimates 2011-2018: Small Area Population Estimates 2011-2020, version 2018, Massachusetts Department of Public Health, Bureau of Environmental Health; Tables and Figures created by the Office of Population Health.

Note: all data are cumulative and current as of 10:00am on the date at the top of the page