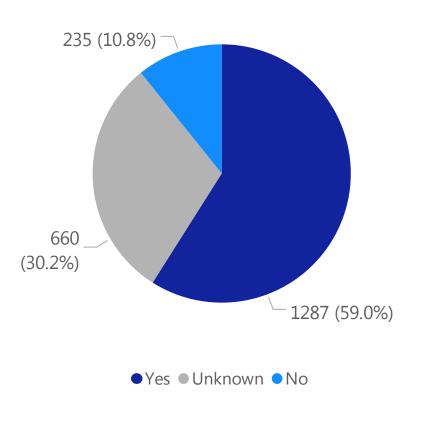

# Deaths by Sex, Previous Hospitalization, & Underlying Conditions

Deaths by Sex+

Deaths with a Previous Hospitalization\*

Deaths\*\* with Underlying Conditions

Data Sources: COVID-19 Data provided by the Bureau of Infectious Disease and Laboratory Sciences and the Registry of Vital Records and Statistics; Demographic data on hospitalized patients collected retrospectively; analysis does not include all hospitalized patients and may not add up to data totals from hospital survey; Tables and Figures created by the Office of Population Health.

Note: all data are cumulative and current as of 10:00am on the date at the top of the page; \*Hospitalized at any point in time, not necessarily the current status; \*\*Only includes data from deaths following completed investigation, figures are updates as additional investigations are completed; + Excludes unknown values