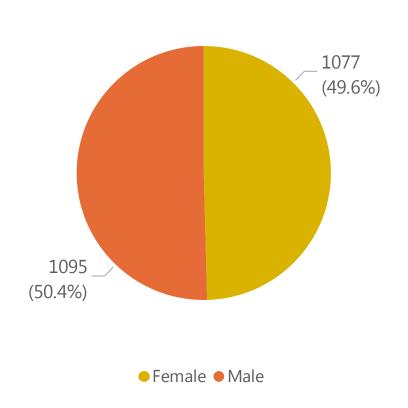

# Deaths by Sex, Previous Hospitalization, & Underlying Conditions

Deaths by Sex+

Deaths with a Previous Hospitalization\*

Deaths\*\* with Underlying Conditions

Data Sources: COVID-19 Data provided by the Bureau of Infectious Disease and Laboratory Sciences and the Registry of Vital Records and Statistics; Demographic data on hospitalized patients collected retrospectively; analysis does not include all hospitalized patients and may not add up to data totals from hospital survey; Tables and Figures created by the Office of Population Health.

Note: all data are cumulative and current as of 10:00am on the date at the top of the page; \*Hospitalized at any point in time, not necessarily the current status; \*\*Only includes data from deaths following completed investigation, figures are updates as additional investigations are completed; + Excludes unknown values