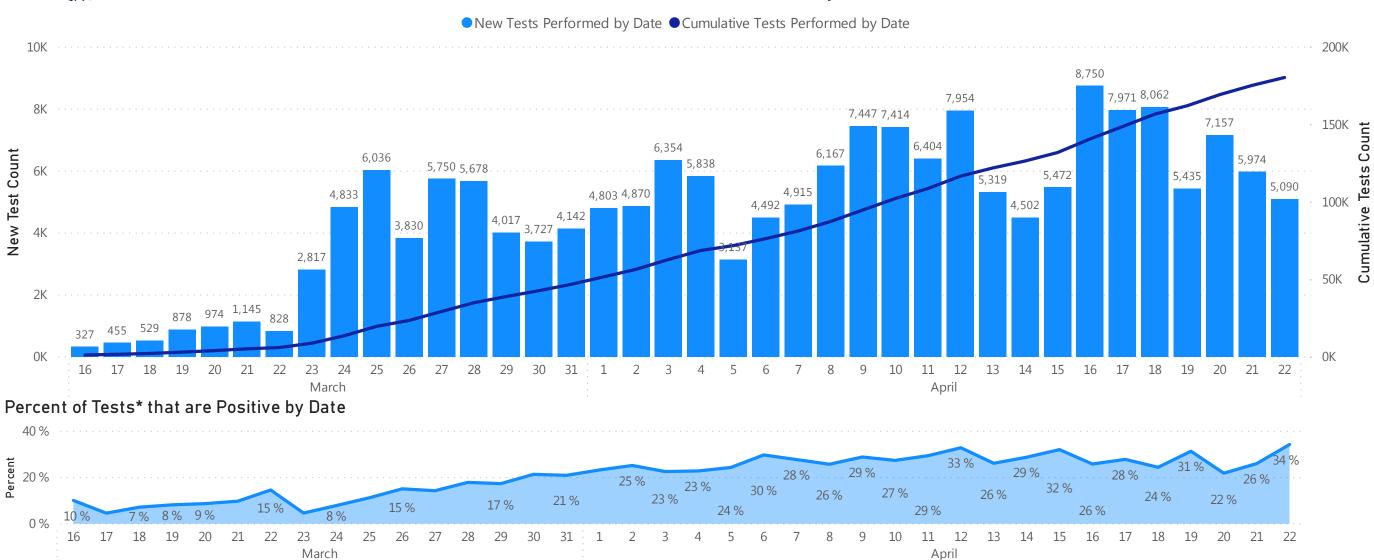

## **Testing by Date**

#### Number of Tests\* Performed by Date

Data Sources: COVID-19 Data provided by the Bureau of Infectious Disease and Laboratory Sciences; Tables and Figures created by the Office of Population Health.

Note: all data are cumulative and current as of 10:00am on the date at the top of the page; \*The on-site mobile testing (nursing homes, assisted living residence, etc.)program launched as a pilot on 3/31, increasing daily capacity throughout the first week of April, and began testing at full facilities on April 9th.