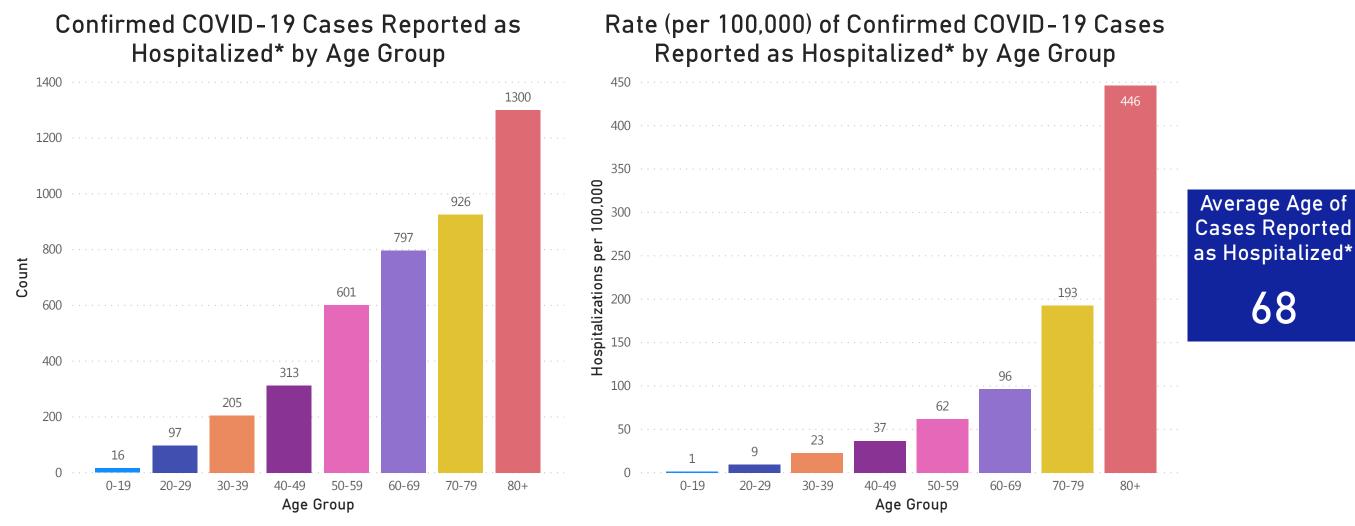

## Hospitalizations & Hospitalization Rate by Age Group

Data Sources: COVID-19 Data provided by the Bureau of Infectious Disease and Laboratory Sciences; Population Estimates 2011-2018: Small Area Population Estimates 2011-2020, version 2018; ; Tables and Figures created by the Office of Population Health.

Notes: all data are cumulative and current as of 10:00am on the date at the top of the page; \*Hospitalization refers to status at any point in time, not necessarily the current status of the patient, demographic data on hospitalized patients collected retrospectively; analysis does not include all hospitalized patients and may not add up to data totals from hospital surveys