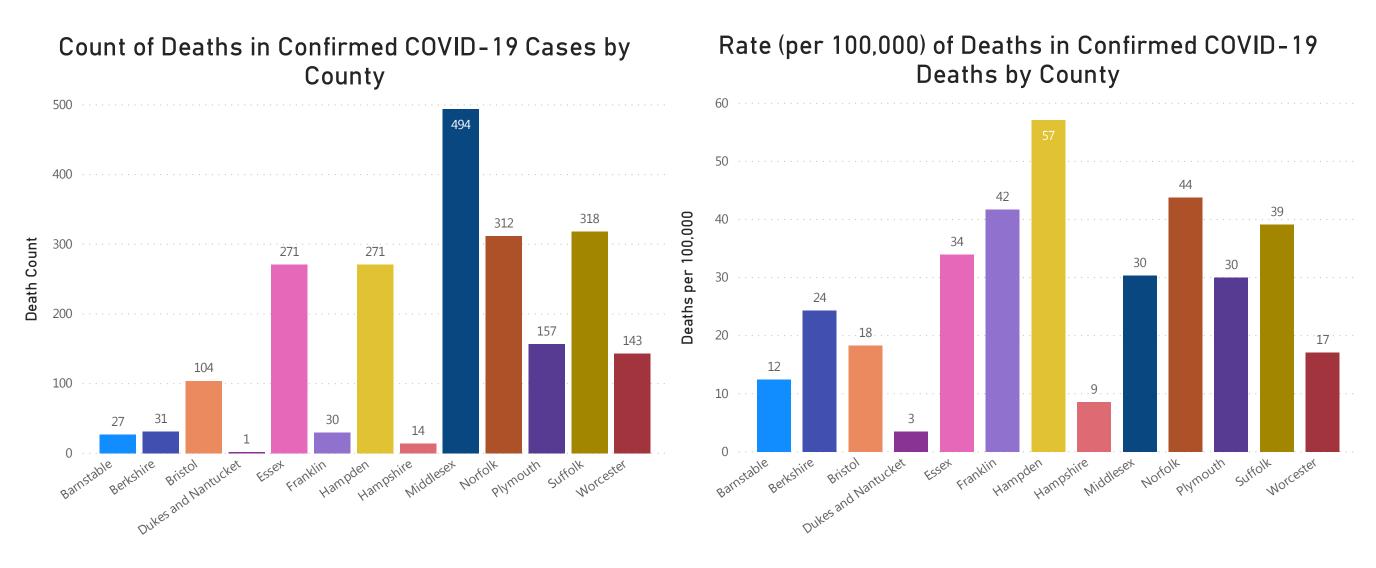

## **Deaths and Death Rate by County**

Data Sources: COVID-19 Data provided by the Bureau of Infectious Disease and Laboratory Sciences; County Population Estimates 2011-2018: Small Area Population Estimates 2011-2020, version 2018, Massachusetts Department of Public Health, Bureau of Environmental Health; Tables and Figures created by the Office of Population Health.

Note: all data are cumulative and current as of 10:00am on the date at the top of the page