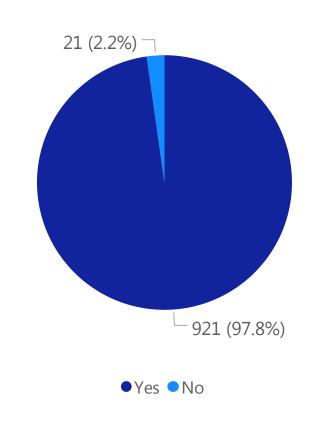

# Deaths by Sex, Previous Hospitalization, & Underlying Conditions

Deaths by Sex+

Deaths with a Previous Hospitalization\*

Deaths\*\* with Underlying Conditions

Data Sources: COVID-19 Data provided by the Bureau of Infectious Disease and Laboratory Sciences and the Registry of Vital Records and Statistics; Demographic data on hospitalized patients collected retrospectively; analysis does not include all hospitalized patients and may not add up to data totals from hospital survey; Tables and Figures created by the Office of Population Health.

Note: all data are cumulative and current as of 10:00am on the date at the top of the page; \*Hospitalized at any point in time, not necessarily the current status; \*\*Only includes data from deaths following completed investigation, figures are updates as additional investigations are completed; + Excludes unknown values