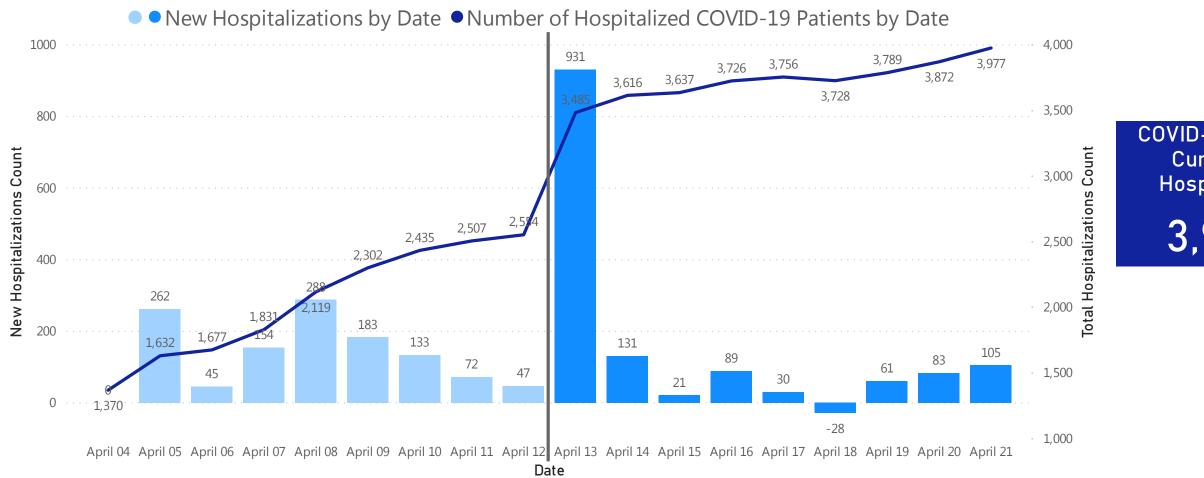

## Daily and Cumulative COVID-19 Hospitalizations

#### Patients Reported as Hospitalized\* with COVID-19 by Date

Data Sources: COVID-19 Data provided by the Bureau of Infectious Disease and Laboratory Sciences and MDPH survey of hospitals (hospital survey data are self-reported); Tables and Figures created by the Office of Population Health.

Notes: data are current as of 12:00pm on the date at the top of the page; \*prior to 4/13 only confirmed cases were included in the hospitalization count data (light blue bars); starting 4/13 both confirmed and suspected cases are included (dark blue bars)

COVID-19 Cases Currently Hospitalized

3,977