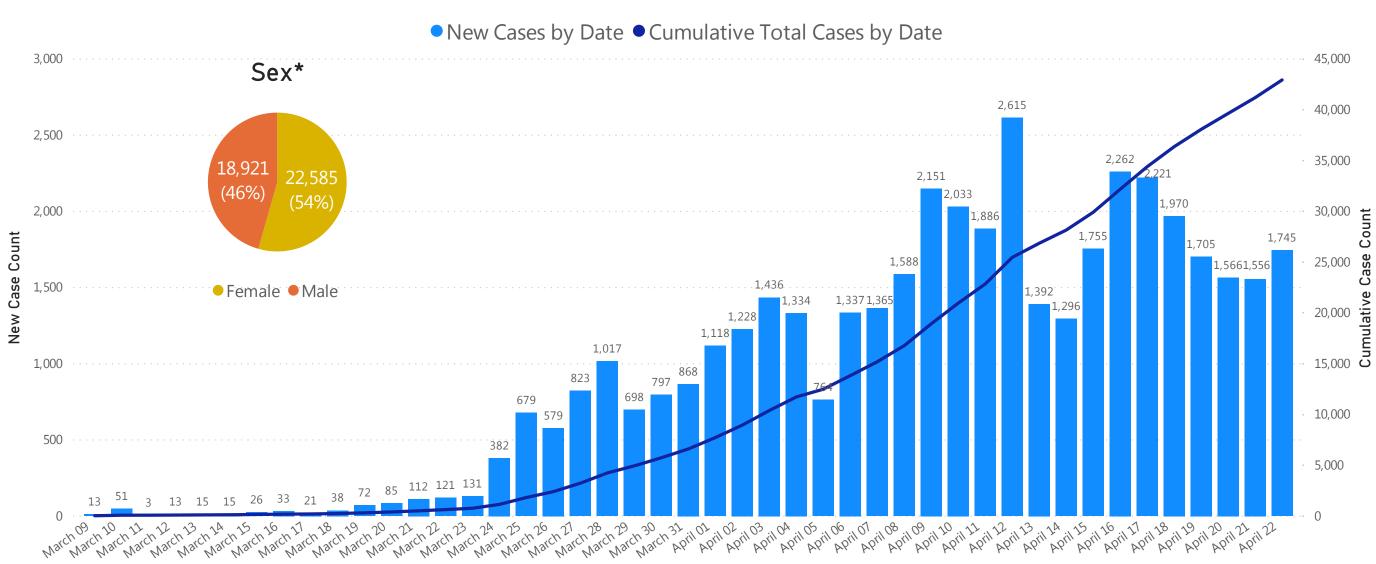

## **Daily and Cumulative Confirmed Cases**

Confirmed COVID-19 Cases To Date

Data Sources: COVID-19 Data provided by the Bureau of Infectious Disease and Laboratory Sciences; Tables and Figures created by the Office of Population Health. Note: all data are cumulative and current as of 10:00am on the date at the top of the page; \*Excludes unknown values

# Deaths by Sex, Previous Hospitalization, & Underlying Conditions

Deaths by Sex+

Deaths with a Previous Hospitalization\*

Deaths\*\* with Underlying Conditions

Data Sources: COVID-19 Data provided by the Bureau of Infectious Disease and Laboratory Sciences and the Registry of Vital Records and Statistics; Demographic data on hospitalized patients collected retrospectively; analysis does not include all hospitalized patients and may not add up to data totals from hospital survey; Tables and Figures created by the Office of Population Health.