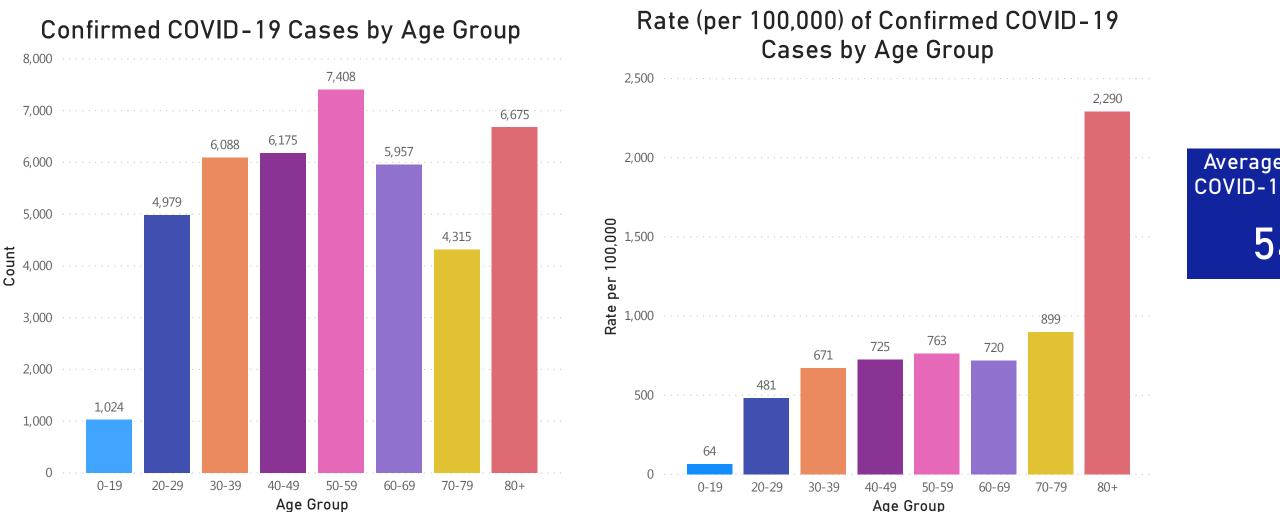

## Cases and Case Rate by Age Group

Average age of COVID-19 Cases

Data Sources: COVID-19 Data provided by the Bureau of Infectious Disease and Laboratory Sciences, Population Estimates 2011-2018: Small Area Population Estimates 2011-2020, version 2018; Tables and Figures created by the Office of Population Health.