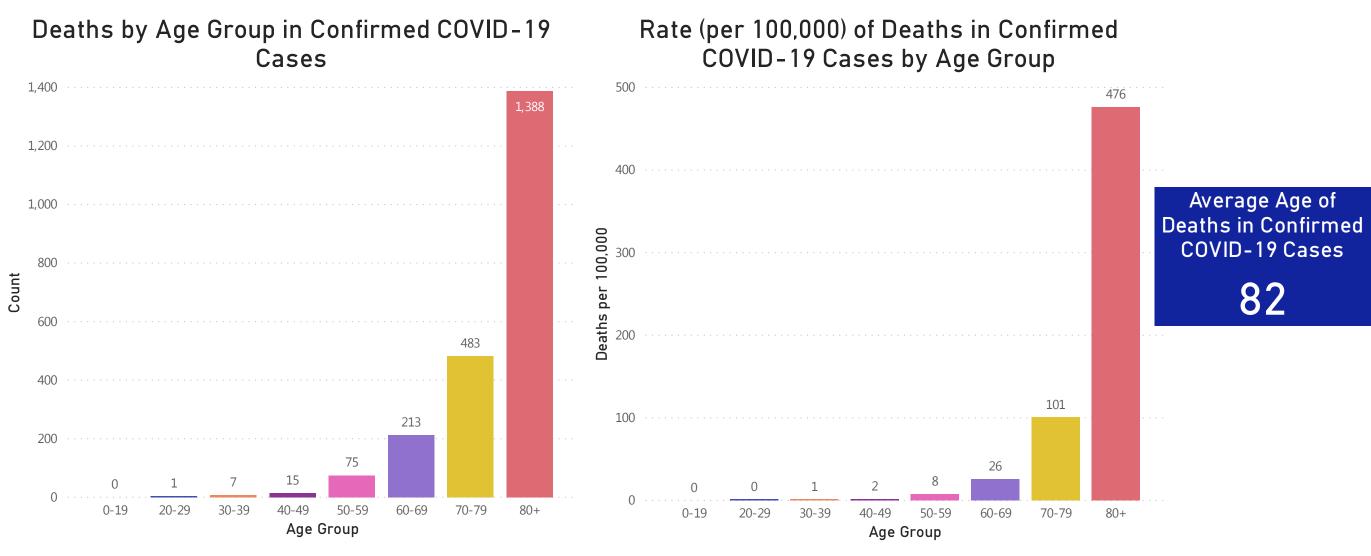

## Deaths and Death Rate by Age Group

Data Sources: COVID-19 Data provided by the Bureau of Infectious Disease and Laboratory Sciences and the Registry of Vital Records and Statistics; Population Estimates 2011-2018: Small Area Population Estimates 2011-2020, version 2018; Tables and Figures created by the Office of Population Health. 11

Note: all data are cumulative and current as of 10:00am on the date at the top of the page