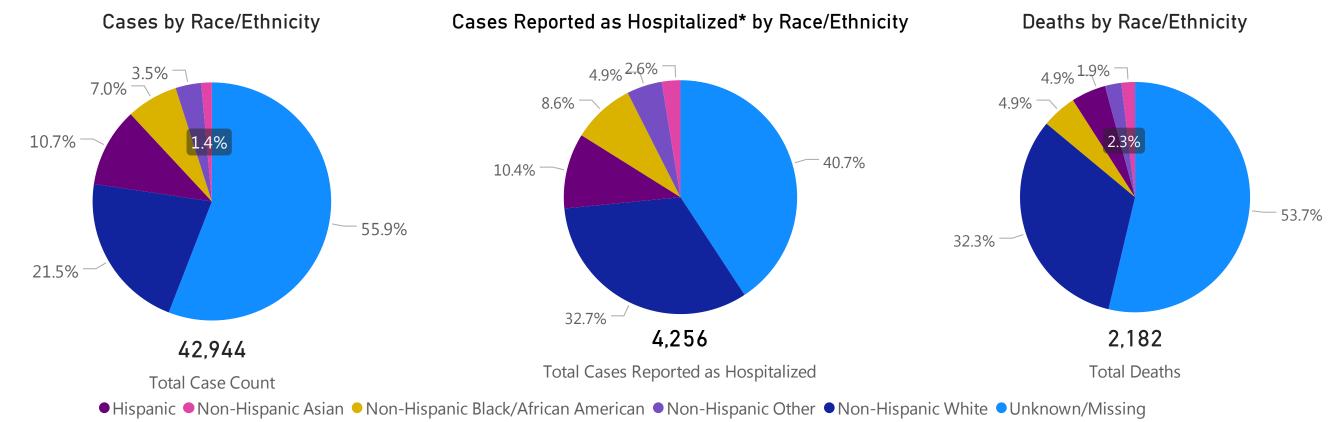

## Cases, Hospitalizations, & Deaths by Race/Ethnicity

The following caveats apply to these data:

- 1. Information on race and ethnicity is collected and reported by laboratories, healthcare providers and local boards of health and may or may not reflect self-report by the individual case.
- 2. If no information is provided by any reporter on a case's race or ethnicity, DPH classifies it as missing.
- 3. A classification of unknown indicates the reporter did not know the race and ethnicity of the individual, the individual refused to provide information, or that the originating system does not capture the information.
- 4. Other indicates multiple races or that the originating system does not capture the information.

**Note**: COVID-19 testing is currently conducted by dozens of private labs, hospitals, and other partners and the Department of Public Health is working with these organizations and to improve data reporting by race and ethnicity, to better understand where, and on whom, the burden of illness is falling so the Commonwealth can respond more effectively. On 4/8, the Commissioner of Public Health issued an Order related to collecting complete demographic information for all confirmed and suspected COVID-19 patients.

Data Sources: COVID-19 Data provided by the Bureau of Infectious Disease and Laboratory Sciences and the Registry of Vital Records and Statistics; Demographic data on hospitalized patients collected retrospectively; analysis does not include all hospitalized patients and may not add up to data totals from hospital survey; Tables and Figures created by the Office of Population Health.

Note: all data are cumulative and current as of 10:00am on the date at the top of the page; \*Hospitalization refers to status at any point in time, not necessarily the current status of the patient/demographic data on

Note: all data are cumulative and current as of 10:00am on the date at the top of the page; \*Hospitalization refers to status at any point in time, not necessarily the current status of the patient/demographic data or hospitalized patients collected retrospectively; analysis does not include all hospitalized patients and may not add up to data totals from hospital surveys