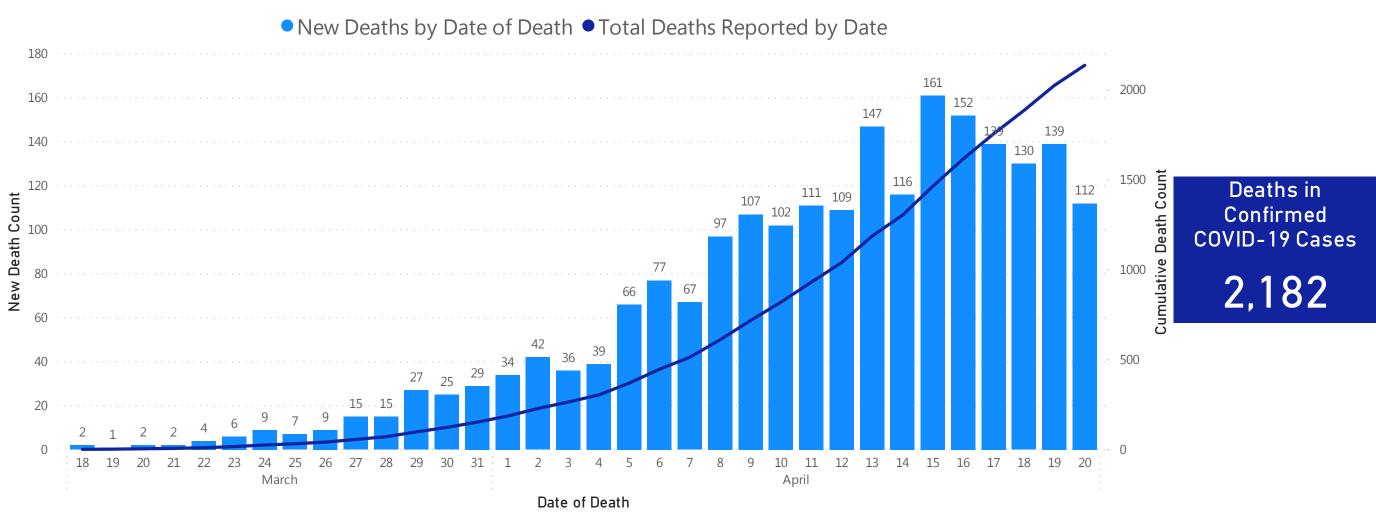

## **Daily and Cumulative Deaths**

Deaths\* in Confirmed COVID-19 Cases by Date of Death

Data Sources: COVID-19 Data provided by the Bureau of Infectious Disease and Laboratory Sciences and the Registry of Vital Records and Statistics; Tables and Figures created by the Office of Population Health Note: all data are cumulative and current as of 10:00am on the date at the top of the page; \*Counts on the trend chart do not match total number of deaths reported, as there is a several day lag in reporting by date of death.