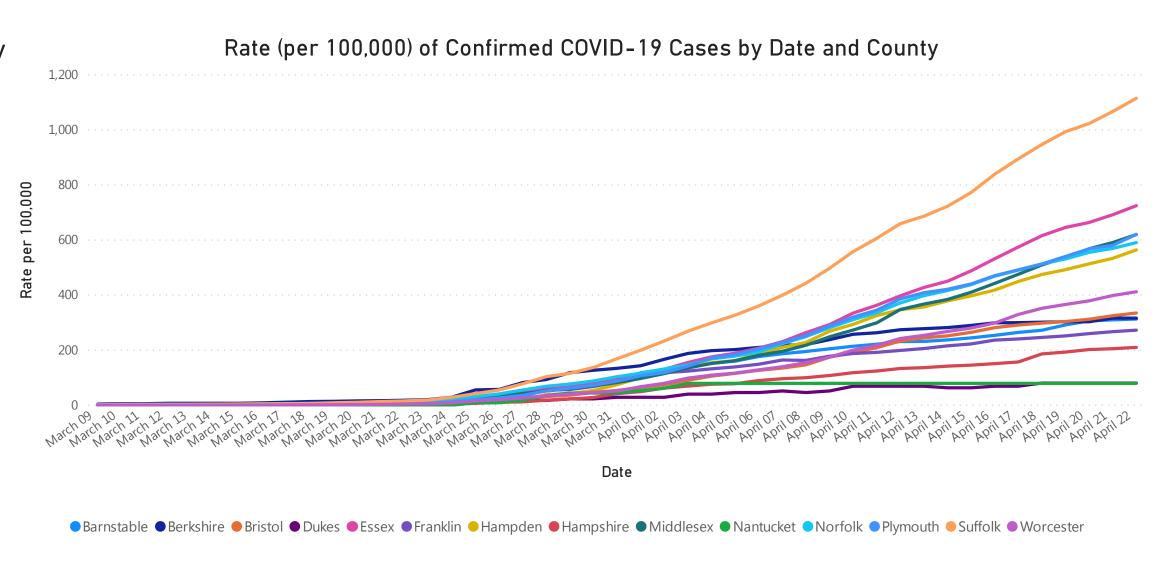

## **Cases and Case Growth by County**

#### Count by County

#### County Count Middlesex 10,094 Suffolk 9,060 5,783 Essex Norfolk 4,212 3,456 Worcester Plymouth 3,253 Hampden 2,678 1,908 Bristol 854 Unknown Barnstable 678 Berkshire 404 Hampshire 345 Franklin 196 Dukes 14 Nantucket 42,944 **Total**

Data Sources: COVID-19 Data provided by the Bureau of Infectious Disease and Laboratory Sciences; County Population Estimates 2011-2018: Small Area Population Estimates 2011-2020, version 2018, Massachusetts Department of Public Health, Bureau of Environmental Health; Tables and Figures created by the Office of Population Health. 5

Note: all data are cumulative and current as of 10:00am on the date at the top of the page.