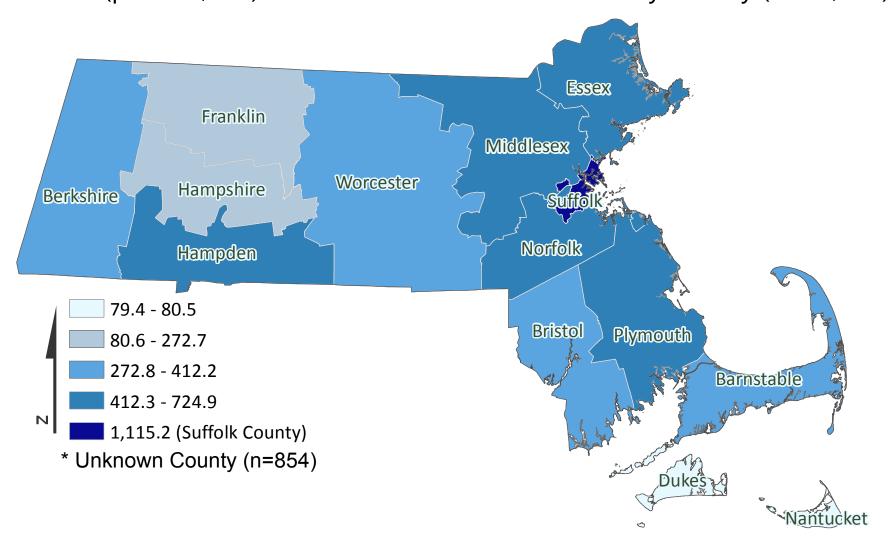

## Massachusetts Department of Public Health COVID-19 Dashboard - Wednesday, April 22, 2020 **Prevalence by County**

Rate (per 100,000) of Confirmed COVID-19 Cases by County (n=42,944)\*

Data Sources: COVID-19 Data provided by the Bureau of Infectious Disease and Laboratory Sciences; Map created by the Office of Population Health; County Population Estimates 2011-2018: Small Area Population Estimates 2011-2020, version 2018, Massachusetts Department of Public Health, Bureau of Environmental Health; Note: All data are cumulative and current as of 10:00 am on the date at the top of the page.