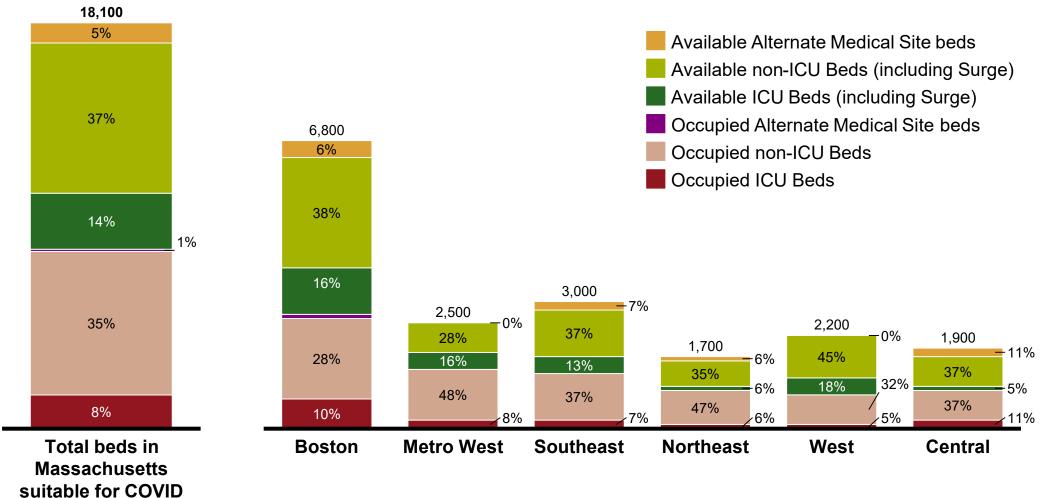

## **Total Hospital Capacity by Region**

Data collected as of 4/21/2020 5:00pm

Occupancy/ availability as reported by hospitals to DPH.

Represent EOHHS Regions Note that total bed estimates may change day-to-day due to hospitals updating surge planning. This data includes 5,200 unstaffed surge beds.